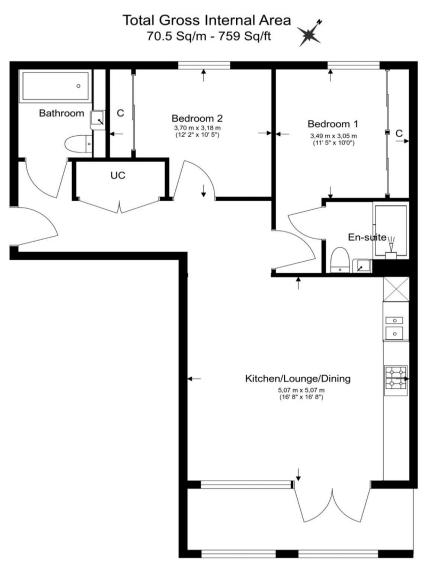

# Portobello Road, Notting Hill, W10

Floor Plan measurements are approximate and are for illustrative purposes only. While we do not doubt the floor plans accuracy, we make no guarantee, warranty or representation as to the accuracy and completeness of the floor plan.