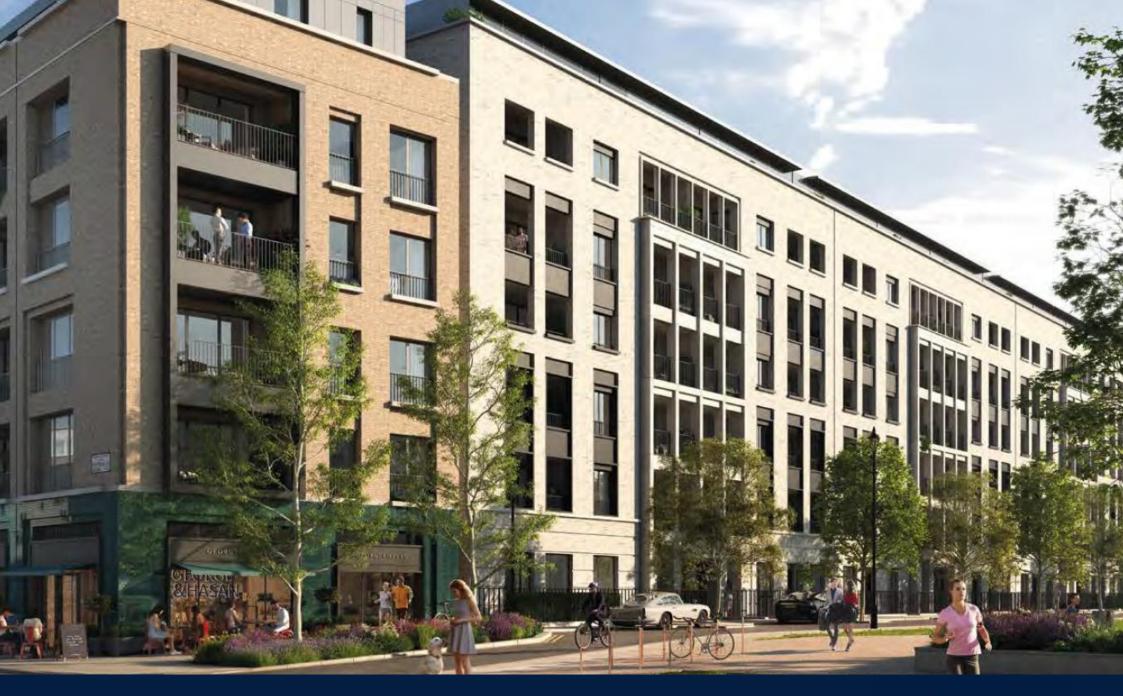

**Portobello Road, Notting Hill, W10** Asking Price: £900,000

#### \*Photos for reference only\*

Introducing The Auria, the next exciting phase in the journey at Portobello Square, the prestigious multi-award-winning development in Notting Hill. This luxury two bedroom, two bathroom apartment spans a generous 759 square feet of internal space. The apartment comprises an open-plan reception room with floor-to-ceiling windows affording plenty of natural light and access to a private balcony. There is a fully integrated modern kitchen with high-end appliances. The main bedroom benefits from a built-in wardrobe and an en-suite bathroom. The further double bedroom also benefits from a built-in wardrobe. The apartment also benefits from air conditioning, underfloor heating and an extra storage cupboard in the hallway.

Notting Hill is one of London's most famous and desirable residential neighbourhoods. An area with a strong sense of community, a vibrant cosmopolitan charm and a truly village-like feel that sets it apart from any other place in London.

# **Property Features:**

- Completing Q3-4 2024
- Two Bedroom
- Two Bathroom
- 759 Square Feet (Approx.)
- Private Balcony
- Concierge
- Modern Interiors
- Ladbroke Grove Underground (Zone 2)