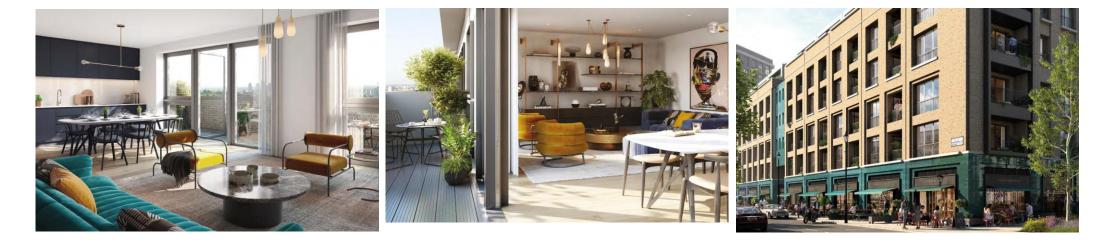

#### \*Photos for reference only\*

Introducing The Auria, the next exciting phase in the journey at Portobello Square, the prestigious multi-award-winning development in Notting Hill. This luxury two bedroom, two bathroom apartment spans a generous 759 square feet of internal space. The apartment comprises an open-plan reception room with floor-to-ceiling windows affording plenty of natural light and access to a private balcony. There is a fully integrated modern kitchen with high-end appliances. The main bedroom benefits from a built-in wardrobe and an en-suite bathroom. The further double bedroom also benefits from a built-in wardrobe. The apartment also benefits from air conditioning, underfloor heating and an extra storage cupboard in the hallway.