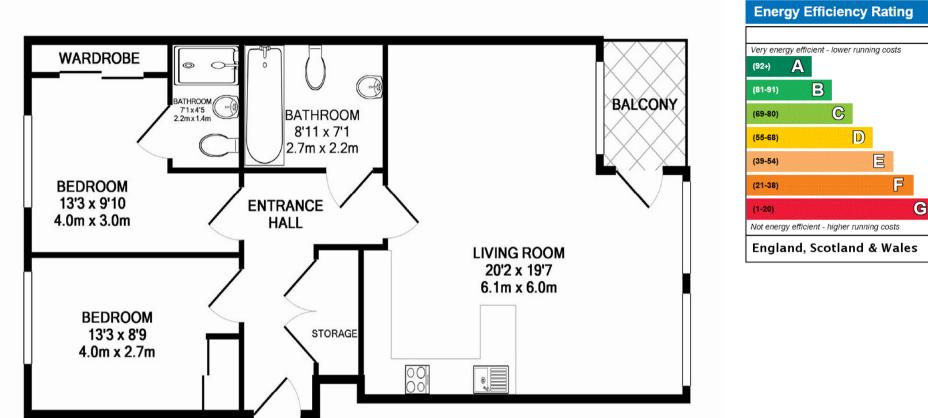

### PORTOBELLO SQUARE, W10 5XZ TOTAL APPROX. FLOOR AREA 772 SQ.FT. (71.7 SQ.M.)

Whilst every attempt has been made to ensure the accuracy of the floor plan contained here, measurements of doors, windows, rooms and any other items are approximate and no responsibility is taken for any error, omission, or mis-statement. This plan is for illustrative purposes only and should be used as such by any prospective purchaser. The services, systems and appliances shown have not been tested and no guarantee as to their operability or efficiency can be given Made with Metropix ©2013