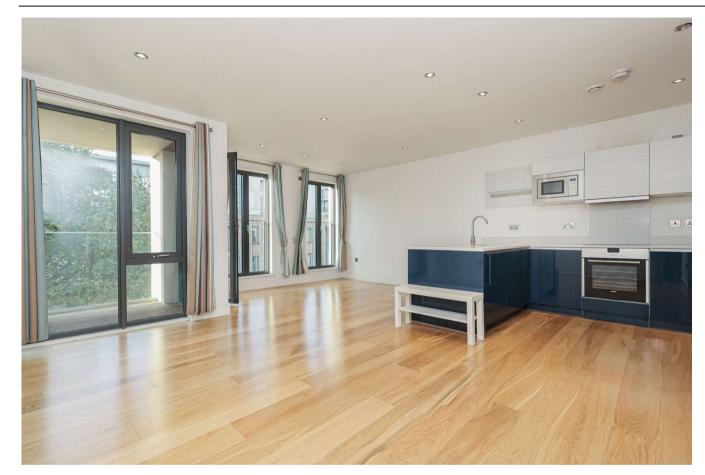

The accommodation is spacious (800sqft) and well-proportioned. It has a reception/kitchen room that leads onto a sizable terrace with good views and benefits from wooden flooring, high end appliances and under floor heating throughout.