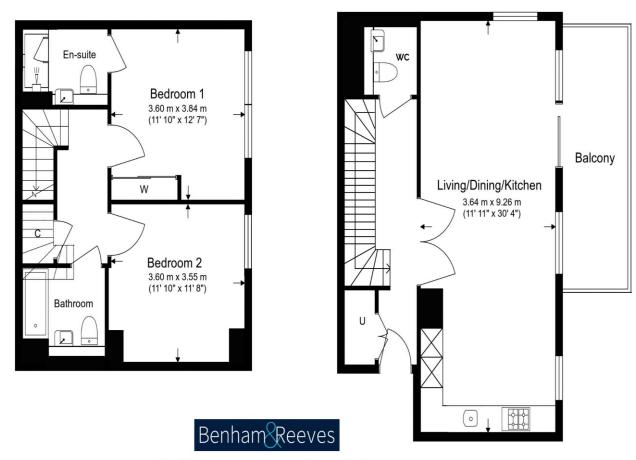

Asking Price: £845,000

2 Bedroom (s)

2 Bathroom (s) Leasehold

A brand new and stylish two bedroom, two bathroom duplex apartment in Greenwich Peninsula, Peninsula Gardens, spanning an approximate 1057 square feet. This fabulous property features a south-east facing balcony and consists of a spacious open-plan reception room with fitted kitchen area and integrated appliances. With prime views over Central Park, the podium gardens or towards the River Thames, these are generously appointed apartments, filled with natural light that reveal the essence of living amid natural green spaces close to the water's edge.

#### **Property Features:**

- Completion Q3/Q4 2025
- Two Bedroom Duplex
- Two Bathroom s
- Guest WC
- 1057 Square Feet (Approx.)
- South-East Facing Balcony
- Park View
- Parking Available for Purchase
- 24 Hour Concierge/Gym
- North Greenwich Station
- Emirates Cable Car

Floor Plan measurements are approximate and are for illustrative purposes only. While we do not doubt the floor plans accuracy, we make no guarantee, warranty or representation as to the accuracy and completeness of the floor plan.