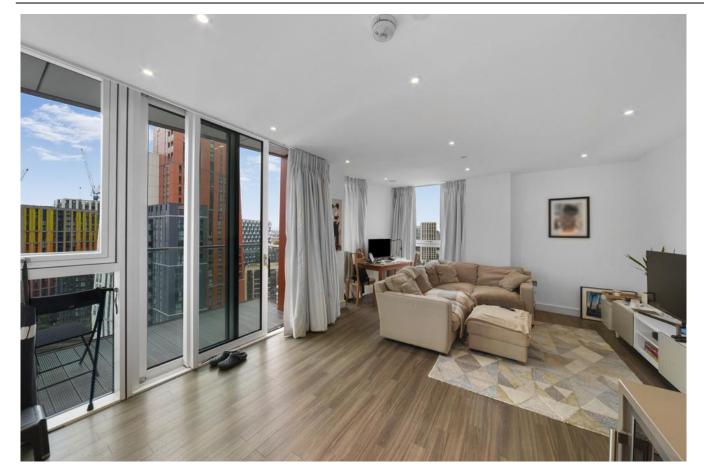

### 2 Bedroom (s) 🛁 2 Bathroom (s) O→ Leasehold

This spacious dual aspect two bedroom two bathroom apartment is situated on the sixteenth floor of Pinto Tower, part of the Nine Elms Point development. The property spans a generous 804 sq. ft. and comprises a large open-plan dual aspect living room opening on to a private westerly facing balcony affording views over West London. The kitchen is fully fitted with dishwasher, microwave, fridge/freezer and wine cooler. The principal bedroom features an en-suite bathroom and good storage. There is a second double bedroom served by a full family sized bathroom.

## **Property Features:**

- Two Bedrooms
- Two Bathrooms
- 804 Square Feet (Approx.)
- 16th Floor
- Private Balcony
- 24 Hour Concierge, Business Lounge & Residents' Gym
- Nine Elms Station (Zone 1)