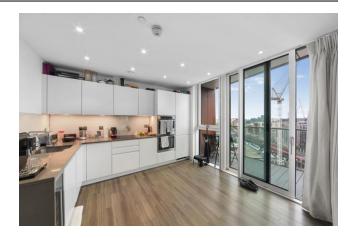

### 2 Bedroom (s) 🛁 2 Bathroom (s) O→ Leasehold

This spacious dual aspect two bedroom two bathroom apartment is situated on the sixteenth floor of Pinto Tower, part of the Nine Elms Point development. The property spans a generous 804 sq. ft. and comprises a large open-plan dual aspect living room opening on to a private westerly facing balcony affording views over West London. The kitchen is fully fitted with dishwasher, microwave, fridge/freezer and wine cooler. The principal bedroom features an en-suite bathroom and good storage. There is a second double bedroom served by a full family sized bathroom.

## **Property Features:**

- Two Bedrooms
- Two Bathrooms
- 804 Square Feet (Approx.)
- 16th Floor
- Private Balcony
- 24 Hour Concierge, Business Lounge & Residents' Gym
- Nine Elms Station (Zone 1)