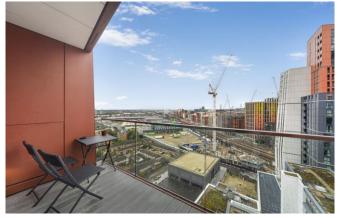

### 2 Bedroom (s) 🛁 2 Bathroom (s) O→ Leasehold

This spacious dual aspect two bedroom two bathroom apartment is situated on the sixteenth floor of Pinto Tower, part of the Nine Elms Point development. The property spans a generous 804 sq. ft. and comprises a large open-plan dual aspect living room opening on to a private westerly facing balcony affording views over West London. The kitchen is fully fitted with dishwasher, microwave, fridge/freezer and wine cooler. The principal bedroom features an en-suite bathroom and good storage. There is a second double bedroom served by a full family sized bathroom.

## **Property Features:**

- Two Bedrooms
- Two Bathrooms
- 804 Square Feet (Approx.)
- 16th Floor
- Private Balcony
- 24 Hour Concierge, Business Lounge & Residents' Gym
- Nine Elms Station (Zone 1)