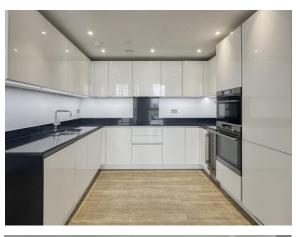

# **Gladwin Tower, Wandsworth Road, Nine Elms, SW8** Asking Price: £950,000

A stunning two bedroom, two bathroom apartment situated on the twentieth floor of Gladwin Tower, part of the Nine Elms Point development. The property spans a generous 985 sq. ft. and comprises a large open-plan living room opening onto a private balcony with stunning views across the city. The kitchen is fully fitted with dishwasher, microwave, fridge/freezer and wine cooler. The principal bedroom features an en-suite bathroom and good storage. There is a second double bedroom served by a full family sized bathroom.