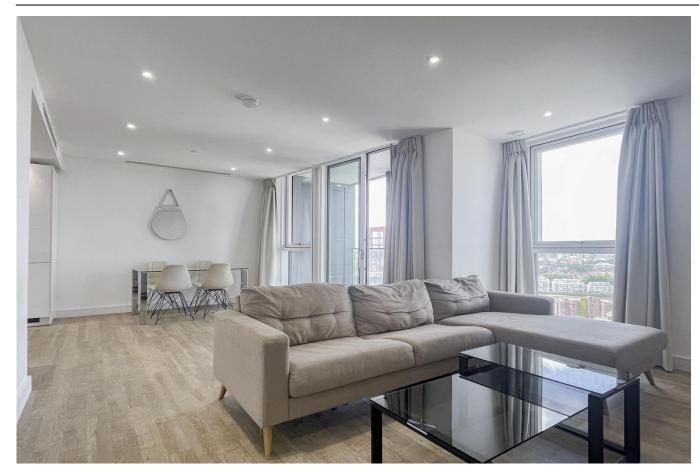

# **Gladwin Tower, Wandsworth Road, Nine Elms, SW8** Asking Price: £950,000

A stunning two bedroom, two bathroom apartment situated on the twentieth floor of Gladwin Tower, part of the Nine Elms Point development. The property spans a generous 985 sq. ft. and comprises a large open-plan living room opening onto a private balcony with stunning views across the city. The kitchen is fully fitted with dishwasher, microwave, fridge/freezer and wine cooler. The principal bedroom features an en-suite bathroom and good storage. There is a second double bedroom served by a full family sized bathroom.

### **Property Features:**

- Two Bedrooms
- Two Bathrooms
- 985 Square Feet (Approx.)
- 20th Floor
- Private Balcony
- Underfloor Heating/Comfort Cooling
- 24 Hour Concierge, Business Lounge, Residential Gym
- Nine Elms Station (Zone 1)