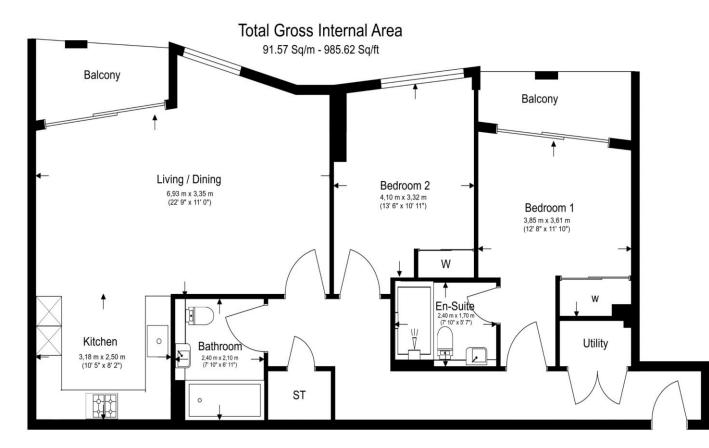

## Gladwin Tower, Wandsworth Road, Nine Elms, SW8

\*

Floor Plan measurements are approximate and are for illustrative purposes only. While we do not doubt the floor plans accuracy, we make no guarantee, warranty or representation as to the accuracy and completeness of the floor plan.

### **Property Features:**

- Two Bedrooms
- Two Bathrooms
- 985 Square Feet (Approx.)
- 20th Floor
- Private Balcony
- Underfloor Heating/Comfort Cooling
- 24 Hour Concierge, Business Lounge, Residential Gym
- Nine Elms Station (Zone 1)