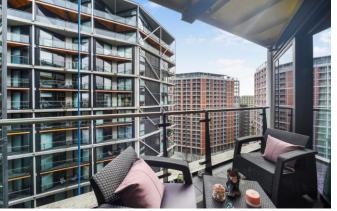

#### 2 Bedroom (s) 🛁 2 Bathroom (s) O→ Leasehold

A fabulous river facing flat, set on the eleventh floor of Riverlight Quay. The apartment offers 820 square feet (approx.) of contemporary living space, comprising an open-plan reception room with floor to ceiling windows affording plenty of natural light and access to a south-east facing private balcony. There is a fully integrated modern kitchen with high-end appliances, dining area and utility room. The main bedroom benefits from built-in storage, an en-suite bathroom and an additional private balcony. The further double bedroom also benefits from built-in storage. The apartment features air conditioning, underfloor heating, an extra storage cupboard in the hallway, wooden flooring in the reception room and hallway and carpets in the bedrooms for added comfort.

## **Property Features:**

- Two Bedrooms
- Two Bathrooms
- Eleventh Floor
- 841 Square Feet (Approx.)
- 2 Private Balconies with Side River View
- 24-Hour Concierge / Gym / Spa / Swimming
  Pool / Cinema Room / Virtual Golf and
  Digital Games Room
- Comfort Cooling/Underfloor Heating
- Battersea Power Station (Northern Line. Zone 1)