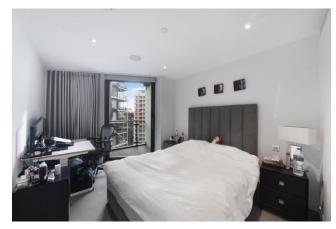

#### 2 Bedroom (s) 🛁 2 Bathroom (s) O→ Leasehold

A fabulous river facing flat, set on the eleventh floor of Riverlight Quay. The apartment offers 820 square feet (approx.) of contemporary living space, comprising an open-plan reception room with floor to ceiling windows affording plenty of natural light and access to a south-east facing private balcony. There is a fully integrated modern kitchen with high-end appliances, dining area and utility room. The main bedroom benefits from built-in storage, an en-suite bathroom and an additional private balcony. The further double bedroom also benefits from built-in storage. The apartment features air conditioning, underfloor heating, an extra storage cupboard in the hallway, wooden flooring in the reception room and hallway and carpets in the bedrooms for added comfort.