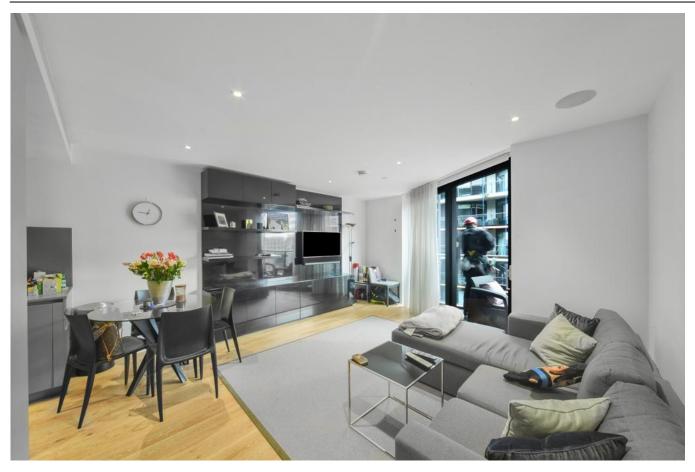

#### 2 Bedroom (s) 🛁 2 Bathroom (s) O→ Leasehold

A fabulous river facing flat, set on the eleventh floor of Riverlight Quay. The apartment offers 820 square feet (approx.) of contemporary living space, comprising an open-plan reception room with floor to ceiling windows affording plenty of natural light and access to a south-east facing private balcony. There is a fully integrated modern kitchen with high-end appliances, dining area and utility room. The main bedroom benefits from built-in storage, an en-suite bathroom and an additional private balcony. The further double bedroom also benefits from built-in storage. The apartment features air conditioning, underfloor heating, an extra storage cupboard in the hallway, wooden flooring in the reception room and hallway and carpets in the bedrooms for added comfort.

## **Property Features:**

- Two Bedrooms
- Two Bathrooms
- Eleventh Floor
- 841 Square Feet (Approx.)
- 2 Private Balconies with Side River View
- 24-Hour Concierge / Gym / Spa / Swimming
  Pool / Cinema Room / Virtual Golf and
  Digital Games Room
- Comfort Cooling/Underfloor Heating
- Battersea Power Station (Northern Line. Zone 1)