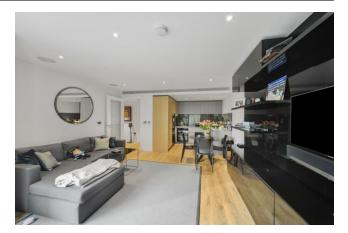

#### 2 Bedroom (s) 🛁 2 Bathroom (s) O→ Leasehold

A fabulous river facing flat, set on the eleventh floor of Riverlight Quay. The apartment offers 820 square feet (approx.) of contemporary living space, comprising an open-plan reception room with floor to ceiling windows affording plenty of natural light and access to a south-east facing private balcony. There is a fully integrated modern kitchen with high-end appliances, dining area and utility room. The main bedroom benefits from built-in storage, an en-suite bathroom and an additional private balcony. The further double bedroom also benefits from built-in storage. The apartment features air conditioning, underfloor heating, an extra storage cupboard in the hallway, wooden flooring in the reception room and hallway and carpets in the bedrooms for added comfort.