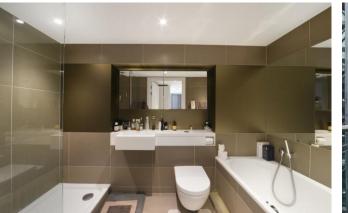

#### 2 Bedroom (s) 🛁 2 Bathroom (s) O→ Leasehold

A fabulous river facing flat, set on the eleventh floor of Riverlight Quay. The apartment offers 820 square feet (approx.) of contemporary living space, comprising an open-plan reception room with floor to ceiling windows affording plenty of natural light and access to a south-east facing private balcony. There is a fully integrated modern kitchen with high-end appliances, dining area and utility room. The main bedroom benefits from built-in storage, an en-suite bathroom and an additional private balcony. The further double bedroom also benefits from built-in storage. The apartment features air conditioning, underfloor heating, an extra storage cupboard in the hallway, wooden flooring in the reception room and hallway and carpets in the bedrooms for added comfort.