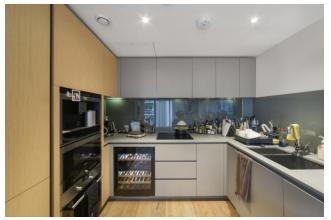

#### 2 Bedroom (s) 🛁 2 Bathroom (s) O→ Leasehold

A fabulous river facing flat, set on the eleventh floor of Riverlight Quay. The apartment offers 820 square feet (approx.) of contemporary living space, comprising an open-plan reception room with floor to ceiling windows affording plenty of natural light and access to a south-east facing private balcony. There is a fully integrated modern kitchen with high-end appliances, dining area and utility room. The main bedroom benefits from built-in storage, an en-suite bathroom and an additional private balcony. The further double bedroom also benefits from built-in storage. The apartment features air conditioning, underfloor heating, an extra storage cupboard in the hallway, wooden flooring in the reception room and hallway and carpets in the bedrooms for added comfort.