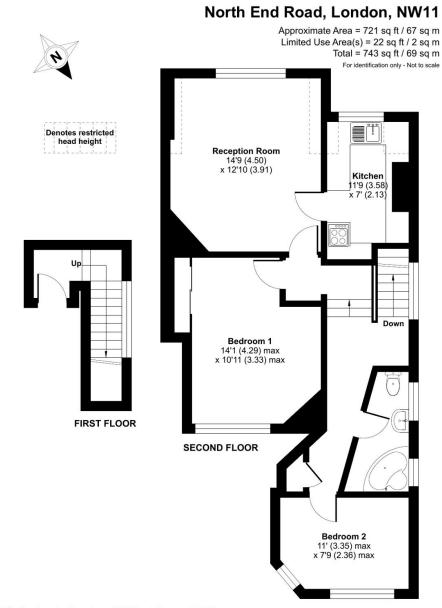

## **Property Features:**

- 2 Double Bedrooms
- Bathroom
- Reception Room
- Separate Kitchen
- Chain Free
- Unmodernised

#### **Energy Efficiency Rating**

Floor plan produced in accordance with RICS Property Measurement 2nd Edition, Incorporating International Property Measurement Standards (IPMS2 Residential). © ndhecom 2025. Produced for Benham & Revers. REF: 123809