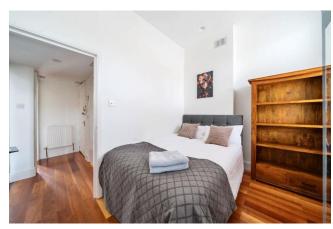

### **Property Features:**

- First Floor Flat
- Semi-Detached Victorian Conversion
- Two Double Bedrooms, each with 2 large windows
- Bathroom with large window and Jacuzzi bathtub
- Reception Room with double glazed patio doors leading to a spacious roof terrace
- Contemporary Fitted Kitchen
- High Ceilings
- Double Gazed Throughout
- Storage space inside the flat
- Bike/Buggy storage inside the building
- Residents Parking
- Share of Freehold