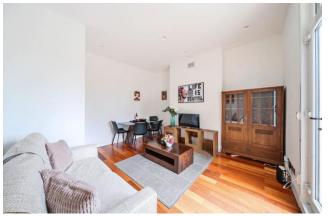

### **Property Features:**

- First Floor Flat
- Semi-Detached Victorian Conversion
- Two Double Bedrooms, each with 2 large windows
- Bathroom with large window and Jacuzzi bathtub
- Reception Room with double glazed patio doors leading to a spacious roof terrace
- Contemporary Fitted Kitchen
- High Ceilings
- Double Gazed Throughout
- Storage space inside the flat
- Bike/Buggy storage inside the building
- Residents Parking
- Share of Freehold