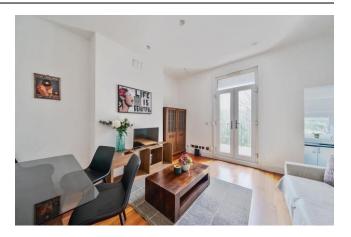

### **Property Features:**

- First Floor Flat
- Semi-Detached Victorian Conversion
- Two Double Bedrooms, each with 2 large windows
- Bathroom with large window and Jacuzzi bathtub
- Reception Room with double glazed patio doors leading to a spacious roof terrace
- Contemporary Fitted Kitchen
- High Ceilings
- Double Gazed Throughout
- Storage space inside the flat
- Bike/Buggy storage inside the building
- Residents Parking
- Share of Freehold