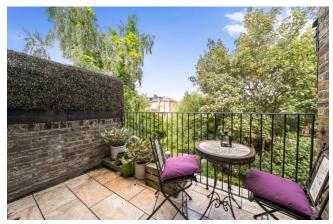

### **Property Features:**

- First Floor Flat
- Semi-Detached Victorian Conversion
- Two Double Bedrooms, each with 2 large windows
- Bathroom with large window and Jacuzzi bathtub
- Reception Room with double glazed patio doors leading to a spacious roof terrace
- Contemporary Fitted Kitchen
- High Ceilings
- Double Gazed Throughout
- Storage space inside the flat
- Bike/Buggy storage inside the building
- Residents Parking
- Share of Freehold