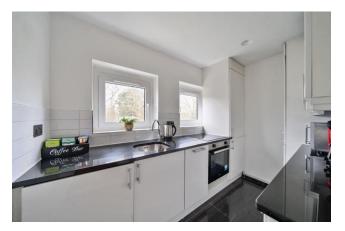

### **Property Features:**

- First Floor Flat
- Semi-Detached Victorian Conversion
- Two Double Bedrooms, each with 2 large windows
- Bathroom with large window and Jacuzzi bathtub
- Reception Room with double glazed patio doors leading to a spacious roof terrace
- Contemporary Fitted Kitchen
- High Ceilings
- Double Gazed Throughout
- Storage space inside the flat
- Bike/Buggy storage inside the building
- Residents Parking
- Share of Freehold