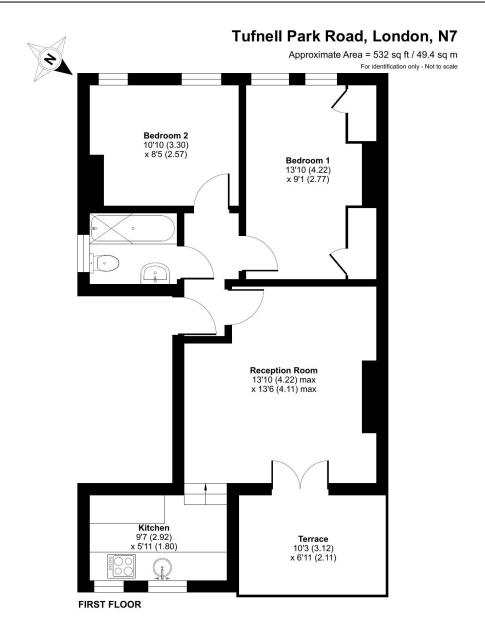

### **Property Features:**

- First Floor Flat
- Semi-Detached Victorian Conversion
- Two Double Bedrooms, each with 2 large windows
- Bathroom with large window and Jacuzzi bathtub
- Reception Room with double glazed patio doors leading to a spacious roof terrace
- Contemporary Fitted Kitchen
- High Ceilings
- Double Gazed Throughout
- Storage space inside the flat
- Bike/Buggy storage inside the building
- Residents Parking
- Share of Freehold