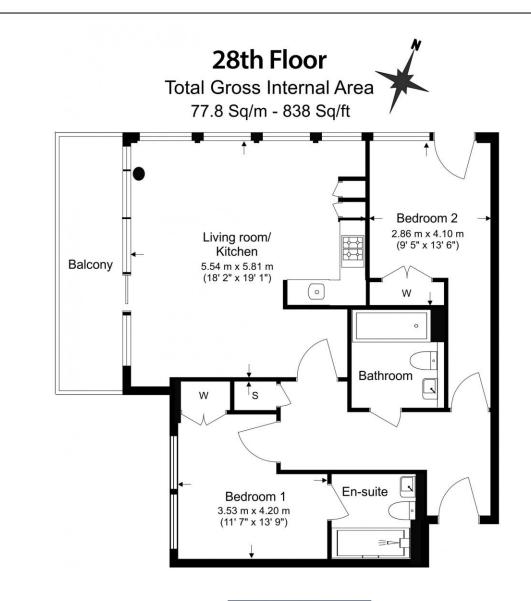

Spanning an impressive 838 square feet, this apartment is designed for contemporary living, offering both functionality and elegance. Residents of The Landmark benefit from 24-hour concierge services and access to an on-site gym.

## **Property Features:**

- 2 Bedrooms
- 2 Bathrooms
- West Facing Balcony with River Views
- 838 Square Feet (Approx.)
- 24 Hour Concierge
- Residents' Gym
- 28th Floor
- Excellent Transport Link
- Views of Canary Wharf

## Marsh Wall, London, E14

Floor Plan measurements are approximate and are for illustrative purposes only. While we do not doubt the floor plans accuracy, we make no guarantee, warranty or representation as to the accuracy and completeness of the floor plan.