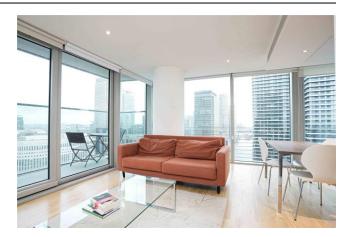

The open-plan living room is bright and spacious, boasting floor-to-ceiling windows and dualaspect views that flood the space with natural light. From the living area, there is a west facing balcony that enjoys stunning river views toward Canary Wharf; a perfect spot to unwind in the evening. The modern kitchen is fully fitted with high-quality appliances, including a dishwasher, microwave, and fridge/freezer and is complemented by additional storage space in the hallway.