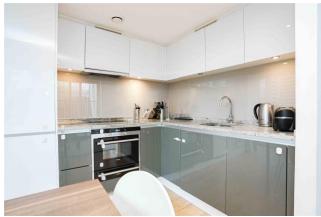

The open-plan living room is bright and spacious, boasting floor-to-ceiling windows and dualaspect views that flood the space with natural light. From the living area, there is a west facing balcony that enjoys stunning river views toward Canary Wharf; a perfect spot to unwind in the evening. The modern kitchen is fully fitted with high-quality appliances, including a dishwasher, microwave, and fridge/freezer and is complemented by additional storage space in the hallway.