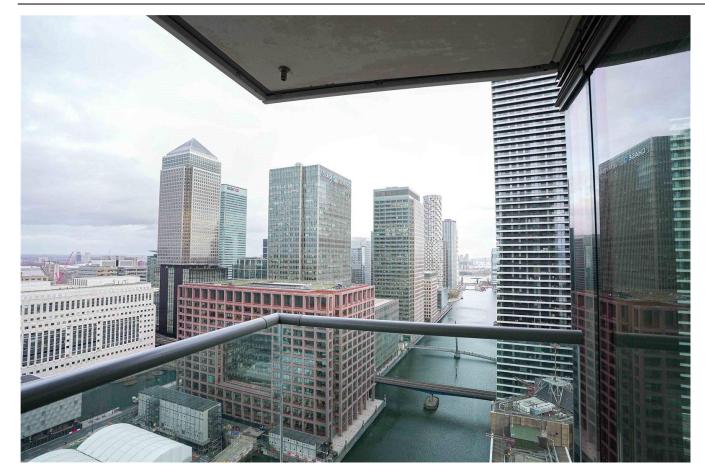

The open-plan living room is bright and spacious, boasting floor-to-ceiling windows and dualaspect views that flood the space with natural light. From the living area, there is a west facing balcony that enjoys stunning river views toward Canary Wharf; a perfect spot to unwind in the evening. The modern kitchen is fully fitted with high-quality appliances, including a dishwasher, microwave, and fridge/freezer and is complemented by additional storage space in the hallway.

Ideally located, the property is within walking distance of Canary Wharf, making it perfect for professionals working in the area or the City. Excellent transport links include Heron Quay DLR Station (0.3 miles) for quick access to Bank and Canary Wharf stations (0.4 miles), which connect to the Jubilee and Elizabeth lines, providing seamless travel throughout London and beyond. With an array of shopping, dining, and entertainment options on your doorstep, this apartment offers an unmatched lifestyle opportunity.