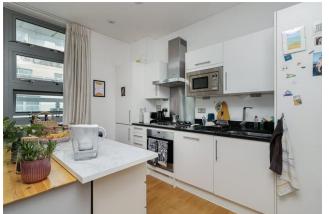

Asking Price: £520,000

2 Bedroom (s)

This stunning duplex apartment arranged over the second and third floors of a contemporary building. The flat features two double bedrooms on the second floor, including a main bedroom with an en-suite shower room. The main bathroom and second bedroom is also located on this floor. A spiral staircase leads to the third floor, which opens up to a bright living room and a modern open-plan kitchen. The property benefits from dual-aspect, floor-to-ceiling windows that flood the space with natural light and features a south-west facing balcony.

#### **Property Features:**

- 2 Bedrooms
- 2 Bathrooms
- South-West Facing Balcony
- Duplex
- Open Plan Kitchen/Living Room
- Close To Spitalfields Market
- Chain Free
- Secure Entry

Floor Plan measurements are approximate and are for illustrative purposes only. While we do not doubt the floor plans accuracy, we make no guarantee, warranty or representation as to the accuracy and completeness of the floor plan.