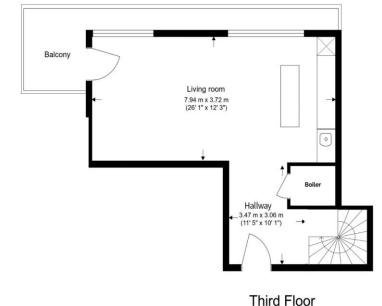

#### **Property Features:**

- 2 Bedrooms
- 2 Bathrooms
- South-West Facing Balcony
- Duplex
- Open Plan Kitchen/Living Room
- Close To Spitalfields Market
- Chain Free
- Secure Entry

Floor Plan measurements are approximate and are for illustrative purposes only. While we do not doubt the floor plans accuracy, we make no guarantee, warranty or representation as to the accuracy and completeness of the floor plan.