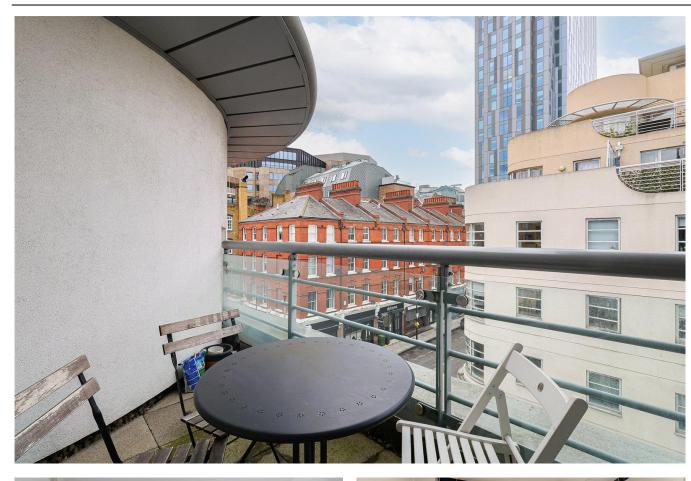

Asking Price: £520,000

2 Bedroom (s)

This stunning duplex apartment arranged over the second and third floors of a contemporary building. The flat features two double bedrooms on the second floor, including a main bedroom with an en-suite shower room. The main bathroom and second bedroom is also located on this floor. A spiral staircase leads to the third floor, which opens up to a bright living room and a modern open-plan kitchen. The property benefits from dual-aspect, floor-to-ceiling windows that flood the space with natural light and features a south-west facing balcony.