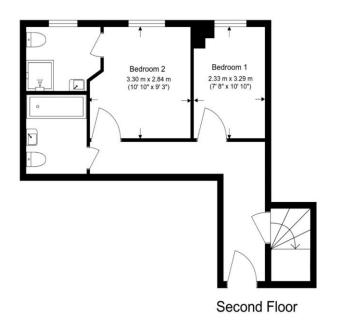

Asking Price: £520,000

2 Bedroom (s)

This stunning duplex apartment arranged over the second and third floors of a contemporary building. The flat features two double bedrooms on the second floor, including a main bedroom with an en-suite shower room. The main bathroom and second bedroom is also located on this floor. A spiral staircase leads to the third floor, which opens up to a bright living room and a modern open-plan kitchen. The property benefits from dual-aspect, floor-to-ceiling windows that flood the space with natural light and features a south-west facing balcony.

#### **Property Features:**

- 2 Bedrooms
- 2 Bathrooms
- South-West Facing Balcony
- Duplex
- Open Plan Kitchen/Living Room
- Close To Spitalfields Market
- Chain Free
- Secure Entry

Floor Plan measurements are approximate and are for illustrative purposes only. While we do not doubt the floor plans accuracy, we make no guarantee, warranty or representation as to the accuracy and completeness of the floor plan.