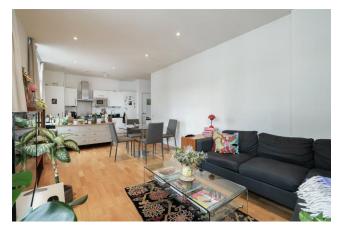

Asking Price: £520,000

2 Bedroom (s)

This stunning duplex apartment arranged over the second and third floors of a contemporary building. The flat features two double bedrooms on the second floor, including a main bedroom with an en-suite shower room. The main bathroom and second bedroom is also located on this floor. A spiral staircase leads to the third floor, which opens up to a bright living room and a modern open-plan kitchen. The property benefits from dual-aspect, floor-to-ceiling windows that flood the space with natural light and features a south-west facing balcony.