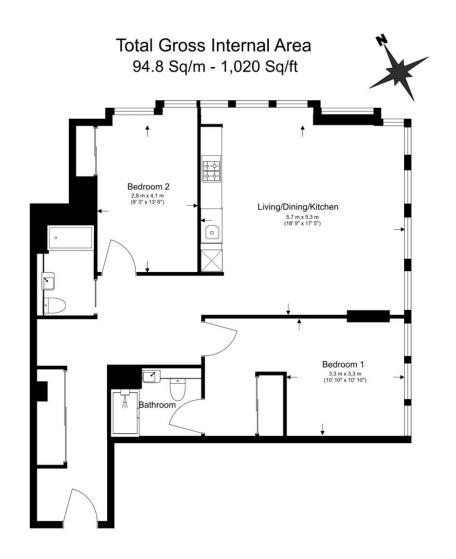

With approximately 1,020 sq. ft. of space, this remarkable home features an open-plan living area, floor-to-ceiling windows, a marble kitchen worktop, and premium Miele appliances. Offering two double bedrooms, a dressing area and two bathrooms, including an en-suite, this residence epitomises modern luxury living. The Sky Residences at One Bishopsgate Plaza provide a unique opportunity to reside in the historic heart of London's prestigious Square Mile.

### **Property Features:**

- Luxury Development
- Two Bedrooms
- Two Bathrooms
- 27th Floor
- Dual Aspect
- City Views
- 1,020 Square Feet (Approx.)
- 24 Hour Concierge
- Residence Gym
- Swimming Pool
- Cinema Room
- 0.1 miles from Liverpool Street station

Floor Plan measurements are approximate and are for illustrative purposes only. While we do not doubt the floor plans accuracy, we make no guarantee, warranty or representation as to the accuracy and completeness of the floor plan.