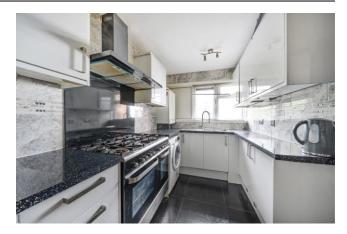

#### 2 Bedroom (s) 🛁 2 Bathroom (s) O→ Leasehold

A spacious two bedroom apartment, located within St. Matthews Court. With its own private balcony is this well-proportioned, 818 square feet, second floor, split level apartment. The lower level of the property comprises a spacious entrance hallway with a storage cupboard ideal for coats and bags. The kitchen welcomes you on the right hand side which includes integrated appliances and allows space for dining.