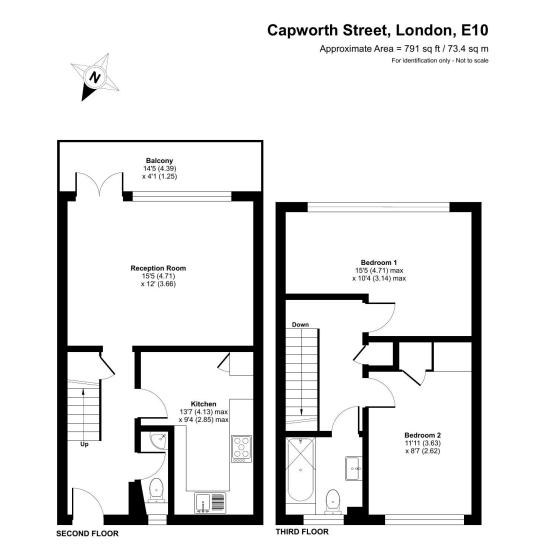

#### 2 Bedroom (s) 🛁 2 Bathroom (s) O→ Leasehold

A spacious two bedroom apartment, located within St. Matthews Court. With its own private balcony is this well-proportioned, 818 square feet, second floor, split level apartment. The lower level of the property comprises a spacious entrance hallway with a storage cupboard ideal for coats and bags. The kitchen welcomes you on the right hand side which includes integrated appliances and allows space for dining.

The reception room is located at the back of the property and offers the ideal space to entertain friends and family, whilst also giving access to the balcony allowing for the outside space that people crave in today's world. Further storage can be located in the cupboard under the stairs with the WC completing the ground floor of the property. The first floor of the property is made up of two double bedrooms both including an abundance of storage. Completing this charming property is the first floor three piece family bathroom.

## **Property Features:**

- Two Bedrooms
- Second Floor
- Secure Phone Entry System
- Split Level Maisonette
- Long Lease
- Private Balcony
- Additional WC