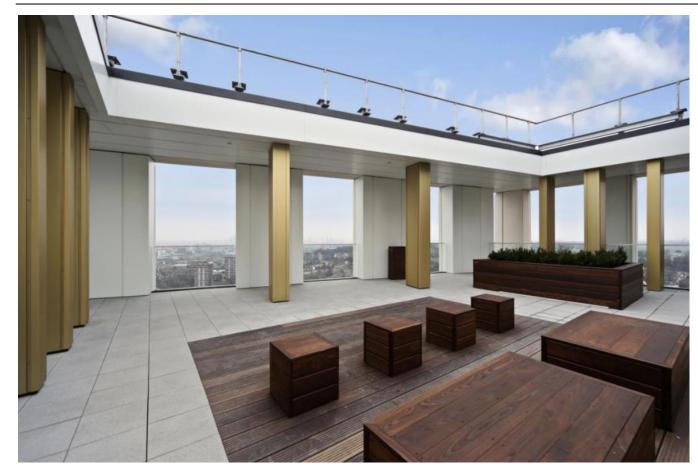

### **Property Features:**

- Two Bedrooms
- 6th Floor
- 695 Square Feet (Approx.)
- Open Plan Kitchen
- Balcony
- Communal Roof Terrace
- Sky Garden with 360 Degree Views
- Lewisham Station
- DLR