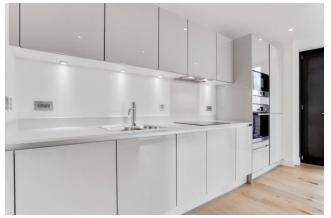

#### 2 Bedroom (s) 🛁 1 Bathroom (s) O→ Leasehold

A modern two bedroom apartment located within the heart of Lewisham. Brick Kiln One is the centre of modern living with everything residents need on their doorstep. Situated on the 6th floor and spanning an approximate 695 square feet, this fabulous apartment comprises an open-plan living room with a modern kitchen with integrated appliances. A well-proportioned double bedroom and a modern 3-piece family bathroom. Additional benefits include wooden flooring in the living room. The flat also benefits from additional storage.