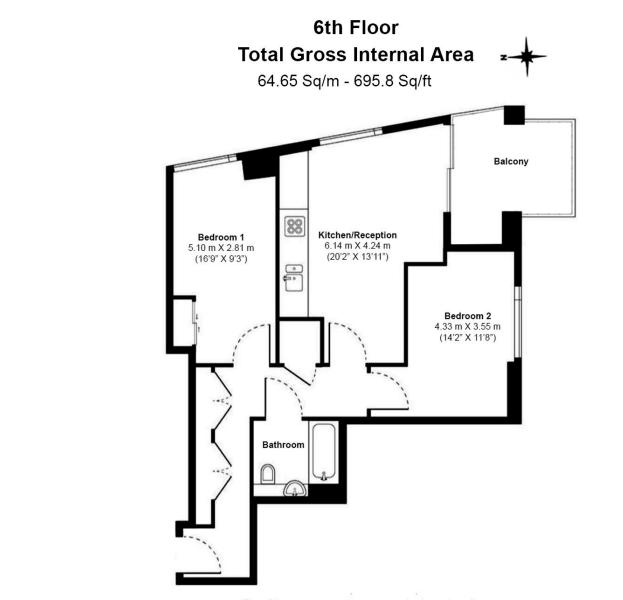

#### 2 Bedroom (s) 🛁 1 Bathroom (s) O→ Leasehold

A modern two bedroom apartment located within the heart of Lewisham. Brick Kiln One is the centre of modern living with everything residents need on their doorstep. Situated on the 6th floor and spanning an approximate 695 square feet, this fabulous apartment comprises an open-plan living room with a modern kitchen with integrated appliances. A well-proportioned double bedroom and a modern 3-piece family bathroom. Additional benefits include wooden flooring in the living room. The flat also benefits from additional storage.

Floor Plan measurements are approximate and are for illustrative purposes only. While we do not doubt the floor plans accuracy, we make no guarantee, warranty or representation as to the accuracy and completeness of the floor plan.