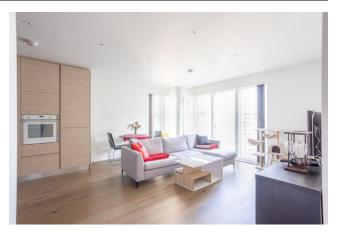

Asking Price: £450,000

2 Bedroom (s)

☐ 1 Bathroom (s) ☐ Leasehold

A modern two bedroom apartment located in Cottam House, Kidbrooke Village. Situated on the 9th floor and spanning an approximate 670 square feet, this fabulous apartment comprises an openplan living room with a modern fitted kitchen and integrated appliances and two well-proportioned double bedrooms with a contemporary 3-piece family bathroom. Additional benefits include wooden flooring in the living room.

- Two Double Bedrooms
- One Bathroom
- 9th Floor
- 670 Square Feet (Approx.)

- Open Plan Kitchen
- Balcony View to Central London
- Residents Gym and 24 hours Concierge
- Kidbrooke Train Station (Zone 3)