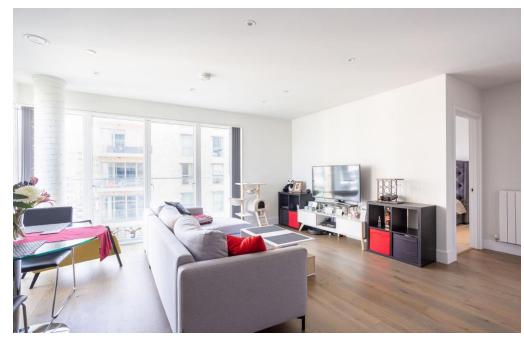

Asking Price: £450,000

2 Bedroom (s)

☐ 1 Bathroom (s) ☐ Leasehold

A modern two bedroom apartment located in Cottam House, Kidbrooke Village. Situated on the 9th floor and spanning an approximate 670 square feet, this fabulous apartment comprises an openplan living room with a modern fitted kitchen and integrated appliances and two well-proportioned double bedrooms with a contemporary 3-piece family bathroom. Additional benefits include wooden flooring in the living room.