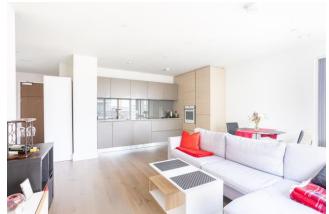

Asking Price: £450,000

2 Bedroom (s)

☐ 1 Bathroom (s) ☐ Leasehold

A modern two bedroom apartment located in Cottam House, Kidbrooke Village. Situated on the 9th floor and spanning an approximate 670 square feet, this fabulous apartment comprises an openplan living room with a modern fitted kitchen and integrated appliances and two well-proportioned double bedrooms with a contemporary 3-piece family bathroom. Additional benefits include wooden flooring in the living room.

- Two Double Bedrooms
- One Bathroom
- 9th Floor
- 670 Square Feet (Approx.)

- Open Plan Kitchen
- Balcony View to Central London
- Residents Gym and 24 hours Concierge
- Kidbrooke Train Station (Zone 3)