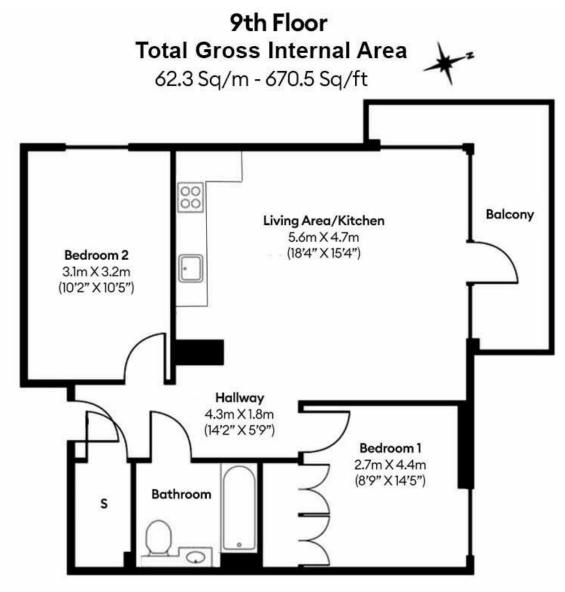

Asking Price: £450,000

2 Bedroom (s)

☐ 1 Bathroom (s) ☐ Leasehold

A modern two bedroom apartment located in Cottam House, Kidbrooke Village. Situated on the 9th floor and spanning an approximate 670 square feet, this fabulous apartment comprises an openplan living room with a modern fitted kitchen and integrated appliances and two well-proportioned double bedrooms with a contemporary 3-piece family bathroom. Additional benefits include wooden flooring in the living room.

- Two Double Bedrooms
- One Bathroom
- 9th Floor
- 670 Square Feet (Approx.)

- Open Plan Kitchen
- Balcony View to Central London
- Residents Gym and 24 hours Concierge
- Kidbrooke Train Station (Zone 3)

Floor Plan measurements are approximate and are for illustrative purposes only. While we do not doubt the floor plans accuracy, we make no guarantee, warranty or representation as to the accuracy and completeness of the floor plan.