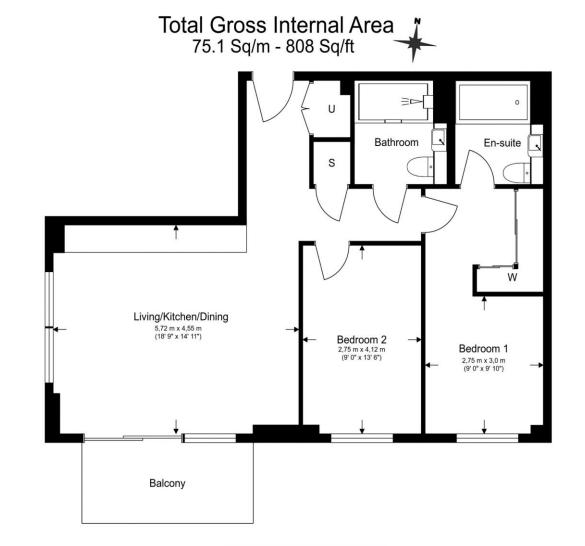

## 2 Bedroom (s) 🛁 2 Bathroom (s) O→ Leasehold

Set on the 5th floor is this two bedroom, two bathroom flat spanning an impressive 808 square feet (approx.) in the brand new Oval Village development by Berkley. The flat features engineered timber floor finishes, a fully equipped integrated kitchen area and a 3-piece family bathroom suite. The dual aspect, open plan living room provides access to a private south-facing balcony, there are floor to ceiling windows capturing plenty of natural light throughout the property. The principal bedroom includes built-in wardrobes with a beautiful ensuite bathroom and there is an additional, spacious, double bedroom. The apartment further benefits from comfort cooling and warm air heating and along the corridor, there are utility and storage rooms for added convenience.

## Juniper Gardens, Gasholder Place, Kennington, SE11

Floor Plan measurements are approximate and are for illustrative purposes only. While we do not doubt the floor plans accuracy, we make no guarantee, warranty or representation as to the accuracy and completeness of the floor plan.