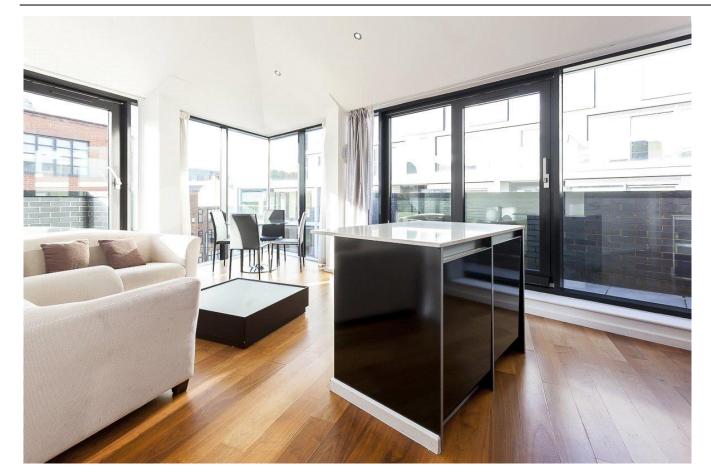

#### 2 Bedroom (s) 🛁 1 Bathroom (s) O→ Leasehold

A magnificent two bedroom duplex apartment located in a secure purpose built block in Westland Place.

This exceptional property spans an approximate 1,286 square feet and has features to include an open-plan reception room with a fully fitted kitchen area with integrated appliances and a kitchen island, a large living/dining area that leads to both private balconies. The principal bedroom is located on the upper floor of the apartment and includes fitted wardrobes and has an en-suite bathroom. The second bedroom is located on the lower level and has balcony access, there is also the second bathroom and a large storage cupboard.

# **Property Features:**

- 2 Bedrooms
- 2 Bathrooms
- 1,286 Square Feet (Approx.)
- Duplex Apartment
- Two Private Balconies
- Bike Storage
- Secure Entry
- Excellent Transport Links