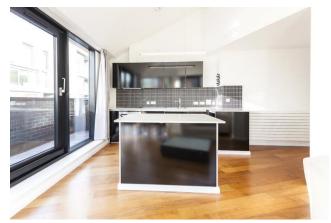

#### 2 Bedroom (s) 🛁 1 Bathroom (s) O→ Leasehold

A magnificent two bedroom duplex apartment located in a secure purpose built block in Westland Place.

This exceptional property spans an approximate 1,286 square feet and has features to include an open-plan reception room with a fully fitted kitchen area with integrated appliances and a kitchen island, a large living/dining area that leads to both private balconies. The principal bedroom is located on the upper floor of the apartment and includes fitted wardrobes and has an en-suite bathroom. The second bedroom is located on the lower level and has balcony access, there is also the second bathroom and a large storage cupboard.

# **Property Features:**

- 2 Bedrooms
- 2 Bathrooms
- 1,286 Square Feet (Approx.)
- Duplex Apartment
- Two Private Balconies
- Bike Storage
- Secure Entry
- Excellent Transport Links