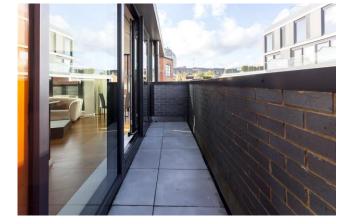

#### 2 Bedroom (s) 🛁 1 Bathroom (s) O→ Leasehold

A magnificent two bedroom duplex apartment located in a secure purpose built block in Westland Place.

This exceptional property spans an approximate 1,286 square feet and has features to include an open-plan reception room with a fully fitted kitchen area with integrated appliances and a kitchen island, a large living/dining area that leads to both private balconies. The principal bedroom is located on the upper floor of the apartment and includes fitted wardrobes and has an en-suite bathroom. The second bedroom is located on the lower level and has balcony access, there is also the second bathroom and a large storage cupboard.

# **Property Features:**

- 2 Bedrooms
- 2 Bathrooms
- 1,286 Square Feet (Approx.)
- Duplex Apartment
- Two Private Balconies
- Bike Storage
- Secure Entry
- Excellent Transport Links