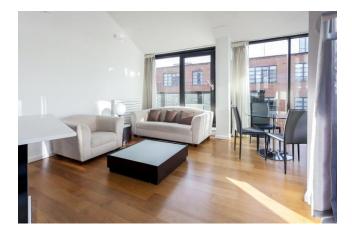

#### 2 Bedroom (s) 🛁 1 Bathroom (s) O→ Leasehold

A magnificent two bedroom duplex apartment located in a secure purpose built block in Westland Place.

This exceptional property spans an approximate 1,286 square feet and has features to include an open-plan reception room with a fully fitted kitchen area with integrated appliances and a kitchen island, a large living/dining area that leads to both private balconies. The principal bedroom is located on the upper floor of the apartment and includes fitted wardrobes and has an en-suite bathroom. The second bedroom is located on the lower level and has balcony access, there is also the second bathroom and a large storage cupboard.

# **Property Features:**

- 2 Bedrooms
- 2 Bathrooms
- 1,286 Square Feet (Approx.)
- Duplex Apartment
- Two Private Balconies
- Bike Storage
- Secure Entry
- Excellent Transport Links