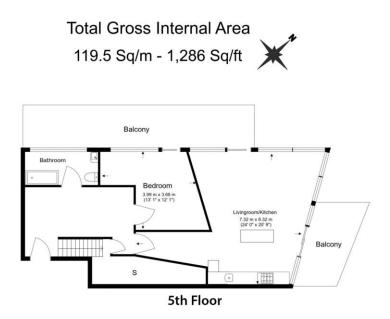

#### 2 Bedroom (s) 🛁 1 Bathroom (s) O→ Leasehold

A magnificent two bedroom duplex apartment located in a secure purpose built block in Westland Place.

This exceptional property spans an approximate 1,286 square feet and has features to include an open-plan reception room with a fully fitted kitchen area with integrated appliances and a kitchen island, a large living/dining area that leads to both private balconies. The principal bedroom is located on the upper floor of the apartment and includes fitted wardrobes and has an en-suite bathroom. The second bedroom is located on the lower level and has balcony access, there is also the second bathroom and a large storage cupboard.

# Westland Place, Islington, N1

Floor Plan measurements are approximate and are for illustrative purposes only. While we do not doubt the floor plans accuracy, we make no guarantee, warranty or representation as to the accuracy and completeness of the floor plan.