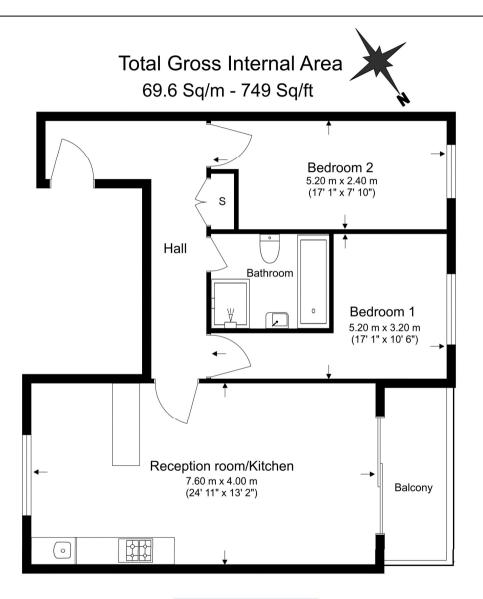

Guide price of £650,000 - £675,000.

2 Bedroom (s) 🗐 1 Bathroom

C Leasehold

Guide price of £650,000-£675,000.

This exceptional property spans an approximate 749 square feet and has features to include an open-plan reception room with a fully fitted kitchen area with integrated appliances and a kitchen island, a large living/dining area that leads to the balcony. The principal bedroom includes floor to ceiling window and space for wardrobes. The second bedroom is a double bedroom property with west facing views.

### **Property Features:**

- Chain Free
- 2 Bedrooms
- 1 Bathroom
- 749 Square Feet (Approx.)
- Close to Transport Links
- Great Location