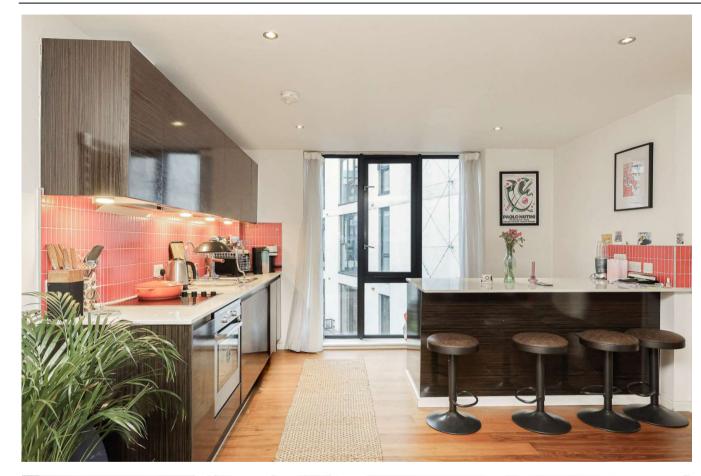

Guide price of £650,000 - £675,000.

2 Bedroom (s) 🗐 1 Bathroom

C Leasehold

Guide price of £650,000-£675,000.

This exceptional property spans an approximate 749 square feet and has features to include an open-plan reception room with a fully fitted kitchen area with integrated appliances and a kitchen island, a large living/dining area that leads to the balcony. The principal bedroom includes floor to ceiling window and space for wardrobes. The second bedroom is a double bedroom property with west facing views.