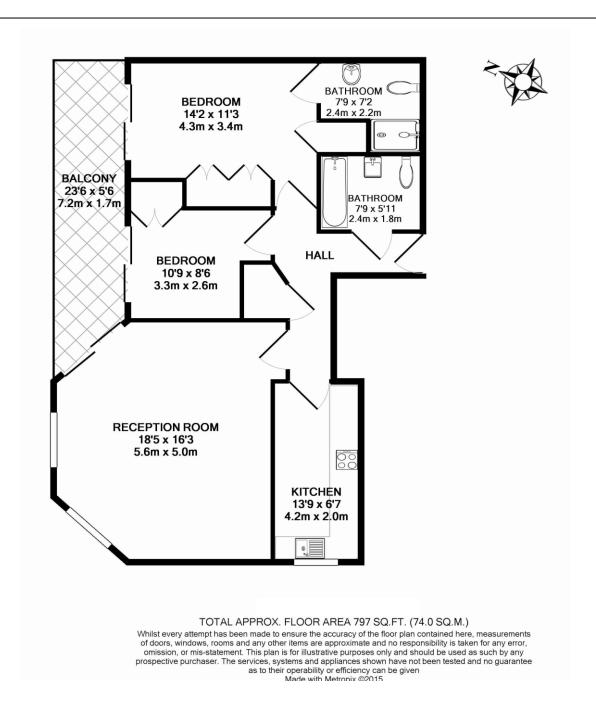

#### **Property Features:**

- Right To Park
- 2 Bedrooms
- 2 Bathrooms
- 797 Square Feet (Approx.)
- Seventh Floor
- Balcony with River Views
- Communal Gardens
- Riverside Apartment
- 24 Hour Concierge Service
- Residents' Gym
- Imperial Wharf Station and Overground (0.1 miles)