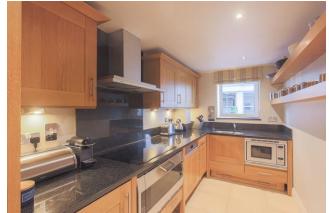

Asking Price: £725,000

2 Bedroom (s)

This riverside apartment is part of the award winning Imperial Wharf development by St George. It features a reception room with a dining area and large windows opening to a private balcony with breathtaking river views. The kitchen is separate and equipped with custom appliances and granite worktops. The apartment has two double bedrooms with ample storage and access to the balcony, an en-suite shower room to the main bedroom and an additional family bathroom.