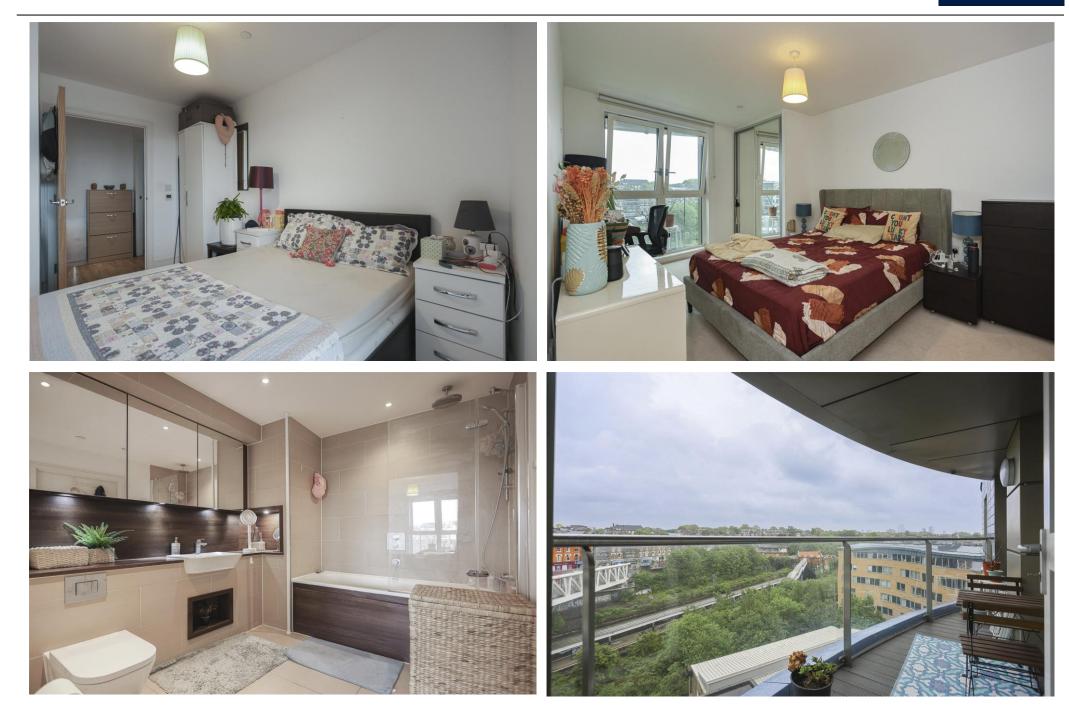

#### 2 Bedroom (s) 🛁 1 Bathroom (s) O→ Leasehold

An immaculately presented apartment with private balcony and secure underground parking situated on the sixth floor of this stylish modern development located moments from the iconic Emirates Stadium

The accommodation includes an impressive 18' reception room with a contemporary open plan kitchen and direct access to the private balcony offering far reaching views. There are two generously proportioned double bedrooms complemented by a large en suite Jack and Jill bathroom and a spacious entrance hall with storage cupboard.

Further benefits include large double-glazed windows throughout, underfloor heating, concierge service and residents on site fitness suite.

Queensland Road is perfectly placed for easy access to the eclectic mix of independent retailers and high street brands found along Holloway Road and Upper Street. The wide open spaces of Finsbury Park and Highbury Fields are within easy reach, as are excellent transport links including Drayton Park overground station, Holloway Road underground station (Piccadilly Line) and Highbury & Islington station (Victoria Line) providing a quick link to Kings Cross & St Pancras International station.

- 2 Bedrooms
- 1 Bathrooms
- Balcony
- Concierge
- Lift

- Fitness Studio
- Convenient Location
- Allocated Parking Space
- 722 Square Feet (Approximately)