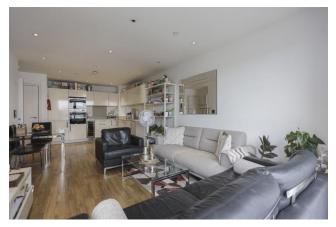

The accommodation includes an impressive 18' reception room with a contemporary open plan kitchen and direct access to the private balcony offering far reaching views. There are two generously proportioned double bedrooms complemented by a large en suite Jack and Jill bathroom and a spacious entrance hall with storage cupboard.

Further benefits include large double-glazed windows throughout, underfloor heating, concierge service and residents on site fitness suite.

Queensland Road is perfectly placed for easy access to the eclectic mix of independent retailers and high street brands found along Holloway Road and Upper Street. The wide open spaces of Finsbury Park and Highbury Fields are within easy reach, as are excellent transport links including Drayton Park overground station, Holloway Road underground station (Piccadilly Line) and Highbury & Islington station (Victoria Line) providing a quick link to Kings Cross & St Pancras International station.