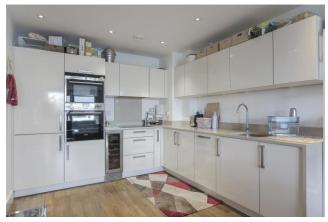

The accommodation includes an impressive 18' reception room with a contemporary open plan kitchen and direct access to the private balcony offering far reaching views. There are two generously proportioned double bedrooms complemented by a large en suite Jack and Jill bathroom and a spacious entrance hall with storage cupboard.