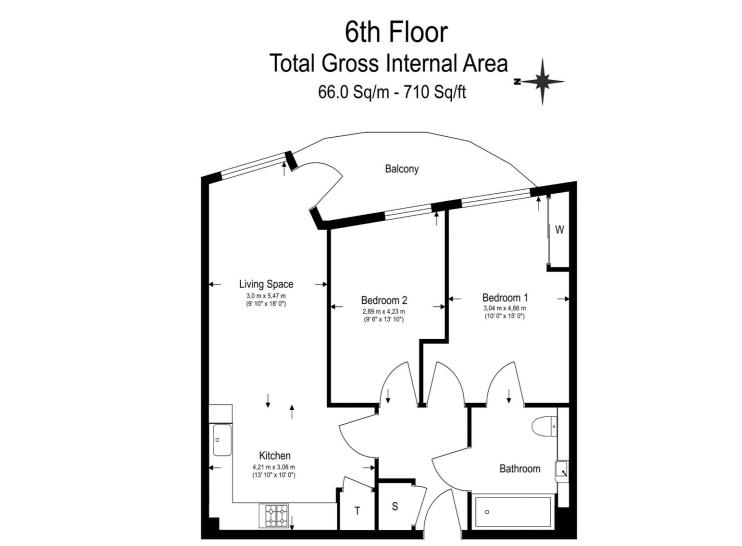

The accommodation includes an impressive 18' reception room with a contemporary open plan kitchen and direct access to the private balcony offering far reaching views. There are two generously proportioned double bedrooms complemented by a large en suite Jack and Jill bathroom and a spacious entrance hall with storage cupboard.

- 2 Bedrooms
- 1 Bathrooms
- Balcony
- Concierge
- Lift

- Fitness Studio
- Convenient Location
- Allocated Parking Space
- 722 Square Feet (Approximately)

## Queensland Road, Holloway Road, N7

Floor Plan measurements are approximate and are for illustrative purposes only. While we do not doubt the floor plans accuracy, we make no guarantee, warranty or representation as to the accuracy and completeness of the floor plan.