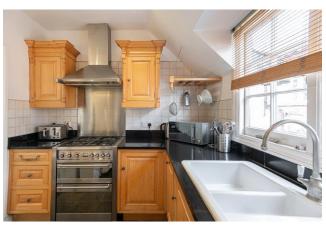

There is a bright reception room with working feature fireplace, with doors opening onto a fabulous terrace overlooking the quiet neighbouring gardens. The well equipped kitchen, features Smeg appliances. There is also extensive loft storage available.