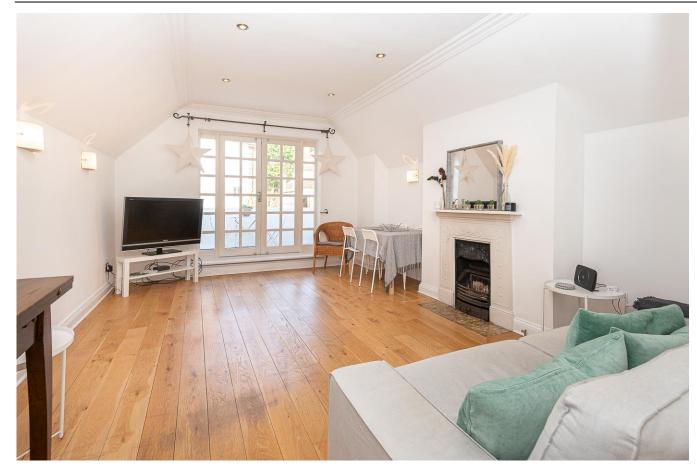

There is a bright reception room with working feature fireplace, with doors opening onto a fabulous terrace overlooking the quiet neighbouring gardens. The well equipped kitchen, features Smeg appliances. There is also extensive loft storage available.