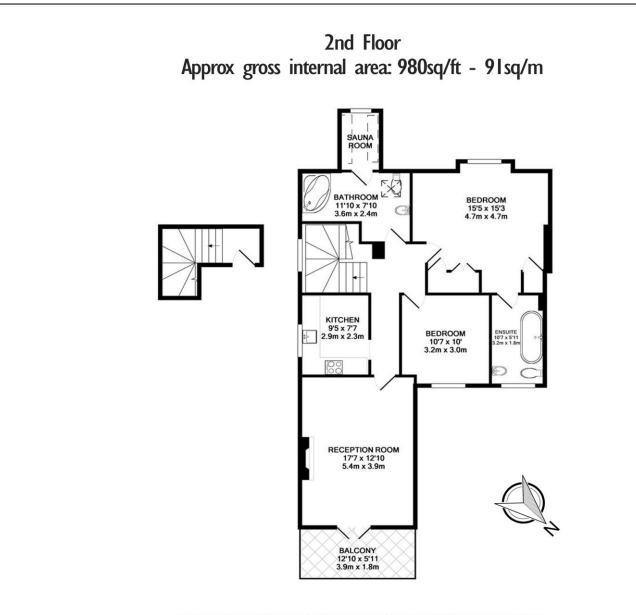

## **Property Features:**

- 2 Double Bedrooms
- 2 Bathrooms (one en-suite)
- Reception Room
- Separate Kitchen
- Private Terrace
- 980 Square Feet (Approx.)
- Residents Parking Zone
- Second Floor
- Chain Free

Whilst every attempt has been made to ensure the accuracy of the floor plan contained here, measurements of doors, windows, rooms and any other items are approximate and no responsibility is taken for any error, omission, or mis-statement. This plan is for illustrative purposes only and should be used as such by any prospective purchaser. The services, systems and appliances shown have not been tested and no guarantee as to their operability or efficiency can be given Made with Metropix @2016