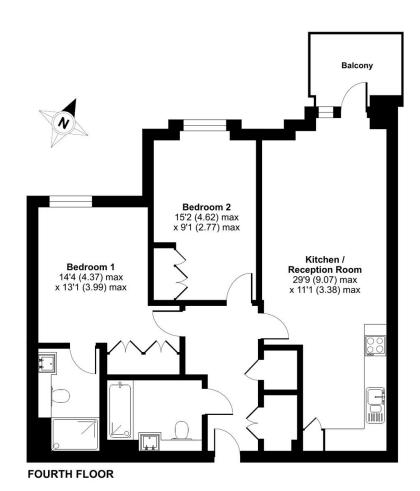

#### Parrs Way, London, W6

Approximate Area = 821 sq ft / 76.3 sq m
For identification only - Not to scale