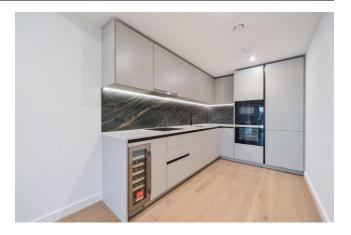

Asking Price: £1,100,000

2 Bedroom (s)

This superb two bedroom, two bathroom apartment spanning an approximate 821 square feet of accommodation is positioned on the fourth floor of a brand new building, Holland House. This exceptional apartment is beautifully presented throughout and benefits from a bright, open aspect with an abundance of natural light. Accommodation comprises a spacious open-plan reception/dining room with fully fitted, integrated kitchen with breakfast bar, Siemens appliances and plenty of storage. This airy space leads onto a private terrace. Both bedrooms are generously sized and equipped with luxurious built-in wardrobes. The principal bedroom benefits from a beautifully appointed en-suite shower room, the second bedroom enjoying use of a separate guests' bathroom.