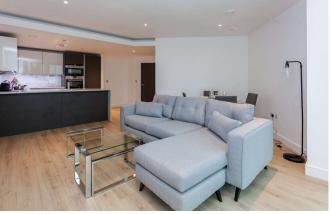

This spacious apartment consists a large open plan reception room/kitchen area, fully equipped with high specification integrated appliances and has access to the first of the apartment's two balconies. The principal bedroom includes a fitted wardrobe, has access to an en suite shower room and also has access to the second of the apartment's balconies. There is a second double bedroom, a family bathroom and ample storage. Additional benefits include wooden flooring, air conditioning.