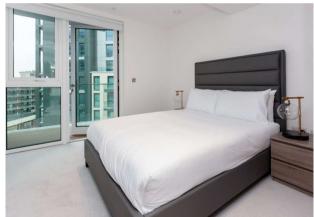

This spacious apartment consists a large open plan reception room/kitchen area, fully equipped with high specification integrated appliances and has access to the first of the apartment's two balconies. The principal bedroom includes a fitted wardrobe, has access to an en suite shower room and also has access to the second of the apartment's balconies. There is a second double bedroom, a family bathroom and ample storage. Additional benefits include wooden flooring, air conditioning.