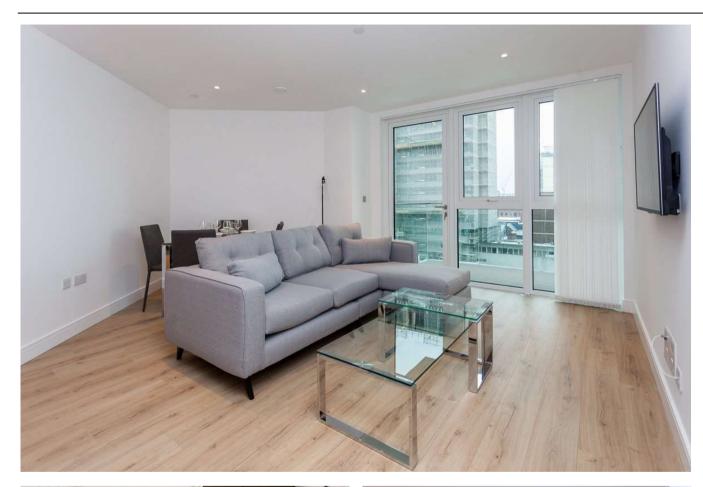

This spacious apartment consists a large open plan reception room/kitchen area, fully equipped with high specification integrated appliances and has access to the first of the apartment's two balconies. The principal bedroom includes a fitted wardrobe, has access to an en suite shower room and also has access to the second of the apartment's balconies. There is a second double bedroom, a family bathroom and ample storage. Additional benefits include wooden flooring, air conditioning.