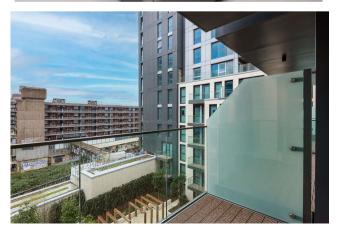

This spacious apartment consists a large open plan reception room/kitchen area, fully equipped with high specification integrated appliances and has access to the first of the apartment's two balconies. The principal bedroom includes a fitted wardrobe, has access to an en suite shower room and also has access to the second of the apartment's balconies. There is a second double bedroom, a family bathroom and ample storage. Additional benefits include wooden flooring, air conditioning.