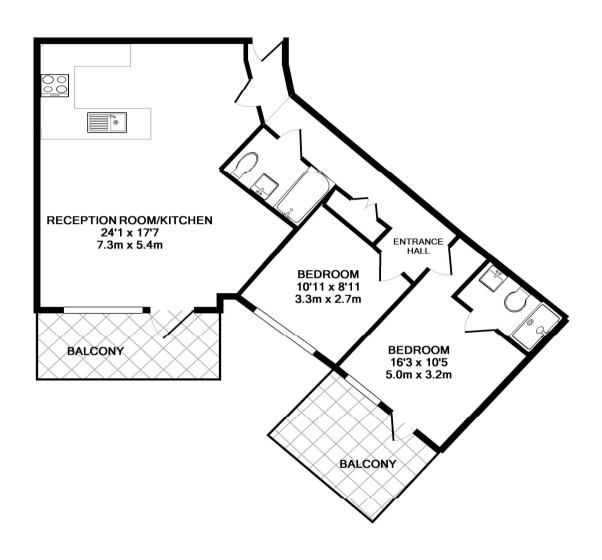

#### 6TH FLOOR TOTAL APPROX. FLOOR AREA 832 SQ.FT. (77.5 SQ.M.)

Whilst every attempt has been made to ensure the accuracy of the floor plan contained here, measurements of doors, windows, rooms and any other items are approximate and no responsibility is taken for any error, omission, or mis-statement. This plan is for illustrative purposes only and should be used as such by any prospective purchaser. The services, systems and appliances shown have not been tested and no guarantee as to their operability or efficiency can be given

Made with Metropix ©2018

|                  |               |            |         |   | Current | Potentia |
|------------------|---------------|------------|---------|---|---------|----------|
| Very energy ef   | ficient - Iou | ver runnin | g costs |   |         |          |
| (92+) <b>A</b>   | s .           |            |         |   |         |          |
| (81-91)          | B             |            |         |   | 88      | 88       |
| (69-80)          | ©             | 3          |         |   |         |          |
| (55-68)          |               | D          |         |   |         |          |
| (39-54)          |               | [          | 3       |   |         |          |
| (21-38)          |               |            | F       |   |         |          |
| (1-20)           |               |            |         | G |         |          |
| Not energy effic | cient - high  | er running | g costs |   |         |          |