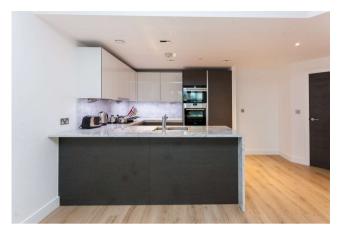

This spacious apartment consists a large open plan reception room/kitchen area, fully equipped with high specification integrated appliances and has access to the first of the apartment's two balconies. The principal bedroom includes a fitted wardrobe, has access to an en suite shower room and also has access to the second of the apartment's balconies. There is a second double bedroom, a family bathroom and ample storage. Additional benefits include wooden flooring, air conditioning.