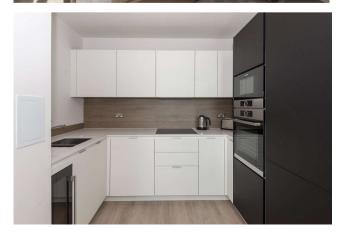

Asking Price: £680,000

2 Bedroom (s) 2 Bathroom (s) Leasehold

Situated on the 3rd floor of Odell House is this spacious and beautifully presented two bedroom, two bathroom apartment. The apartment spans across a generous 734 square feet (approx.) and comprises of a custom designed kitchen with fitted appliances, open planned kitchen diner which leads out onto the 94 square foot (approx.) south facing balcony, two double bedrooms with bedroom one having the added benefit of a fitted wardrobe and ensuite. Further benefits include a modern three piece family bathroom suite, utility cupboard with ample storage and bike storage in the basement.

#### **Property Features:**

- Two Bedroom Apartment
- Two Bathrooms
- 734 Square Feet (approx.)
- Third Floor
- South Facing
- Concierge Service
- Residents Only Gym, Swimming Pool &
  Spa
- Manor House Station (Zone 2&3)