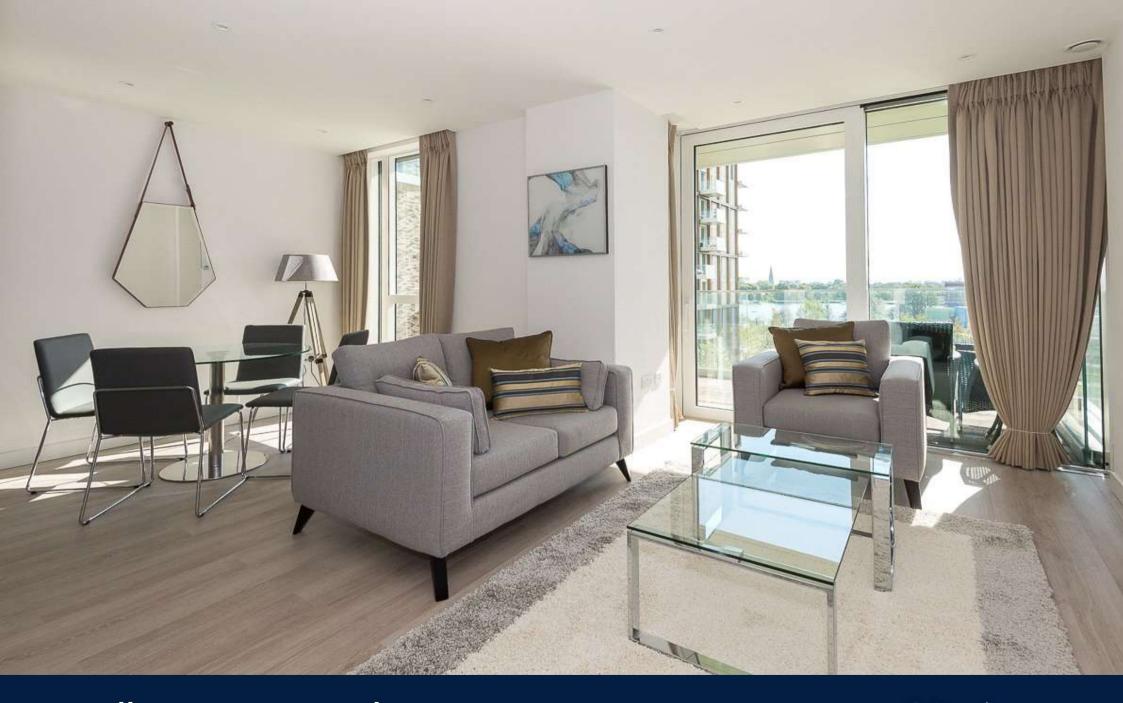

Asking Price: £680,000

2 Bedroom (s) 2 Bathroom (s) Leasehold

Situated on the 3rd floor of Odell House is this spacious and beautifully presented two bedroom, two bathroom apartment. The apartment spans across a generous 734 square feet (approx.) and comprises of a custom designed kitchen with fitted appliances, open planned kitchen diner which leads out onto the 94 square foot (approx.) south facing balcony, two double bedrooms with bedroom one having the added benefit of a fitted wardrobe and ensuite. Further benefits include a modern three piece family bathroom suite, utility cupboard with ample storage and bike storage in the basement.

#### **Property Features:**

- Two Bedroom Apartment
- Two Bathrooms
- 734 Square Feet (approx.)
- Third Floor
- South Facing
- Concierge Service
- Residents Only Gym, Swimming Pool &
  Spa
- Manor House Station (Zone 2&3)