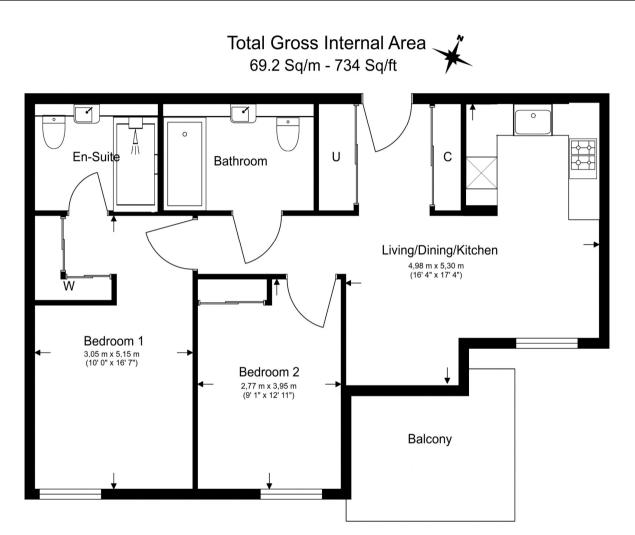

Asking Price: £680,000

2 Bedroom (s) 2 Bathroom (s) Leasehold

Situated on the 3rd floor of Odell House is this spacious and beautifully presented two bedroom, two bathroom apartment. The apartment spans across a generous 734 square feet (approx.) and comprises of a custom designed kitchen with fitted appliances, open planned kitchen diner which leads out onto the 94 square foot (approx.) south facing balcony, two double bedrooms with bedroom one having the added benefit of a fitted wardrobe and ensuite. Further benefits include a modern three piece family bathroom suite, utility cupboard with ample storage and bike storage in the basement.

#### **Property Features:**

- Two Bedroom Apartment
- Two Bathrooms
- 734 Square Feet (approx.)
- Third Floor
- South Facing
- Concierge Service
- Residents Only Gym, Swimming Pool &
  Spa
- Manor House Station (Zone 2&3)

Floor Plan measurements are approximate and are for illustrative purposes only. While we do not doubt the floor plans accuracy, we make no guarantee, warranty or representation as to the accuracy and completeness of the floor plan.