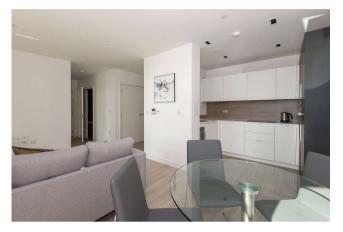

Asking Price: £680,000

2 Bedroom (s) 2 Bathroom (s) Leasehold

Situated on the 3rd floor of Odell House is this spacious and beautifully presented two bedroom, two bathroom apartment. The apartment spans across a generous 734 square feet (approx.) and comprises of a custom designed kitchen with fitted appliances, open planned kitchen diner which leads out onto the 94 square foot (approx.) south facing balcony, two double bedrooms with bedroom one having the added benefit of a fitted wardrobe and ensuite. Further benefits include a modern three piece family bathroom suite, utility cupboard with ample storage and bike storage in the basement.

#### **Property Features:**

- Two Bedroom Apartment
- Two Bathrooms
- 734 Square Feet (approx.)
- Third Floor
- South Facing
- Concierge Service
- Residents Only Gym, Swimming Pool &
  Spa
- Manor House Station (Zone 2&3)