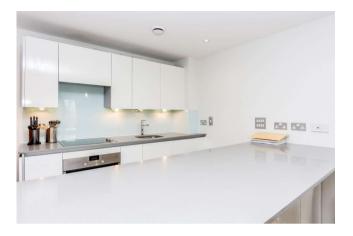

Asking Price: £485,000

2 Bedroom (s) 2 Bathroom (s) C Leasehold

This modern two bedroom, two bathroom apartment is located in Seren Park Gardens, Greenwich. Situated on 2nd floor and spanning an approximate 737 square feet, this fabulous apartment comprises an open-plan living room with a modern kitchen with integrated appliances, wellproportioned double bedrooms and a modern 3-piece family bathroom. Additional benefits include wooden flooring in the living room. The flat also benefits from additional storage and features a west facing balcony.