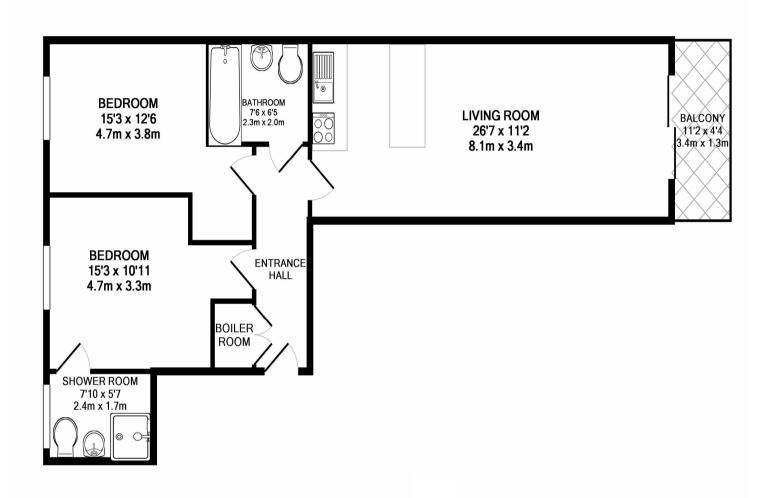

# SE3 TOTAL APPROX. FLOOR AREA 737 SQ.FT. (68.5 SQ.M.)

Whilst every attempt has been made to ensure the accuracy of the floor plan contained here, measurements of doors, windows, rooms and any other items are approximate and no responsibility is taken for any error, omission, or mis-statement. This plan is for illustrative purposes only and should be used as such by any prospective purchaser. The services, systems and appliances shown have not been tested and no guarantee as to their operability or efficiency can be given

Made with Metropix ©2016