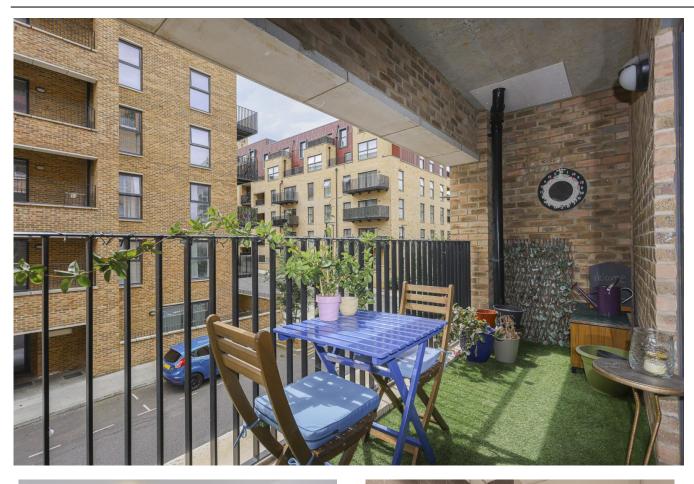

Asking Price: £455,000

2 Bedroom (s)

A modern two bedroom, two bathroom apartment located in Trinity Walk, Woolwich. Situated on the 1st floor and spanning an approximate 766 square feet, this fabulous apartment comprises an openplan living room with a modern kitchen with integrated appliances and features a south-east facing balcony. There are two well-proportioned double bedrooms and a modern 3-piece family bathroom. Additional benefits include wooden flooring in the living room and additional storage.

## **Property Features:**

- Chain Free
- Two Double Bedrooms
- Two Bathrooms
- 1st Floor
- 766 Square Feet (Approx.)
- Open Plan Kitchen
- Balcony
- Concierge
- Communal Garden
- Woolwich Overground and DLR Station
- New Elizabeth Line