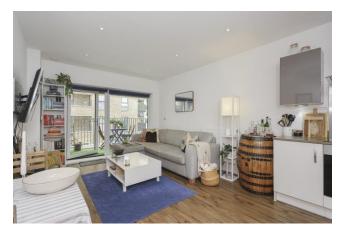

Asking Price: £455,000

2 Bedroom (s)

A modern two bedroom, two bathroom apartment located in Trinity Walk, Woolwich. Situated on the 1st floor and spanning an approximate 766 square feet, this fabulous apartment comprises an openplan living room with a modern kitchen with integrated appliances and features a south-east facing balcony. There are two well-proportioned double bedrooms and a modern 3-piece family bathroom. Additional benefits include wooden flooring in the living room and additional storage.