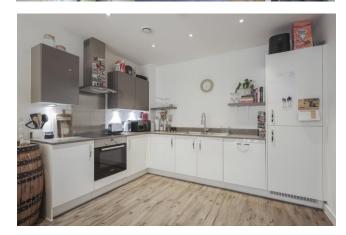

Asking Price: £455,000

2 Bedroom (s)

A modern two bedroom, two bathroom apartment located in Trinity Walk, Woolwich. Situated on the 1st floor and spanning an approximate 766 square feet, this fabulous apartment comprises an openplan living room with a modern kitchen with integrated appliances and features a south-east facing balcony. There are two well-proportioned double bedrooms and a modern 3-piece family bathroom. Additional benefits include wooden flooring in the living room and additional storage.