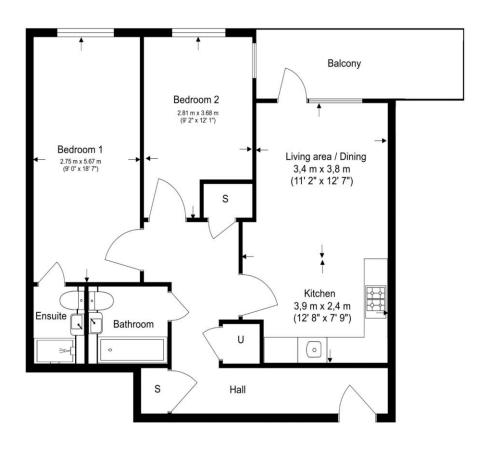

1st Floor Total Gross Internal Area 71.2 Sq/m - 766 Sq/ft

Floor Plan measurements are approximate and are for illustrative purposes only. While we do not doubt the floor plans accuracy, we make no guarantee, warranty or representation as to the accuracy and completeness of the floor plan.