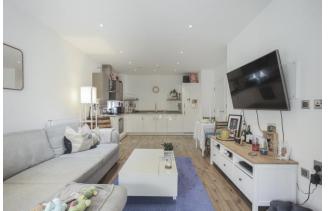

Asking Price: £455,000

2 Bedroom (s)

A modern two bedroom, two bathroom apartment located in Trinity Walk, Woolwich. Situated on the 1st floor and spanning an approximate 766 square feet, this fabulous apartment comprises an openplan living room with a modern kitchen with integrated appliances and features a south-east facing balcony. There are two well-proportioned double bedrooms and a modern 3-piece family bathroom. Additional benefits include wooden flooring in the living room and additional storage.