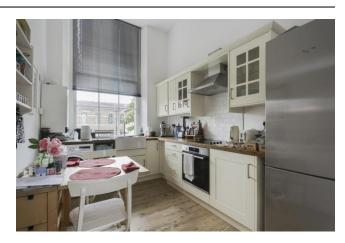

#### 2 Bedroom (s) 🛁 1 Bathroom (s) O→ Leasehold

This property combines modern living with historical charm, offering an impressive blend of features and amenities. Located in the historic Royal Herbert Pavilions, Shooters Hill, London, is this two bedroom second floor apartment. Spanning an approximate 777 square feet, this fabulous apartment comprises a spacious living room, a separate kitchen/breakfast room with a fitted kitchen and integrated appliances, two double bedrooms and a modern three-piece bathroom suite. Additional benefits include wooden flooring to the living areas, carpet to the bedrooms, ample storage and an allocated parking space.