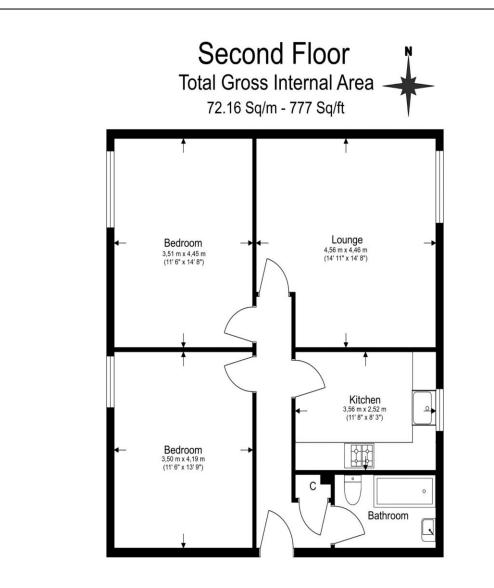

## Sidney House, Royal Herbert Pavilions, Gilbert Close, SE18

Floor Plan measurements are approximate and are for illustrative purposes only. While we do not doubt the floor plans accuracy, we make no guarantee, warranty or representation as to the accuracy and completeness of the floor plan.