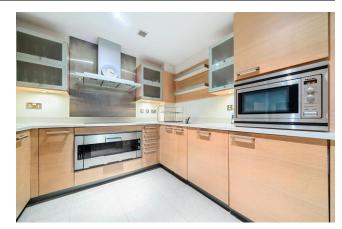

#### 2 Bedroom (s) 🛁 2 Bathroom (s) O→ Leasehold

A delightful modern flat in Imperial Wharf, one of the finest riverside developments. Set on the fourth floor, the apartment offers 960 sq. ft. (approx.) of contemporary living space comprising an open-plan reception room with floor to ceiling windows affording plenty of natural light, and access to a private balcony with a direct river view. There is a fully integrated modern kitchen with high end appliances, the main bedroom benefits from walk-in wardrobes and en-suite bathroom, there is a further double bedroom and an additional family bathroom. Further benefits include air conditioning/heating system, extra storage cupboard in the hallway and brand new wooden flooring throughout.