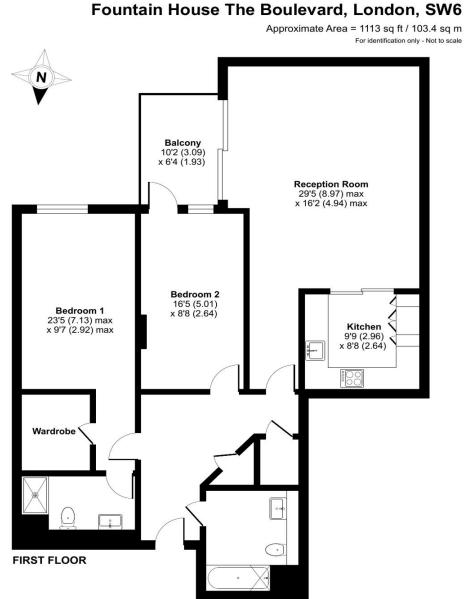

## Fountain House, The Boulevard, Fulham, SW6

For identification only - Not to scale

Floor plan produced in accordance with RICS Property Measurement Standards incorporating International Property Measurement Standards (IPMS2 Residential). © nichecom 2024. Produced for Benham & Reeves. REF: 1132999