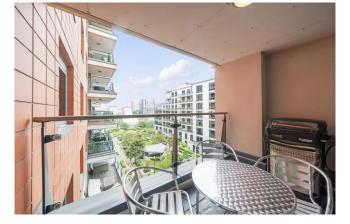

#### 2 Bedroom (s) 🛁 2 Bathroom (s) O→ Leasehold

A delightful modern flat in Imperial Wharf, one of the finest riverside developments. Set on the fourth floor, the apartment offers 960 sq. ft. (approx.) of contemporary living space comprising an open-plan reception room with floor to ceiling windows affording plenty of natural light, and access to a private balcony with a direct river view. There is a fully integrated modern kitchen with high end appliances, the main bedroom benefits from walk-in wardrobes and en-suite bathroom, there is a further double bedroom and an additional family bathroom. Further benefits include air conditioning/heating system, extra storage cupboard in the hallway and brand new wooden flooring throughout.

## **Property Features:**

- Two Bedrooms
- Two Bathrooms
- Fourth Floor
- 977 Square Feet (Approx.)
- Private Balcony with River View
- 24h Concierge. Residents Gym
- Imperial Wharf (0.1 miles)