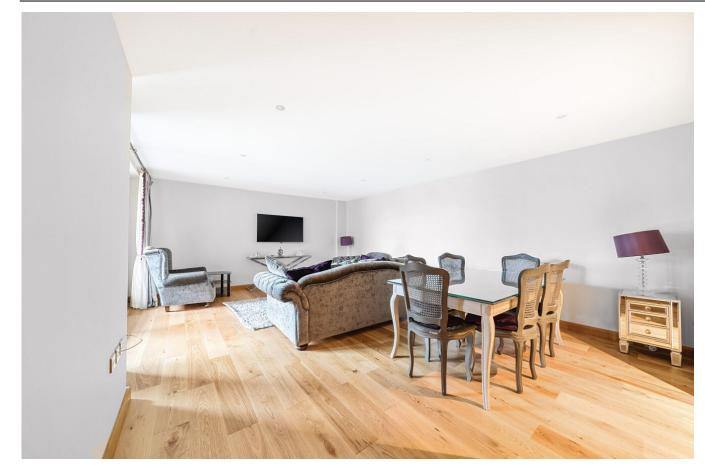

#### 2 Bedroom (s) 🛁 2 Bathroom (s) O→ Leasehold

A delightful modern flat in Imperial Wharf, one of the finest riverside developments. Set on the fourth floor, the apartment offers 960 sq. ft. (approx.) of contemporary living space comprising an open-plan reception room with floor to ceiling windows affording plenty of natural light, and access to a private balcony with a direct river view. There is a fully integrated modern kitchen with high end appliances, the main bedroom benefits from walk-in wardrobes and en-suite bathroom, there is a further double bedroom and an additional family bathroom. Further benefits include air conditioning/heating system, extra storage cupboard in the hallway and brand new wooden flooring throughout.

## **Property Features:**

- Two Bedrooms
- Two Bathrooms
- Fourth Floor
- 977 Square Feet (Approx.)
- Private Balcony with River View
- 24h Concierge. Residents Gym
- Imperial Wharf (0.1 miles)