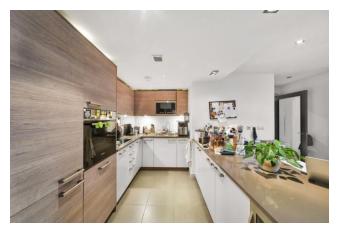

Asking Price: £820,000

2 Bedroom (s)

Situated on the fifth floor of Doulton House, Chelsea Creek is this stunning apartment comprising an open plan lounge that has access to a south westerly facing balcony and kitchen area which benefits from a well-appointed kitchen with integrated appliances and breakfast bar. There are two double bedrooms with the principal bedroom benefitting from fitted wardrobes and an en suite shower room. An additional bathroom and storage cupboard are both located off of the hallway. Further benefits include wood flooring to the main living areas and comfort cooling.