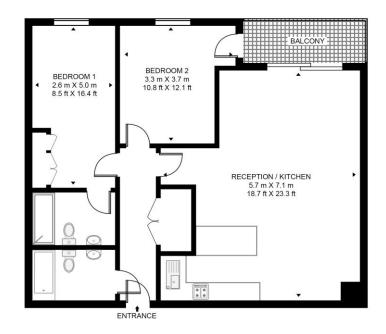

### **Property Features:**

- Two Bedrooms
- Two Bathrooms
- Second Floor
- 886 Square Feet (Approx.)
- Private Balcony
- 24 Hour Concierge
- Gym and Spa Facilities
- Imperial Wharf Station (Zone 2)

#### **DOULTON HOUSE, PARK STREET**

APPROXIMATE GROSS INTERNAL FLOOR AREA 842 SQ.FT (78.2 SQ.M)

FIFTH FLOOR