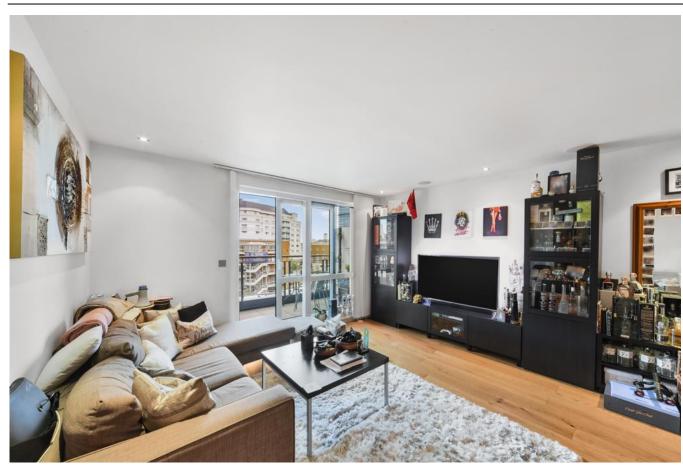

Asking Price: £820,000

2 Bedroom (s)

Situated on the fifth floor of Doulton House, Chelsea Creek is this stunning apartment comprising an open plan lounge that has access to a south westerly facing balcony and kitchen area which benefits from a well-appointed kitchen with integrated appliances and breakfast bar. There are two double bedrooms with the principal bedroom benefitting from fitted wardrobes and an en suite shower room. An additional bathroom and storage cupboard are both located off of the hallway. Further benefits include wood flooring to the main living areas and comfort cooling.