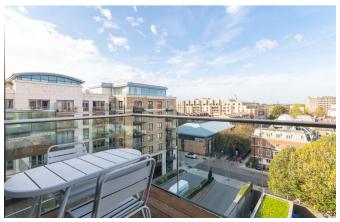

Asking Price: £950,000

2 Bedroom (s) 2 Bathroom (s) C Leasehold

This superb two bedroom, two bathroom apartment spanning an approximate 840 square feet of is positioned on the sixth floor of Brunswick House. This exceptional apartment is beautifully presented throughout and benefits from a bright, open aspect with an abundance of natural light. Accommodation comprises a spacious open-plan reception/dining room with fully fitted, integrated kitchen with breakfast bar, Siemens appliances and plenty of storage. This airy space leads onto a private balcony. Both bedrooms are generously sized and equipped with luxurious built-in wardrobes. The principal bedroom benefits from a beautifully appointed en-suite shower room and access to a second balcony, the second bedroom enjoying use of a separate guest bathroom.