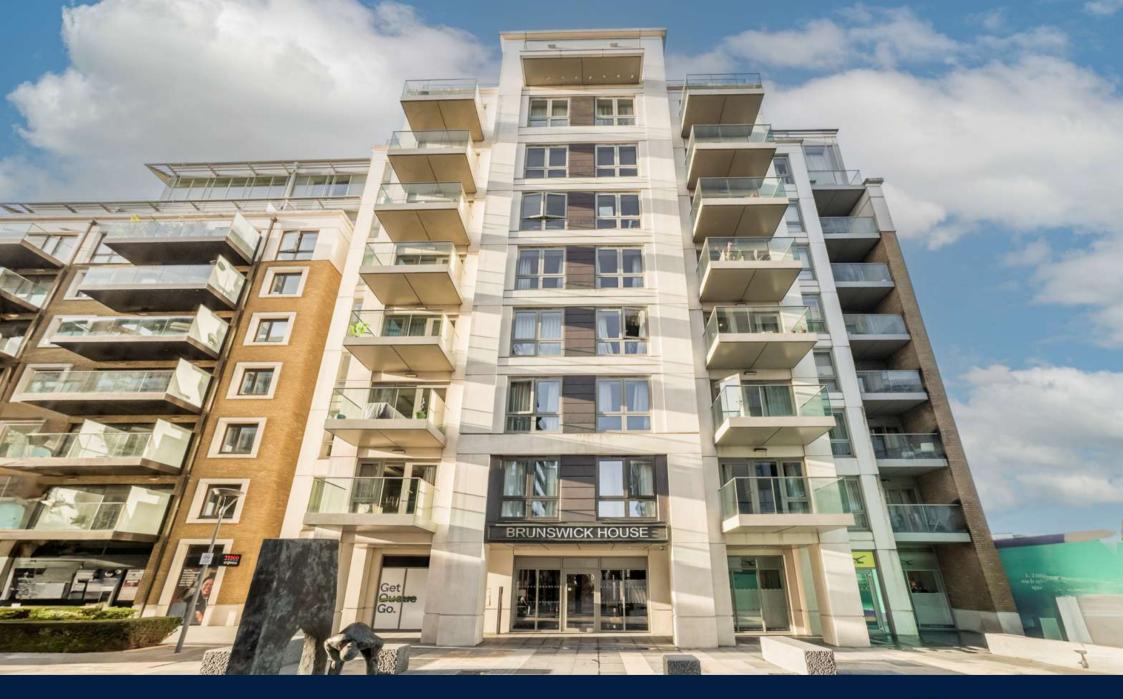

Asking Price: £950,000

2 Bedroom (s) 2 Bathroom (s) C Leasehold

This superb two bedroom, two bathroom apartment spanning an approximate 840 square feet of is positioned on the sixth floor of Brunswick House. This exceptional apartment is beautifully presented throughout and benefits from a bright, open aspect with an abundance of natural light. Accommodation comprises a spacious open-plan reception/dining room with fully fitted, integrated kitchen with breakfast bar, Siemens appliances and plenty of storage. This airy space leads onto a private balcony. Both bedrooms are generously sized and equipped with luxurious built-in wardrobes. The principal bedroom benefits from a beautifully appointed en-suite shower room and access to a second balcony, the second bedroom enjoying use of a separate guest bathroom.

### **Property Features:**

- Two Bedrooms
- Two Bathrooms
- Sixth Floor
- 840 Square Feet (Approx.)
- Private Balcony
- 24 Hour Concierge
- Gym, Swimming Pool and Spa Facilities
- Hammersmith Station (Piccadilly Line.
   Zone 2)