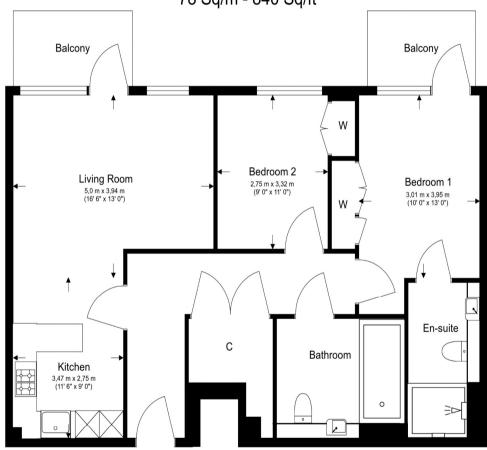

private members' club which grants you access to an array of exclusive facilities, including a gym, spa, wine cellar, golf simulator, snooker room and cinema room.

Fulham Reach is perfectly situated within walking distance of the amenities of Hammersmith Broadway and Hammersmith Underground station which is served by the District, Circle, Piccadilly and Hammersmith & City lines. Excellent transport links provide easy access to business, shops, entertainment and airports all over London.











### **Property Features:**

- Two Bedrooms
- Two Bathrooms
- Sixth Floor
- 840 Square Feet (Approx.)
- Private Balcony
- 24 Hour Concierge
- Gym, Swimming Pool and Spa Facilities
- Hammersmith Station (Piccadilly Line.
   Zone 2)







# 6th Floor Total Gross Internal Area 78 Sq/m - 840 Sq/ft







#### **Terms & Conditions:**

These particulars are for guidance purposes only and do not form part of an offer or contract.

Asking Price: £950,000

Tenure: Leasehold

Expires 29/09/3010

Approximately 986 Years Remaining

**Ground Rent:** £450.00 (per annum)

Review Period: 20 years

Next: 2031

**Increase:** Double

Service Charge: £6,616.96 (per annum) for the year 2024

Anticipated Rent: £3,700.00 pcm

Approx. 4.7 % Yield

### **Viewings:**

All viewings are by appointment only through our Hyde Park Office.

Our reference: NIN230190

T: 020 7402 9866

E: hydepark.sales@benhams.com

W: www.benhams.com

Disclaimer: These particulars are for guidance purposes only and do not form part of an offer or contract. Whilst care has been taken in their preparation, Benham and Reeves or the