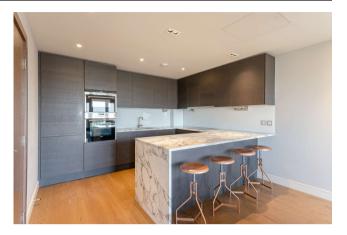

Asking Price: £950,000

2 Bedroom (s) 2 Bathroom (s) C Leasehold

This superb two bedroom, two bathroom apartment spanning an approximate 840 square feet of is positioned on the sixth floor of Brunswick House. This exceptional apartment is beautifully presented throughout and benefits from a bright, open aspect with an abundance of natural light. Accommodation comprises a spacious open-plan reception/dining room with fully fitted, integrated kitchen with breakfast bar, Siemens appliances and plenty of storage. This airy space leads onto a private balcony. Both bedrooms are generously sized and equipped with luxurious built-in wardrobes. The principal bedroom benefits from a beautifully appointed en-suite shower room and access to a second balcony, the second bedroom enjoying use of a separate guest bathroom.