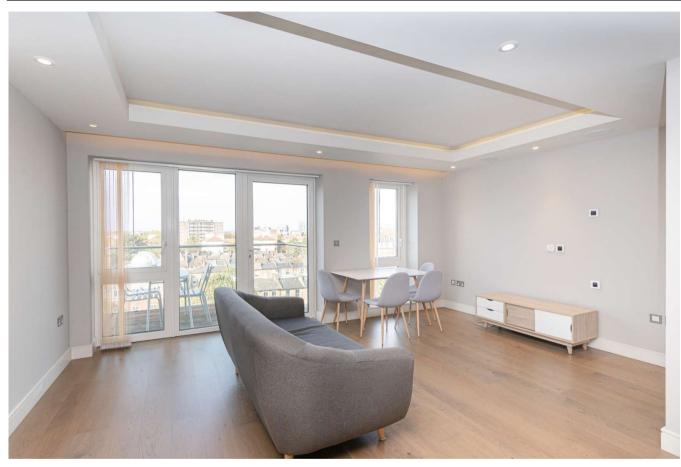

Asking Price: £950,000

2 Bedroom (s) 2 Bathroom (s) C Leasehold

This superb two bedroom, two bathroom apartment spanning an approximate 840 square feet of is positioned on the sixth floor of Brunswick House. This exceptional apartment is beautifully presented throughout and benefits from a bright, open aspect with an abundance of natural light. Accommodation comprises a spacious open-plan reception/dining room with fully fitted, integrated kitchen with breakfast bar, Siemens appliances and plenty of storage. This airy space leads onto a private balcony. Both bedrooms are generously sized and equipped with luxurious built-in wardrobes. The principal bedroom benefits from a beautifully appointed en-suite shower room and access to a second balcony, the second bedroom enjoying use of a separate guest bathroom.