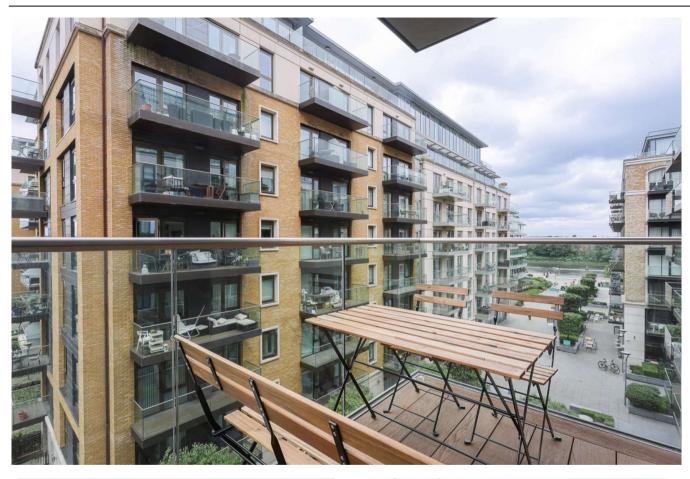

The accommodation comprises an open-plan reception room leading to private balcony via floor to ceiling doors. There is a fully fitted kitchen with integrated appliances and the main bedroom features fitted wardrobes and a marble en-suite bathroom. The property benefits from a luxury finish and storage throughout.

Residents of the Fulham Reach development enjoy access to an array of amenities including 24-Hour concierge, gym, swimming pool, wine cellar and golf simulator. The property is a short distance from Hammersmith station (Zone 2) which is served by the Circle line, Piccadilly line and Hammersmith and City line.

### **Property Features:**

- Two Bedrooms
- Two Bathrooms
- 1068 Square Feet Approx.
- 4th Floor
- Private balcony with river view
- 24-Hour Concierge
- Gym, Swimming Pool and Spa Facilities
- Secure Underground Right to Park
- Hammersmith Station (Piccadilly Line. Zone 2)