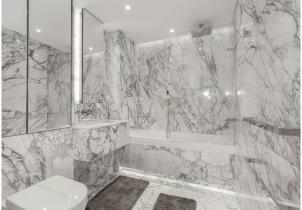

The accommodation comprises an open-plan reception room leading to private balcony via floor to ceiling doors. There is a fully fitted kitchen with integrated appliances and the main bedroom features fitted wardrobes and a marble en-suite bathroom. The property benefits from a luxury finish and storage throughout.

### **Property Features:**

- Two Bedrooms
- Two Bathrooms
- 1068 Square Feet Approx.
- 4th Floor
- Private balcony with river view
- 24-Hour Concierge
- Gym, Swimming Pool and Spa Facilities
- Secure Underground Right to Park
- Hammersmith Station (Piccadilly Line. Zone 2)