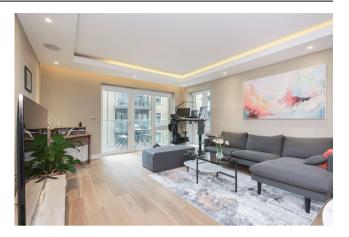

The accommodation comprises an open-plan reception room leading to private balcony via floor to ceiling doors. There is a fully fitted kitchen with integrated appliances and the main bedroom features fitted wardrobes and a marble en-suite bathroom. The property benefits from a luxury finish and storage throughout.