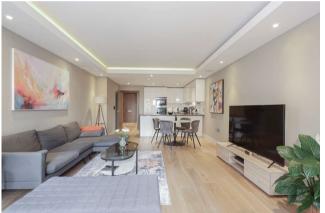

The accommodation comprises an open-plan reception room leading to private balcony via floor to ceiling doors. There is a fully fitted kitchen with integrated appliances and the main bedroom features fitted wardrobes and a marble en-suite bathroom. The property benefits from a luxury finish and storage throughout.