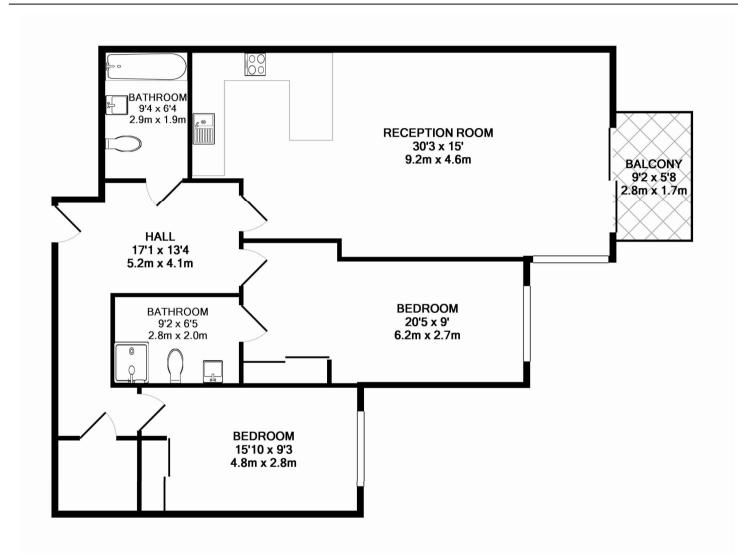

### **Property Features:**

- Two Bedrooms
- Two Bathrooms
- 1068 Square Feet Approx.
- 4th Floor
- Private balcony with river view
- 24-Hour Concierge
- Gym, Swimming Pool and Spa Facilities
- Secure Underground Right to Park
- Hammersmith Station (Piccadilly Line. Zone 2)

Whilst every attempt has been made to ensure the accuracy of the floor plan contained here, measurements of doors, windows, rooms and any other items are approximate and no responsibility is taken for any error, omission, or mis-statement. This plan is for illustrative purposes only and should be used as such by any prospective purchaser. The services, systems and appliances shown have not been tested and no guarantee as to their operability or efficiency can be given

Made with Metropix ©2015