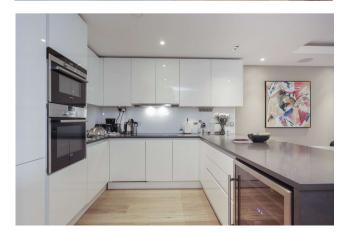

The accommodation comprises an open-plan reception room leading to private balcony via floor to ceiling doors. There is a fully fitted kitchen with integrated appliances and the main bedroom features fitted wardrobes and a marble en-suite bathroom. The property benefits from a luxury finish and storage throughout.