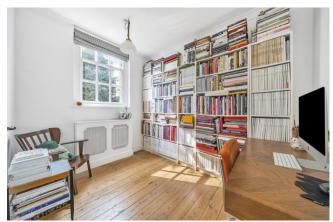

Flooded with natural light, the accommodation comprises a spacious reception room with feature fireplace and large sash window offering wonderful views over the communal garden, a contemporary fitted kitchen, fully tiled bathroom, principal bedroom with full length fitted wardrobes and a second double bedroom with hard wood flooring.