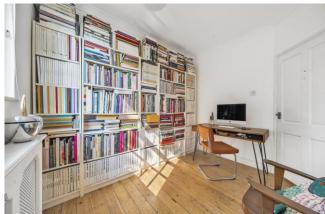

Flooded with natural light, the accommodation comprises a spacious reception room with feature fireplace and large sash window offering wonderful views over the communal garden, a contemporary fitted kitchen, fully tiled bathroom, principal bedroom with full length fitted wardrobes and a second double bedroom with hard wood flooring.