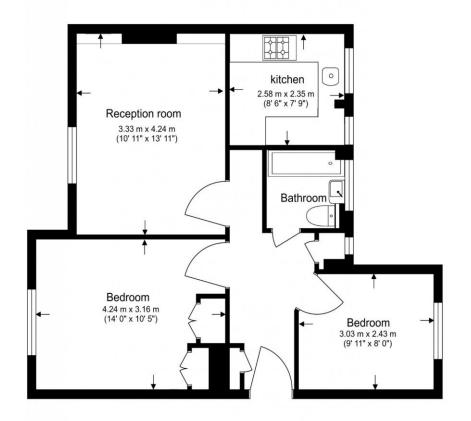

## **Property Features:**

- Two Double Bedroom
- Bathroom
- Reception Room
- Fitted Kitchen
- Communal Garden
- Residents' Parking

1st Floor
Total Gross Internal Area
54.1 Sq/m - 583 Sq/ft

Floor Plan measurements are approximate and are for illustrative purposes only. While we do not doubt the floor plans accuracy, we make no guarantee, warranty or representation as to the accuracy and completeness of the floor plan.