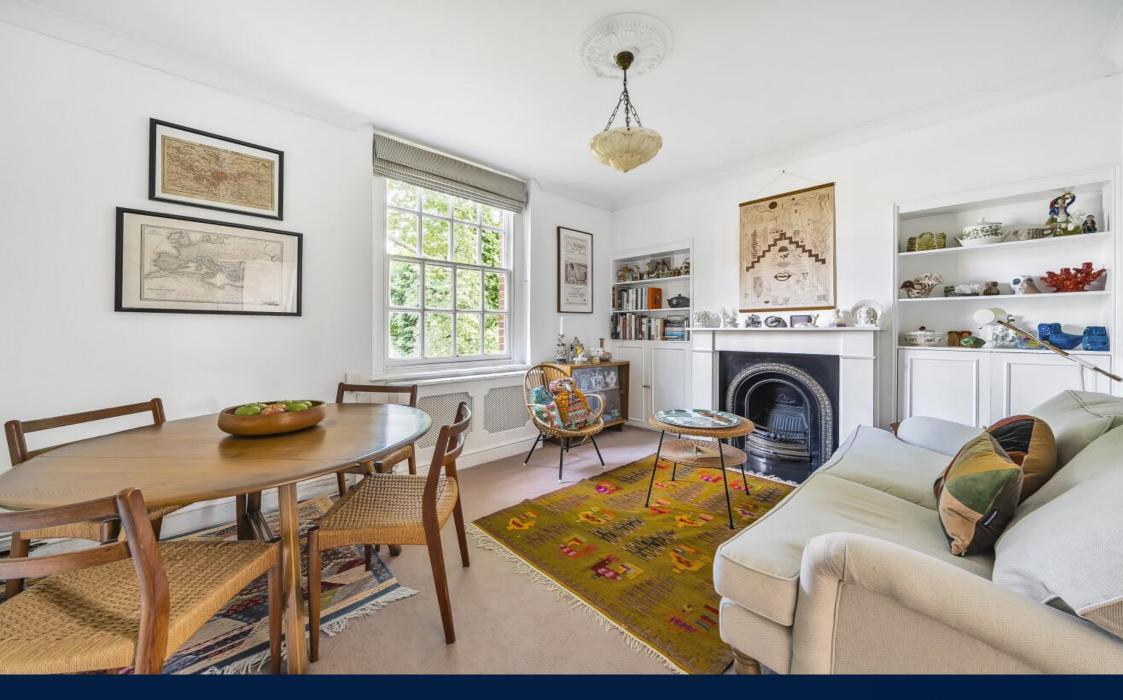

Flooded with natural light, the accommodation comprises a spacious reception room with feature fireplace and large sash window offering wonderful views over the communal garden, a contemporary fitted kitchen, fully tiled bathroom, principal bedroom with full length fitted wardrobes and a second double bedroom with hard wood flooring.