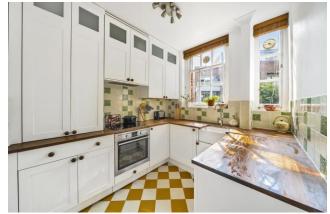

Flooded with natural light, the accommodation comprises a spacious reception room with feature fireplace and large sash window offering wonderful views over the communal garden, a contemporary fitted kitchen, fully tiled bathroom, principal bedroom with full length fitted wardrobes and a second double bedroom with hard wood flooring.