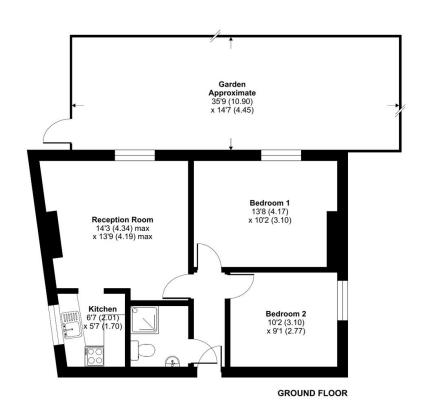

#### Dartmouth Park Hill, London, NW5

Approximate Area = 531 sq ft / 49.3 sq m
For identification only - Not to scale