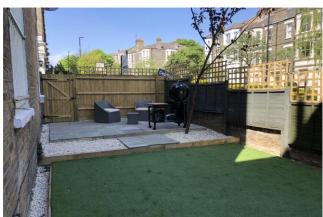

Externally the property benefits from a private 35' garden accessed via a side gate.

Located on the corner of Dartmouth Park Hill and Chetwynd Road, the property is ideally placed for easy access to the eclectic selection of shops, restaurants, bars and street cafes found along York Rise, Swains Lane and Fortess Road. The green open spaces of Hampstead Heath are close by as are excellent transport links including Tufnell Park underground station (Northern Line) and Gospel Oak overground station.

### **Property Features:**

- Two Double Bedrooms
- Shower Room
- Reception Room
- Fitted Kitchen
- Private Garden
- Residents' Parking