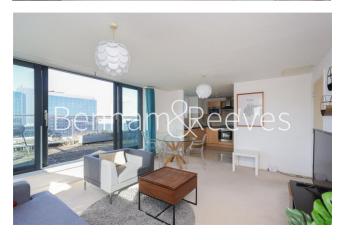

Asking Price: £475,000

2 Bedroom (s)

2 Bathroom (s) To be advised

REF#: BEA250029

A modern two bedroom apartment on the fifth floor, boasting an open-plan reception room with kitchen area, two double bedrooms (principle with ensuite shower room) and a roof terrace with pleasing west facing views. Further benefits include an allocated parking bay and no onward selling chain.

### **Property Features:**

- Chain Free
- Private West Facing Terrace
- Fifth Floor
- Two Bedroom Apartment
- Two Bathrooms
- 803 Square Feet (Approx.)
- Allocated Parking Space
- Colindale Tube Station (Northen Line)