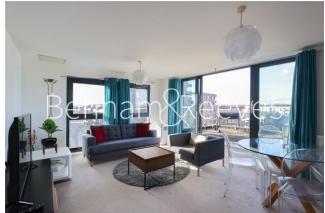

Asking Price: £475,000

2 Bedroom (s)

2 Bathroom (s) To be advised

REF#: BEA250029

A modern two bedroom apartment on the fifth floor, boasting an open-plan reception room with kitchen area, two double bedrooms (principle with ensuite shower room) and a roof terrace with pleasing west facing views. Further benefits include an allocated parking bay and no onward selling chain.

### **Property Features:**

- Chain Free
- Private West Facing Terrace
- Fifth Floor
- Two Bedroom Apartment
- Two Bathrooms
- 803 Square Feet (Approx.)
- Allocated Parking Space
- Colindale Tube Station (Northen Line)