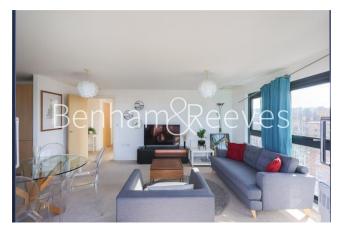

Asking Price: £475,000

2 Bedroom (s)

2 Bathroom (s) To be advised

REF#: BEA250029

A modern two bedroom apartment on the fifth floor, boasting an open-plan reception room with kitchen area, two double bedrooms (principle with ensuite shower room) and a roof terrace with pleasing west facing views. Further benefits include an allocated parking bay and no onward selling chain.

### **Property Features:**

- Chain Free
- Private West Facing Terrace
- Fifth Floor
- Two Bedroom Apartment
- Two Bathrooms
- 803 Square Feet (Approx.)
- Allocated Parking Space
- Colindale Tube Station (Northen Line)