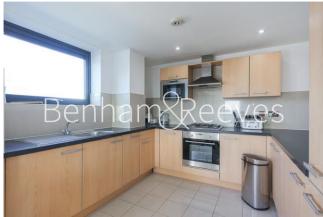

Asking Price: £475,000

2 Bedroom (s)

2 Bathroom (s) To be advised

REF#: BEA250029

A modern two bedroom apartment on the fifth floor, boasting an open-plan reception room with kitchen area, two double bedrooms (principle with ensuite shower room) and a roof terrace with pleasing west facing views. Further benefits include an allocated parking bay and no onward selling chain.