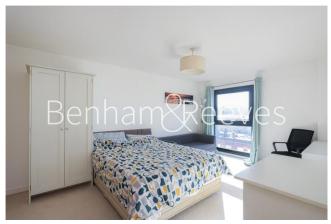

Asking Price: £475,000

2 Bedroom (s)

2 Bathroom (s) To be advised

REF#: BEA250029

A modern two bedroom apartment on the fifth floor, boasting an open-plan reception room with kitchen area, two double bedrooms (principle with ensuite shower room) and a roof terrace with pleasing west facing views. Further benefits include an allocated parking bay and no onward selling chain.

### **Property Features:**

- Chain Free
- Private West Facing Terrace
- Fifth Floor
- Two Bedroom Apartment
- Two Bathrooms
- 803 Square Feet (Approx.)
- Allocated Parking Space
- Colindale Tube Station (Northen Line)