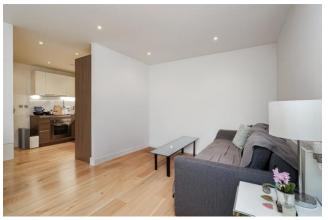

#### REF#: BEA250023

A well presented two bedroom, two bathroom apartment on the first floor of this modern block within the well located Silverworks Development. The apartment spans an impressive 773 square feet (Approx.) and benefits from a luxury kitchen diner with Smeg integrated appliances (low level oven, microwave, 4 ring ceramic hob with hood, dishwasher and fridge/freezer.) The bright and spacious bedrooms boast from fitted hardwood engineered flooring and full height fitted wardrobes with sliding doors. Bedroom one has the added benefit of an en-suite shower room with stone effect porcelain floor tiles and fully tiled walls. The property further boasts from a large balcony attracting a lot of sunlight, Space and water heating via the development communal energy centre serving individual heat interface units, natural oak one strip hardwood engineered flooring, video entry and one allocated secure underground parking bay.