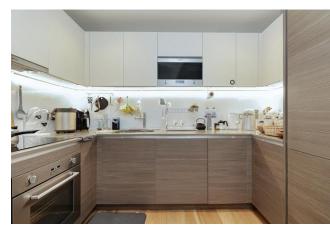

#### REF#: BEA250023

A well presented two bedroom, two bathroom apartment on the first floor of this modern block within the well located Silverworks Development. The apartment spans an impressive 773 square feet (Approx.) and benefits from a luxury kitchen diner with Smeg integrated appliances (low level oven, microwave, 4 ring ceramic hob with hood, dishwasher and fridge/freezer.) The bright and spacious bedrooms boast from fitted hardwood engineered flooring and full height fitted wardrobes with sliding doors. Bedroom one has the added benefit of an en-suite shower room with stone effect porcelain floor tiles and fully tiled walls. The property further boasts from a large balcony attracting a lot of sunlight, Space and water heating via the development communal energy centre serving individual heat interface units, natural oak one strip hardwood engineered flooring, video entry and one allocated secure underground parking bay.