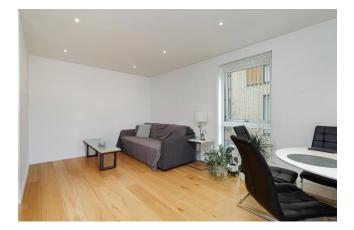

#### REF#: BEA250023

A well presented two bedroom, two bathroom apartment on the first floor of this modern block within the well located Silverworks Development. The apartment spans an impressive 773 square feet (Approx.) and benefits from a luxury kitchen diner with Smeg integrated appliances (low level oven, microwave, 4 ring ceramic hob with hood, dishwasher and fridge/freezer.) The bright and spacious bedrooms boast from fitted hardwood engineered flooring and full height fitted wardrobes with sliding doors. Bedroom one has the added benefit of an en-suite shower room with stone effect porcelain floor tiles and fully tiled walls. The property further boasts from a large balcony attracting a lot of sunlight, Space and water heating via the development communal energy centre serving individual heat interface units, natural oak one strip hardwood engineered flooring, video entry and one allocated secure underground parking bay.