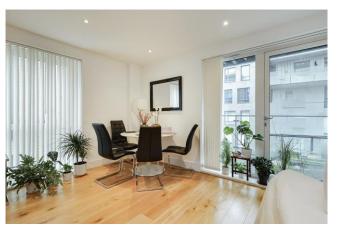

#### REF#: BEA250023

A well presented two bedroom, two bathroom apartment on the first floor of this modern block within the well located Silverworks Development. The apartment spans an impressive 773 square feet (Approx.) and benefits from a luxury kitchen diner with Smeg integrated appliances (low level oven, microwave, 4 ring ceramic hob with hood, dishwasher and fridge/freezer.) The bright and spacious bedrooms boast from fitted hardwood engineered flooring and full height fitted wardrobes with sliding doors. Bedroom one has the added benefit of an en-suite shower room with stone effect porcelain floor tiles and fully tiled walls. The property further boasts from a large balcony attracting a lot of sunlight, Space and water heating via the development communal energy centre serving individual heat interface units, natural oak one strip hardwood engineered flooring, video entry and one allocated secure underground parking bay.