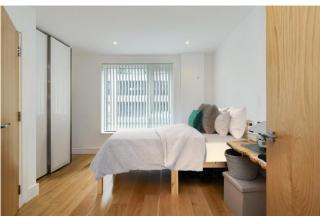

#### REF#: BEA250023

A well presented two bedroom, two bathroom apartment on the first floor of this modern block within the well located Silverworks Development. The apartment spans an impressive 773 square feet (Approx.) and benefits from a luxury kitchen diner with Smeg integrated appliances (low level oven, microwave, 4 ring ceramic hob with hood, dishwasher and fridge/freezer.) The bright and spacious bedrooms boast from fitted hardwood engineered flooring and full height fitted wardrobes with sliding doors. Bedroom one has the added benefit of an en-suite shower room with stone effect porcelain floor tiles and fully tiled walls. The property further boasts from a large balcony attracting a lot of sunlight, Space and water heating via the development communal energy centre serving individual heat interface units, natural oak one strip hardwood engineered flooring, video entry and one allocated secure underground parking bay.

### **Property Features:**

- Secure Allocated Parking
- Two Bedroom Apartment
- Two Bathrooms
- First Floor
- 773 Square Feet (Approx.)
- 87 Square Foot (Approx.) Balcony
- North West Aspect
- Colindale Tube Station (Northern Line)