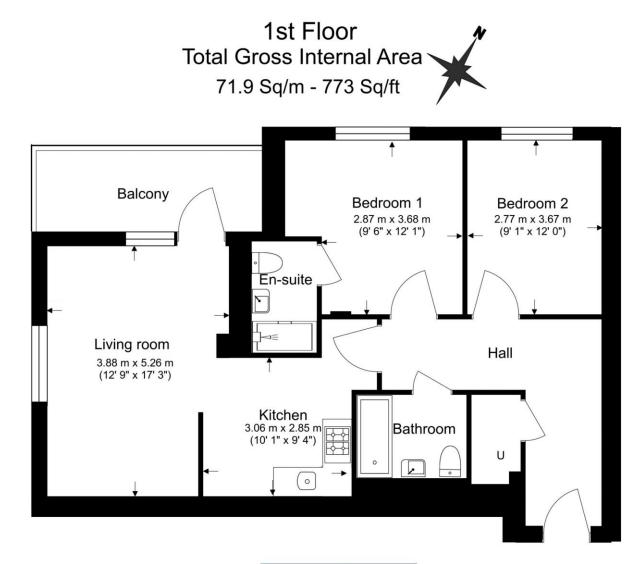

#### REF#: BEA250023

A well presented two bedroom, two bathroom apartment on the first floor of this modern block within the well located Silverworks Development. The apartment spans an impressive 773 square feet (Approx.) and benefits from a luxury kitchen diner with Smeg integrated appliances (low level oven, microwave, 4 ring ceramic hob with hood, dishwasher and fridge/freezer.) The bright and spacious bedrooms boast from fitted hardwood engineered flooring and full height fitted wardrobes with sliding doors. Bedroom one has the added benefit of an en-suite shower room with stone effect porcelain floor tiles and fully tiled walls. The property further boasts from a large balcony attracting a lot of sunlight, Space and water heating via the development communal energy centre serving individual heat interface units, natural oak one strip hardwood engineered flooring, video entry and one allocated secure underground parking bay.

### **Property Features:**

- Secure Allocated Parking
- Two Bedroom Apartment
- Two Bathrooms
- First Floor
- 773 Square Feet (Approx.)
- 87 Square Foot (Approx.) Balcony
- North West Aspect
- Colindale Tube Station (Northern Line)

## Benham Reeves

Floor Plan measurements are approximate and are for illustrative purposes only. While we do not doubt the floor plans accuracy, we make no guarantee, warranty or representation as to the accuracy and completeness of the floor plan.