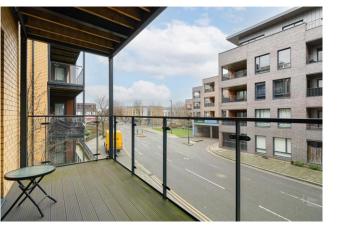

#### REF#: BEA250023

A well presented two bedroom, two bathroom apartment on the first floor of this modern block within the well located Silverworks Development. The apartment spans an impressive 773 square feet (Approx.) and benefits from a luxury kitchen diner with Smeg integrated appliances (low level oven, microwave, 4 ring ceramic hob with hood, dishwasher and fridge/freezer.) The bright and spacious bedrooms boast from fitted hardwood engineered flooring and full height fitted wardrobes with sliding doors. Bedroom one has the added benefit of an en-suite shower room with stone effect porcelain floor tiles and fully tiled walls. The property further boasts from a large balcony attracting a lot of sunlight, Space and water heating via the development communal energy centre serving individual heat interface units, natural oak one strip hardwood engineered flooring, video entry and one allocated secure underground parking bay.

### **Property Features:**

- Secure Allocated Parking
- Two Bedroom Apartment
- Two Bathrooms
- First Floor
- 773 Square Feet (Approx.)
- 87 Square Foot (Approx.) Balcony
- North West Aspect
- Colindale Tube Station (Northern Line)