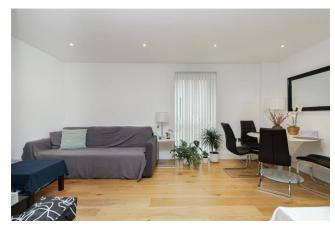

#### REF#: BEA250023

A well presented two bedroom, two bathroom apartment on the first floor of this modern block within the well located Silverworks Development. The apartment spans an impressive 773 square feet (Approx.) and benefits from a luxury kitchen diner with Smeg integrated appliances (low level oven, microwave, 4 ring ceramic hob with hood, dishwasher and fridge/freezer.) The bright and spacious bedrooms boast from fitted hardwood engineered flooring and full height fitted wardrobes with sliding doors. Bedroom one has the added benefit of an en-suite shower room with stone effect porcelain floor tiles and fully tiled walls. The property further boasts from a large balcony attracting a lot of sunlight, Space and water heating via the development communal energy centre serving individual heat interface units, natural oak one strip hardwood engineered flooring, video entry and one allocated secure underground parking bay.