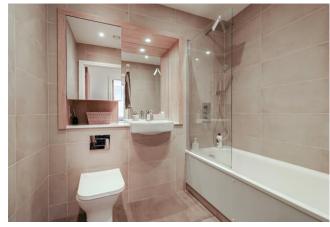

#### REF#: BEA250023

A well presented two bedroom, two bathroom apartment on the first floor of this modern block within the well located Silverworks Development. The apartment spans an impressive 773 square feet (Approx.) and benefits from a luxury kitchen diner with Smeg integrated appliances (low level oven, microwave, 4 ring ceramic hob with hood, dishwasher and fridge/freezer.) The bright and spacious bedrooms boast from fitted hardwood engineered flooring and full height fitted wardrobes with sliding doors. Bedroom one has the added benefit of an en-suite shower room with stone effect porcelain floor tiles and fully tiled walls. The property further boasts from a large balcony attracting a lot of sunlight, Space and water heating via the development communal energy centre serving individual heat interface units, natural oak one strip hardwood engineered flooring, video entry and one allocated secure underground parking bay.