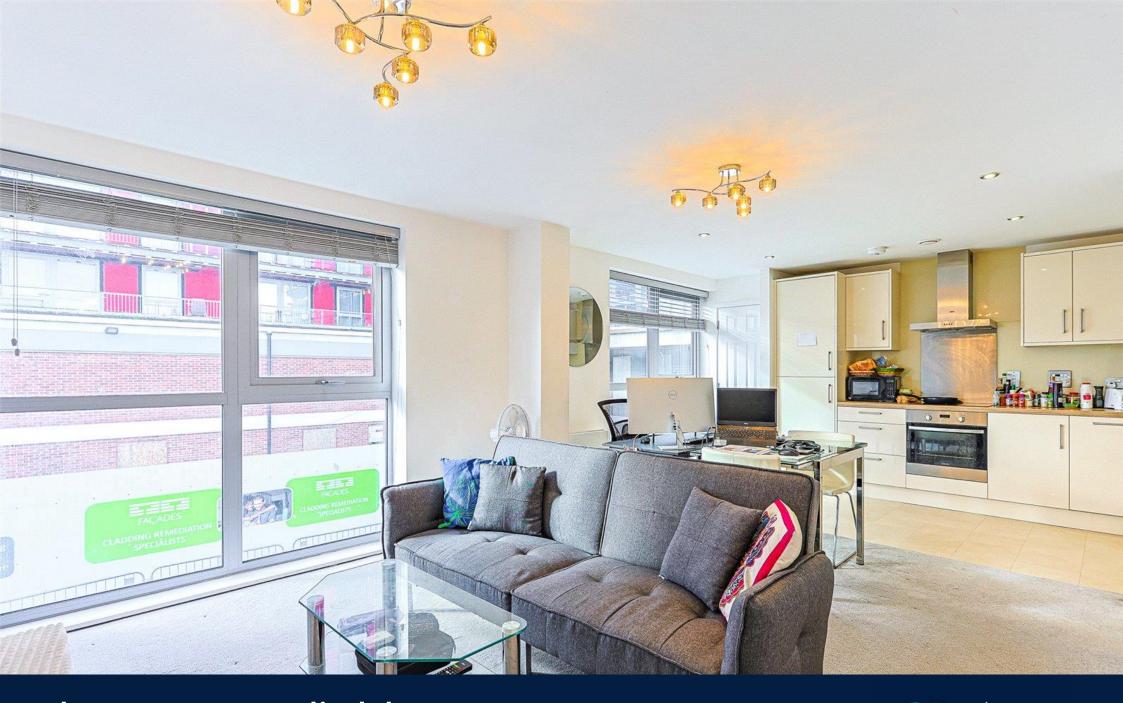

Asking Price: £400,000

2 Bedroom (s)

RFF#: BFA250016

Spanning an impressive 804 square feet (approx.) is this modern first floor two bedroom, two bathroom apartment. The apartment boasts a custom designed kitchen with integrated appliances, a bright and airy reception room with floor to ceiling windows, two double carpeted bedrooms offering ample room for wardrobes with the principle bedroom having the added benefit of an ensuite shower room. The ensuite and family bathroom are stylishly fitted with large porcelain floor tiles. Further advantages of this immaculate apartment consist of a long lease, allocated parking bay and no onward selling chain.

#### **Property Features:**

- Chain Free
- Two Bedroom Apartment
- Two Bathrooms
- First Floor
- An Impressive 804 Square Feet (Approx.)
- Allocated Parking Space
- Colindale Tube Station (Northern Line)
- Nearby Leisure & Shopping Facilities