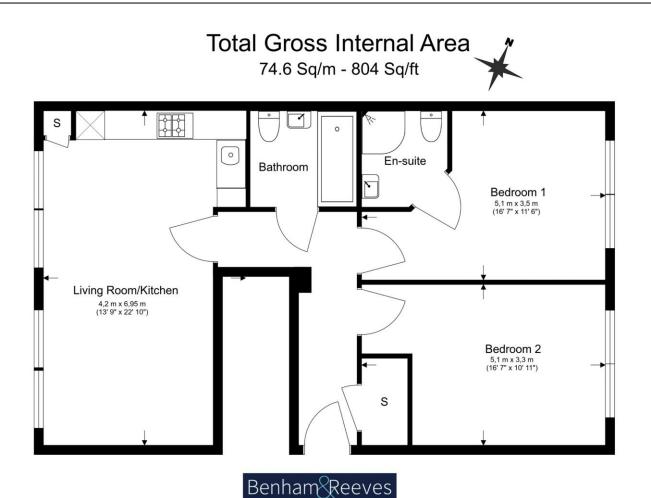

Asking Price: £400,000

2 Bedroom (s)

RFF#: BFA250016

Spanning an impressive 804 square feet (approx.) is this modern first floor two bedroom, two bathroom apartment. The apartment boasts a custom designed kitchen with integrated appliances, a bright and airy reception room with floor to ceiling windows, two double carpeted bedrooms offering ample room for wardrobes with the principle bedroom having the added benefit of an ensuite shower room. The ensuite and family bathroom are stylishly fitted with large porcelain floor tiles. Further advantages of this immaculate apartment consist of a long lease, allocated parking bay and no onward selling chain.

Floor Plan measurements are approximate and are for illustrative purposes only. While we do not doubt the floor plans accuracy, we make no guarantee, warranty or representation as to the accuracy and completeness of the floor plan.