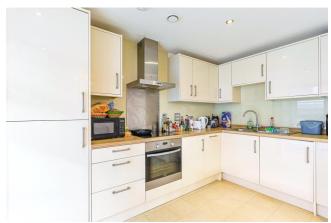

Asking Price: £400,000

2 Bedroom (s)

RFF#: BFA250016

Spanning an impressive 804 square feet (approx.) is this modern first floor two bedroom, two bathroom apartment. The apartment boasts a custom designed kitchen with integrated appliances, a bright and airy reception room with floor to ceiling windows, two double carpeted bedrooms offering ample room for wardrobes with the principle bedroom having the added benefit of an ensuite shower room. The ensuite and family bathroom are stylishly fitted with large porcelain floor tiles. Further advantages of this immaculate apartment consist of a long lease, allocated parking bay and no onward selling chain.