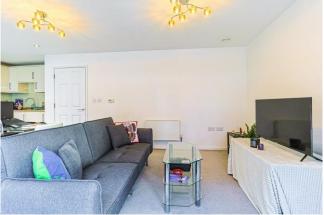

Asking Price: £400,000

2 Bedroom (s)

RFF#: BFA250016

Spanning an impressive 804 square feet (approx.) is this modern first floor two bedroom, two bathroom apartment. The apartment boasts a custom designed kitchen with integrated appliances, a bright and airy reception room with floor to ceiling windows, two double carpeted bedrooms offering ample room for wardrobes with the principle bedroom having the added benefit of an ensuite shower room. The ensuite and family bathroom are stylishly fitted with large porcelain floor tiles. Further advantages of this immaculate apartment consist of a long lease, allocated parking bay and no onward selling chain.