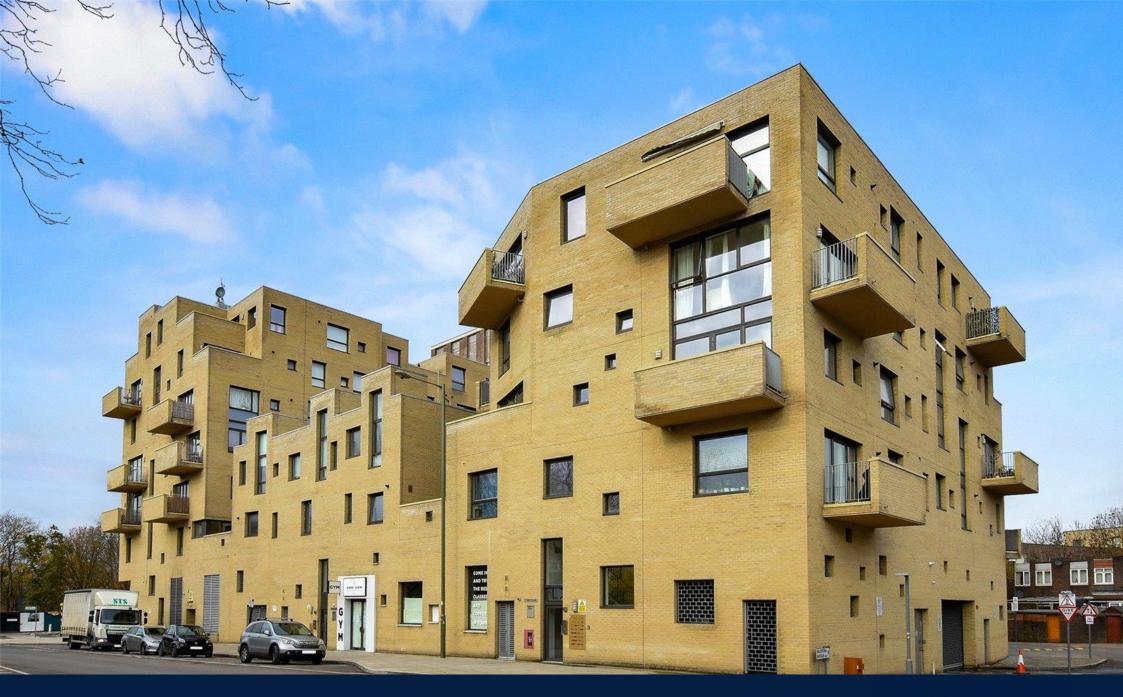

#### REF#: BEA240235

A contemporary two bedroom, one bathroom apartment located on the second floor of Pegasus Court within Heath Parade in North West London is spanning an approximate 667 square feet. The property offers a bright and airy living space with wood flooring leading onto a private balcony, with an open plan fitted kitchen comprising a built-in dishwasher, fridge/freezer, microwave, cooker and oven. There are two double neutrally decorated bedrooms in which the principle bedroom benefits from access to a private balcony. Further benefits include a modern three-piece family bathroom, lifts to all floors and no onward selling chain.

Pegasus Court is located within North West London's newly regenerated area in Colindale. This development is walking distance from Colindale Underground Station which allows a quick commute into Central London in under 30 mins. This development is also in close proximity to local restaurants, bars and shops.