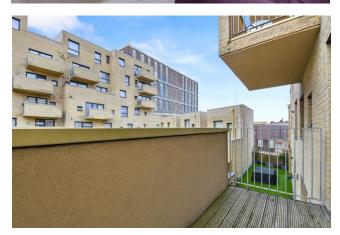

#### REF#: BEA240235

A contemporary two bedroom, one bathroom apartment located on the second floor of Pegasus Court within Heath Parade in North West London is spanning an approximate 667 square feet. The property offers a bright and airy living space with wood flooring leading onto a private balcony, with an open plan fitted kitchen comprising a built-in dishwasher, fridge/freezer, microwave, cooker and oven. There are two double neutrally decorated bedrooms in which the principle bedroom benefits from access to a private balcony. Further benefits include a modern three-piece family bathroom, lifts to all floors and no onward selling chain.

# **Property Features:**

- Two Bedroom Apartment
- One Bathroom
- Chain Free
- Second Floor
- Two Balconies
- Colindale Tube Station (Northern Line)
- Local Shopping & Leisure Facilities
- Bike Storage