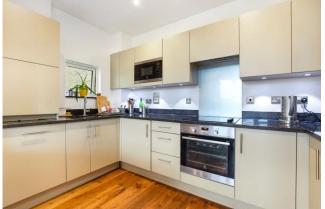

#### REF#: BEA240235

A contemporary two bedroom, one bathroom apartment located on the second floor of Pegasus Court within Heath Parade in North West London is spanning an approximate 667 square feet. The property offers a bright and airy living space with wood flooring leading onto a private balcony, with an open plan fitted kitchen comprising a built-in dishwasher, fridge/freezer, microwave, cooker and oven. There are two double neutrally decorated bedrooms in which the principle bedroom benefits from access to a private balcony. Further benefits include a modern three-piece family bathroom, lifts to all floors and no onward selling chain.