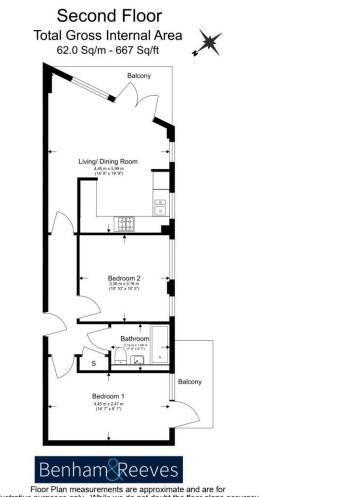

#### REF#: BEA240235

A contemporary two bedroom, one bathroom apartment located on the second floor of Pegasus Court within Heath Parade in North West London is spanning an approximate 667 square feet. The property offers a bright and airy living space with wood flooring leading onto a private balcony, with an open plan fitted kitchen comprising a built-in dishwasher, fridge/freezer, microwave, cooker and oven. There are two double neutrally decorated bedrooms in which the principle bedroom benefits from access to a private balcony. Further benefits include a modern three-piece family bathroom, lifts to all floors and no onward selling chain.

# **Property Features:**

- Two Bedroom Apartment
- One Bathroom
- Chain Free
- Second Floor
- Two Balconies
- Colindale Tube Station (Northern Line)
- Local Shopping & Leisure Facilities
- Bike Storage

Floor Plan measurements are approximate and are for illustrative purposes only. While we do not doubt the floor plans accuracy, we make no guarantee, warranty or representation as to the accuracy and completeness of the floor plan.