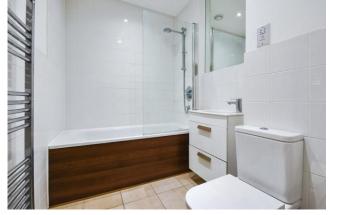

#### REF#: BEA240235

A contemporary two bedroom, one bathroom apartment located on the second floor of Pegasus Court within Heath Parade in North West London is spanning an approximate 667 square feet. The property offers a bright and airy living space with wood flooring leading onto a private balcony, with an open plan fitted kitchen comprising a built-in dishwasher, fridge/freezer, microwave, cooker and oven. There are two double neutrally decorated bedrooms in which the principle bedroom benefits from access to a private balcony. Further benefits include a modern three-piece family bathroom, lifts to all floors and no onward selling chain.