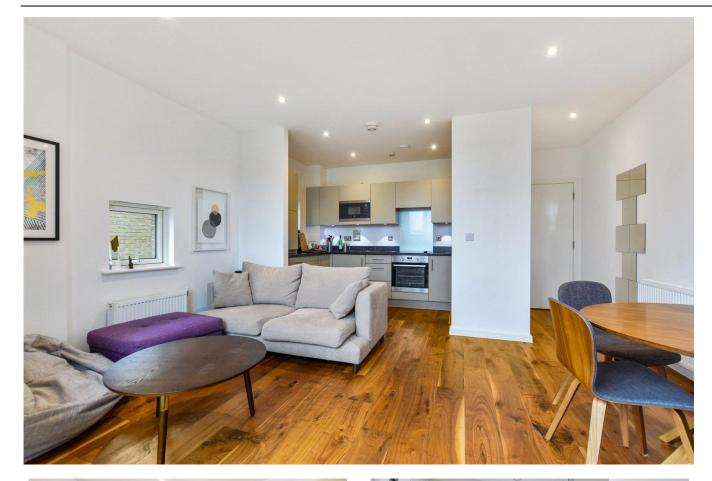

#### REF#: BEA240235

A contemporary two bedroom, one bathroom apartment located on the second floor of Pegasus Court within Heath Parade in North West London is spanning an approximate 667 square feet. The property offers a bright and airy living space with wood flooring leading onto a private balcony, with an open plan fitted kitchen comprising a built-in dishwasher, fridge/freezer, microwave, cooker and oven. There are two double neutrally decorated bedrooms in which the principle bedroom benefits from access to a private balcony. Further benefits include a modern three-piece family bathroom, lifts to all floors and no onward selling chain.

# **Property Features:**

- Two Bedroom Apartment
- One Bathroom
- Chain Free
- Second Floor
- Two Balconies
- Colindale Tube Station (Northern Line)
- Local Shopping & Leisure Facilities
- Bike Storage