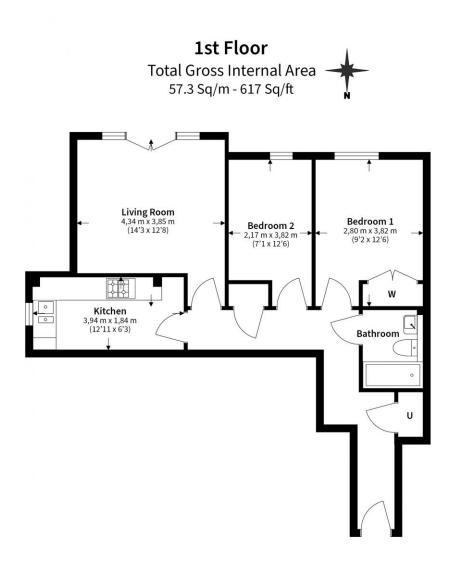

#### Ref# BEA240101

Located on the first floor is this two bedroom apartment spanning a comfortable 617 square feet (approx.) and is well presented throughout. The apartment boasts from a modern kitchen, 3 piece family bathroom suite, large bedroom and a utility room with ample storage.

Floor Plan measurements are approximate and are for illustrative purposes only. While we do not doubt the floor plans accuracy, we make no guarantee, warranty or representation as to the accuracy and completeness of the floor plan.