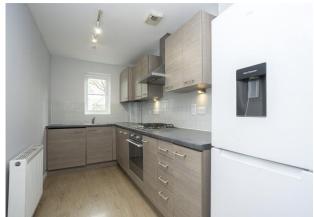

#### Ref# BEA240101

Located on the first floor is this two bedroom apartment spanning a comfortable 617 square feet (approx.) and is well presented throughout. The apartment boasts from a modern kitchen, 3 piece family bathroom suite, large bedroom and a utility room with ample storage.