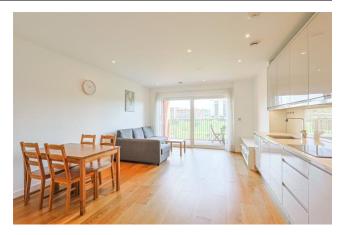

Price Reduced to: £529,000

2 Bedroom (s)

RFF#: BFA230161

This second floor apartment spans an impressive 872 square feet (Approx.) and benefits from engineered wood flooring throughout, an open planned living room which is flooded with natural light offering far reaching eastern views and access to a private balcony overlooking the beautifully landscaped parkland. A stylish interior designed kitchen with fitted Siemens appliances, gloss cabinet doors with soft close, feature lighting and the added extra of a Silestone worktop. Bedroom one offers an en-suite (fully tiled & white shower tray with sliding shower door), fitted wardrobes and views over the parkland. Bedroom two sits on the west side and benefits from a ton of natural light and access to the private balcony with western views over the resident gardens. Further benefits include a fully tiled family bathroom with a bespoke designed vanity unit with mirrored door and feature halo lighting, underfloor heating throughout, colour video door entry system, a large utility room and no onward selling chain.