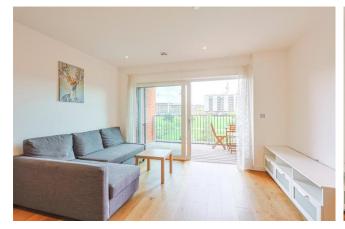

Price Reduced to: £529,000

2 Bedroom (s)

RFF#: BFA230161

This second floor apartment spans an impressive 872 square feet (Approx.) and benefits from engineered wood flooring throughout, an open planned living room which is flooded with natural light offering far reaching eastern views and access to a private balcony overlooking the beautifully landscaped parkland. A stylish interior designed kitchen with fitted Siemens appliances, gloss cabinet doors with soft close, feature lighting and the added extra of a Silestone worktop. Bedroom one offers an en-suite (fully tiled & white shower tray with sliding shower door), fitted wardrobes and views over the parkland. Bedroom two sits on the west side and benefits from a ton of natural light and access to the private balcony with western views over the resident gardens. Further benefits include a fully tiled family bathroom with a bespoke designed vanity unit with mirrored door and feature halo lighting, underfloor heating throughout, colour video door entry system, a large utility room and no onward selling chain.

### **Property Features:**

- Modern Two Bedroom Apartment
- Two Bathrooms
- Second Floor
- Circa. 872 Square Feet
- Dual Aspect (East & West)
- 24 Hour Concierge
- Residents Gym, Sauna & Steam Room
- Colindale Tube Station (Northern Line)