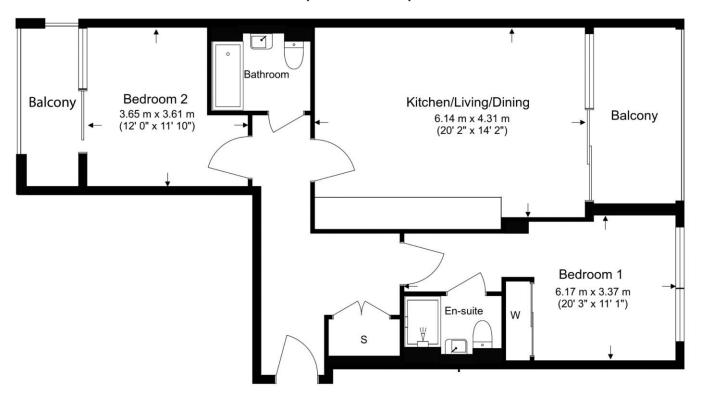

# Total Gross Internal Area 81.0 Sq/m - 872 Sq/ft

Benham Reeves

Floor Plan measurements are approximate and are for illustrative purposes only. While we do not doubt the floor plans accuracy, we make no guarantee, warranty or representation as to the accuracy and completeness of the floor plan.