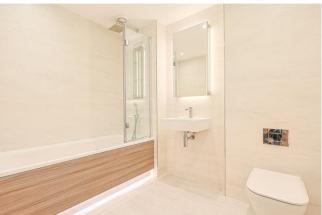

Price Reduced to: £529,000

2 Bedroom (s)

RFF#: BFA230161

This second floor apartment spans an impressive 872 square feet (Approx.) and benefits from engineered wood flooring throughout, an open planned living room which is flooded with natural light offering far reaching eastern views and access to a private balcony overlooking the beautifully landscaped parkland. A stylish interior designed kitchen with fitted Siemens appliances, gloss cabinet doors with soft close, feature lighting and the added extra of a Silestone worktop. Bedroom one offers an en-suite (fully tiled & white shower tray with sliding shower door), fitted wardrobes and views over the parkland. Bedroom two sits on the west side and benefits from a ton of natural light and access to the private balcony with western views over the resident gardens. Further benefits include a fully tiled family bathroom with a bespoke designed vanity unit with mirrored door and feature halo lighting, underfloor heating throughout, colour video door entry system, a large utility room and no onward selling chain.