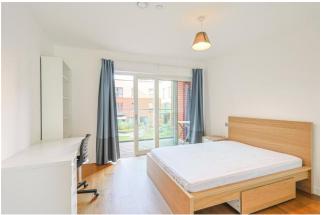

Price Reduced to: £529,000

2 Bedroom (s)

RFF#: BFA230161

This second floor apartment spans an impressive 872 square feet (Approx.) and benefits from engineered wood flooring throughout, an open planned living room which is flooded with natural light offering far reaching eastern views and access to a private balcony overlooking the beautifully landscaped parkland. A stylish interior designed kitchen with fitted Siemens appliances, gloss cabinet doors with soft close, feature lighting and the added extra of a Silestone worktop. Bedroom one offers an en-suite (fully tiled & white shower tray with sliding shower door), fitted wardrobes and views over the parkland. Bedroom two sits on the west side and benefits from a ton of natural light and access to the private balcony with western views over the resident gardens. Further benefits include a fully tiled family bathroom with a bespoke designed vanity unit with mirrored door and feature halo lighting, underfloor heating throughout, colour video door entry system, a large utility room and no onward selling chain.