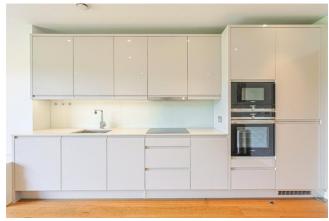

Price Reduced to: £529,000

2 Bedroom (s)

RFF#: BFA230161

This second floor apartment spans an impressive 872 square feet (Approx.) and benefits from engineered wood flooring throughout, an open planned living room which is flooded with natural light offering far reaching eastern views and access to a private balcony overlooking the beautifully landscaped parkland. A stylish interior designed kitchen with fitted Siemens appliances, gloss cabinet doors with soft close, feature lighting and the added extra of a Silestone worktop. Bedroom one offers an en-suite (fully tiled & white shower tray with sliding shower door), fitted wardrobes and views over the parkland. Bedroom two sits on the west side and benefits from a ton of natural light and access to the private balcony with western views over the resident gardens. Further benefits include a fully tiled family bathroom with a bespoke designed vanity unit with mirrored door and feature halo lighting, underfloor heating throughout, colour video door entry system, a large utility room and no onward selling chain.