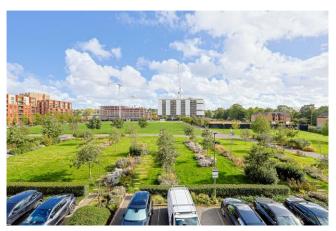

Price Reduced to: £529,000

2 Bedroom (s)

RFF#: BFA230161

This second floor apartment spans an impressive 872 square feet (Approx.) and benefits from engineered wood flooring throughout, an open planned living room which is flooded with natural light offering far reaching eastern views and access to a private balcony overlooking the beautifully landscaped parkland. A stylish interior designed kitchen with fitted Siemens appliances, gloss cabinet doors with soft close, feature lighting and the added extra of a Silestone worktop. Bedroom one offers an en-suite (fully tiled & white shower tray with sliding shower door), fitted wardrobes and views over the parkland. Bedroom two sits on the west side and benefits from a ton of natural light and access to the private balcony with western views over the resident gardens. Further benefits include a fully tiled family bathroom with a bespoke designed vanity unit with mirrored door and feature halo lighting, underfloor heating throughout, colour video door entry system, a large utility room and no onward selling chain.

Colindale Gardens is a vibrant community in North West London, conveniently located just a short walk from the Northern Line tube station, with access to both the West End and the City. Residents of this growing community will also have access to the 24hr weekend night tube on the Northern Line connecting Colindale to Central London in under 30 minutes. It also benefits from a range of residents' facilities on site, including shops, bars, restaurants as well as a residents-only gym and 24hr concierge, and nine acres of green space.