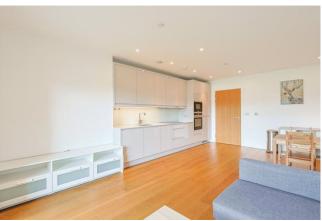

Price Reduced to: £529,000

2 Bedroom (s)

RFF#: BFA230161

This second floor apartment spans an impressive 872 square feet (Approx.) and benefits from engineered wood flooring throughout, an open planned living room which is flooded with natural light offering far reaching eastern views and access to a private balcony overlooking the beautifully landscaped parkland. A stylish interior designed kitchen with fitted Siemens appliances, gloss cabinet doors with soft close, feature lighting and the added extra of a Silestone worktop. Bedroom one offers an en-suite (fully tiled & white shower tray with sliding shower door), fitted wardrobes and views over the parkland. Bedroom two sits on the west side and benefits from a ton of natural light and access to the private balcony with western views over the resident gardens. Further benefits include a fully tiled family bathroom with a bespoke designed vanity unit with mirrored door and feature halo lighting, underfloor heating throughout, colour video door entry system, a large utility room and no onward selling chain.

### **Property Features:**

- Modern Two Bedroom Apartment
- Two Bathrooms
- Second Floor
- Circa. 872 Square Feet
- Dual Aspect (East & West)
- 24 Hour Concierge
- Residents Gym, Sauna & Steam Room
- Colindale Tube Station (Northern Line)