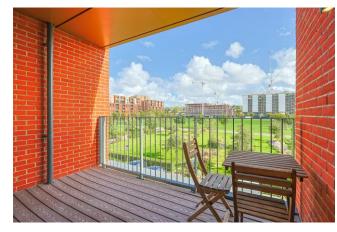

Price Reduced to: £529,000

2 Bedroom (s)

RFF#: BFA230161

This second floor apartment spans an impressive 872 square feet (Approx.) and benefits from engineered wood flooring throughout, an open planned living room which is flooded with natural light offering far reaching eastern views and access to a private balcony overlooking the beautifully landscaped parkland. A stylish interior designed kitchen with fitted Siemens appliances, gloss cabinet doors with soft close, feature lighting and the added extra of a Silestone worktop. Bedroom one offers an en-suite (fully tiled & white shower tray with sliding shower door), fitted wardrobes and views over the parkland. Bedroom two sits on the west side and benefits from a ton of natural light and access to the private balcony with western views over the resident gardens. Further benefits include a fully tiled family bathroom with a bespoke designed vanity unit with mirrored door and feature halo lighting, underfloor heating throughout, colour video door entry system, a large utility room and no onward selling chain.

### **Property Features:**

- Modern Two Bedroom Apartment
- Two Bathrooms
- Second Floor
- Circa. 872 Square Feet
- Dual Aspect (East & West)
- 24 Hour Concierge
- Residents Gym, Sauna & Steam Room
- Colindale Tube Station (Northern Line)