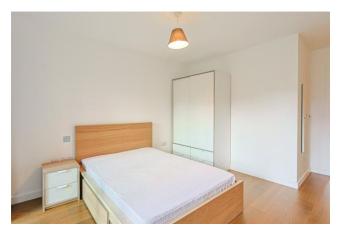

Price Reduced to: £529,000

2 Bedroom (s)

RFF#: BFA230161

This second floor apartment spans an impressive 872 square feet (Approx.) and benefits from engineered wood flooring throughout, an open planned living room which is flooded with natural light offering far reaching eastern views and access to a private balcony overlooking the beautifully landscaped parkland. A stylish interior designed kitchen with fitted Siemens appliances, gloss cabinet doors with soft close, feature lighting and the added extra of a Silestone worktop. Bedroom one offers an en-suite (fully tiled & white shower tray with sliding shower door), fitted wardrobes and views over the parkland. Bedroom two sits on the west side and benefits from a ton of natural light and access to the private balcony with western views over the resident gardens. Further benefits include a fully tiled family bathroom with a bespoke designed vanity unit with mirrored door and feature halo lighting, underfloor heating throughout, colour video door entry system, a large utility room and no onward selling chain.