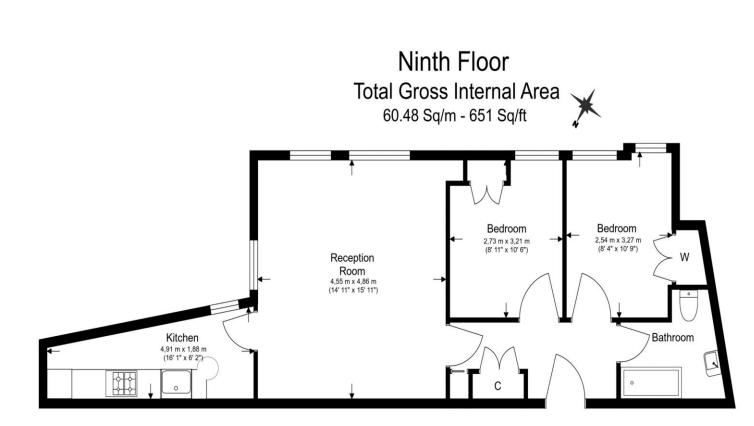

# Sloane Avenue Mansions, Chelsea, SW3

Asking Price: £1,150,000

Benefitting from a Share of Freehold, this is a well-proportioned two bedroom, two bathroom apartment located on the ninth floor, with lift, of this sought-after Chelsea building. The flat has lovely views over the rooftops. The apartment comprises a spacious reception room with a separate kitchen, two double bedrooms featuring built-in wardrobes, and a family bathroom.

### **Property Features:**

- Two Bedrooms
- One Bathroom
- South Facing View Across Chelsea
- Portered Building
- Separate Secured Storage Room
- Sloane Square (Circle/District) and South Kensington (Piccadilly/Circle/District)

Floor Plan measurements are approximate and are for illustrative purposes only. While we do not doubt the floor plans accuracy, we make no guarantee, warranty or representation as to the accuracy and completeness of the floor plan.