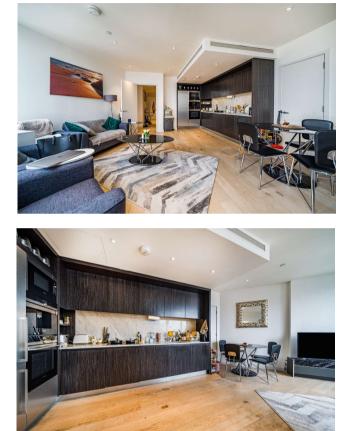

### 2 Bedroom (s) 🛁 2 Bathroom (s) O→ Leasehold

This beautifully designed two bedroom, two bathroom apartment located on the eleventh floor of the extremely popular Charrington Tower, Canary Wharf. The open-plan living area is generously sized, comfortably accommodating two sofas and a dining table, with comfort cooling ensuring year-round comfort. North east facing floor-to-ceiling windows and a double-entrance balcony provide lots of natural light and outside space, while the modern kitchen is finished to an exceptional standard, featuring sleek cabinetry, high-quality countertops, Siemens integrated appliances, and a full-size fridge freezer. The spacious bedrooms easily accommodate a full-size double bed, with fitted wardrobes and large windows allowing for plenty of natural light. The elegantly designed bathrooms feature premium tiles, stylish stone finishes, and ample storage space.