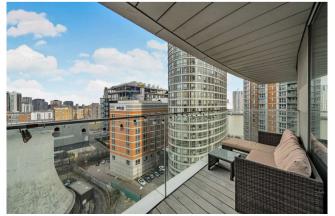

### 2 Bedroom (s) 🛁 2 Bathroom (s) O→ Leasehold

This beautifully designed two bedroom, two bathroom apartment located on the eleventh floor of the extremely popular Charrington Tower, Canary Wharf. The open-plan living area is generously sized, comfortably accommodating two sofas and a dining table, with comfort cooling ensuring year-round comfort. North east facing floor-to-ceiling windows and a double-entrance balcony provide lots of natural light and outside space, while the modern kitchen is finished to an exceptional standard, featuring sleek cabinetry, high-quality countertops, Siemens integrated appliances, and a full-size fridge freezer. The spacious bedrooms easily accommodate a full-size double bed, with fitted wardrobes and large windows allowing for plenty of natural light. The elegantly designed bathrooms feature premium tiles, stylish stone finishes, and ample storage space.