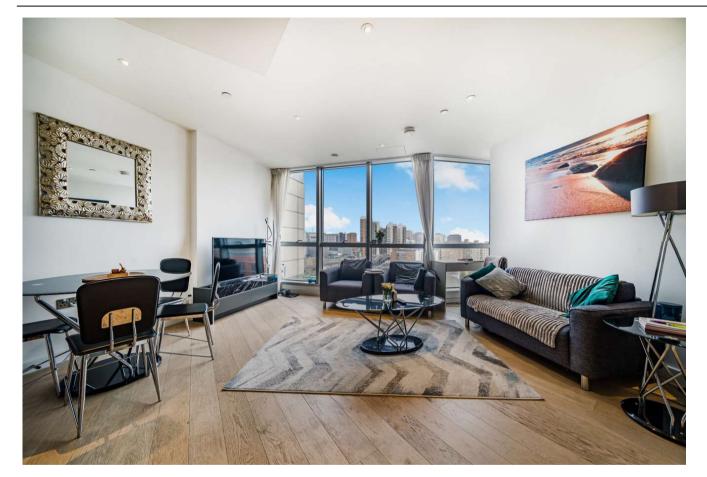

### 2 Bedroom (s) 🛁 2 Bathroom (s) O→ Leasehold

This beautifully designed two bedroom, two bathroom apartment located on the eleventh floor of the extremely popular Charrington Tower, Canary Wharf. The open-plan living area is generously sized, comfortably accommodating two sofas and a dining table, with comfort cooling ensuring year-round comfort. North east facing floor-to-ceiling windows and a double-entrance balcony provide lots of natural light and outside space, while the modern kitchen is finished to an exceptional standard, featuring sleek cabinetry, high-quality countertops, Siemens integrated appliances, and a full-size fridge freezer. The spacious bedrooms easily accommodate a full-size double bed, with fitted wardrobes and large windows allowing for plenty of natural light. The elegantly designed bathrooms feature premium tiles, stylish stone finishes, and ample storage space.