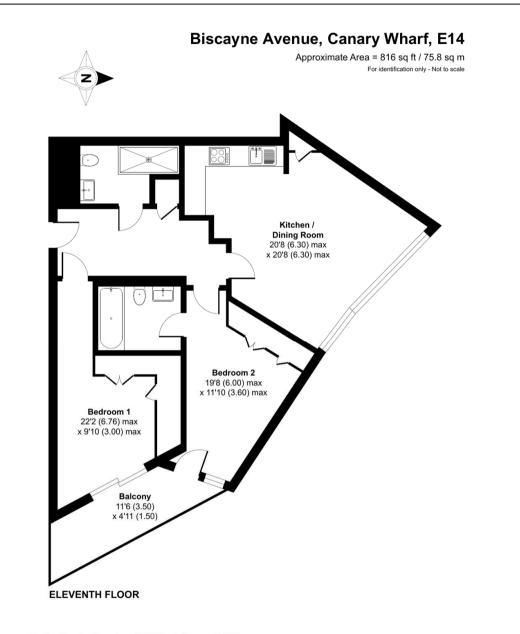

## **Property Features:**

- 2 Bedrooms
- 2 Bathrooms
- 11th Floor
- Balcony
- 816 Square Feet (Approx.)
- 24-Hour Concierge
- Residents' Gymnasium
- Cinema
- Swimming Pool and Spa
- Parking

Floor plan produced in accordance with RICS Property Measurement 2nd Edition, Incorporating International Property Measurement Standards (IPMS2 Residential). © ntchecom 2025. Produced for Benham & Reves. REF: 1283159