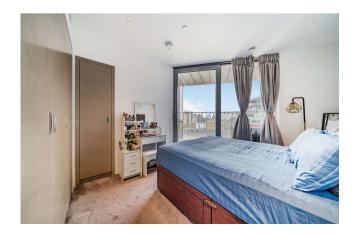

### 2 Bedroom (s) 🛁 2 Bathroom (s) O→ Leasehold

This beautifully designed two bedroom, two bathroom apartment located on the eleventh floor of the extremely popular Charrington Tower, Canary Wharf. The open-plan living area is generously sized, comfortably accommodating two sofas and a dining table, with comfort cooling ensuring year-round comfort. North east facing floor-to-ceiling windows and a double-entrance balcony provide lots of natural light and outside space, while the modern kitchen is finished to an exceptional standard, featuring sleek cabinetry, high-quality countertops, Siemens integrated appliances, and a full-size fridge freezer. The spacious bedrooms easily accommodate a full-size double bed, with fitted wardrobes and large windows allowing for plenty of natural light. The elegantly designed bathrooms feature premium tiles, stylish stone finishes, and ample storage space.