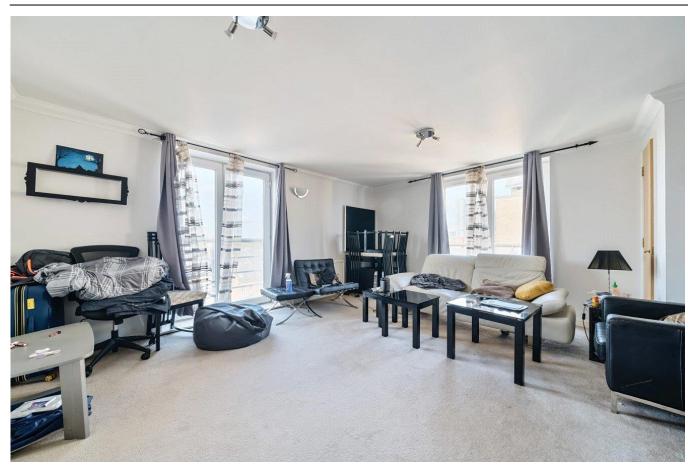

Asking Price: £525,000

2 Bedroom (s)

A spacious apartment spanning approximately 830 square feet and arranged over the sixth floor of the popular gated Millennium Drive development.

This apartment features direct river views from the private balcony and consists of a principal double bedroom with fitted wardrobes and an en-suite shower room. There is a second double bedroom, a separate fully fitted kitchen, a family bathroom, storage cupboard to the hallway and a spacious reception room. The flat is very well-proportioned throughout, the living room enjoys an abundance of natural light and you can sit and enjoy views of the river from its private balcony.

## **Property Features:**

- Direct River Views
- Two Double Bedrooms
- Two Bathrooms
- Reception Room
- Separate Kitchen
- Sixth Floor
- Private Balcony
- On-site Porter
- Gated Development