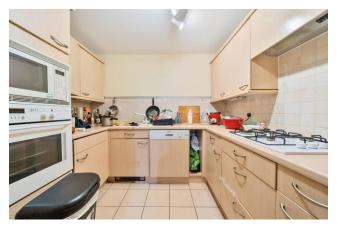

Asking Price: £525,000

2 Bedroom (s)

A spacious apartment spanning approximately 830 square feet and arranged over the sixth floor of the popular gated Millennium Drive development.

This apartment features direct river views from the private balcony and consists of a principal double bedroom with fitted wardrobes and an en-suite shower room. There is a second double bedroom, a separate fully fitted kitchen, a family bathroom, storage cupboard to the hallway and a spacious reception room. The flat is very well-proportioned throughout, the living room enjoys an abundance of natural light and you can sit and enjoy views of the river from its private balcony.

## **Property Features:**

- Direct River Views
- Two Double Bedrooms
- Two Bathrooms
- Reception Room
- Separate Kitchen
- Sixth Floor
- Private Balcony
- On-site Porter
- Gated Development