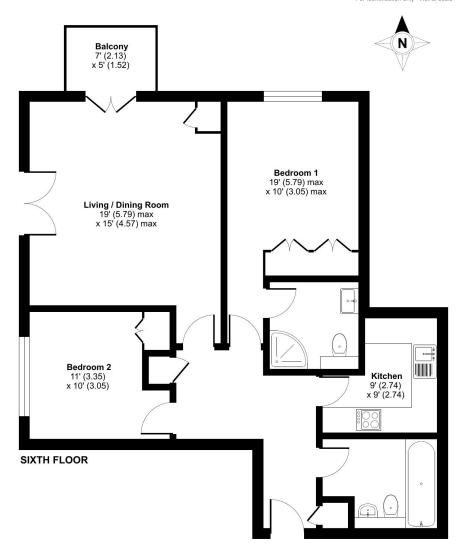

#### Millennium Drive, London, E14

Approximate Area = 839 sq ft / 77.9 sq m

For identification only - Not to scale