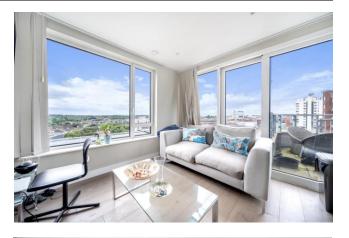

Asking Price: £415,000

2 Bedroom (s)

Located on the 8th floor of Broadway House, this stylish two bedroom, two bathroom apartment offers 690 square feet of modern living space. The generous open plan living and dining area is bathed in natural light, creating a warm and inviting atmosphere. The contemporary kitchen is equipped with a range of integrated appliances, all set within sleek, white gloss cabinetry.

Residents can unwind in the two plush, fully carpeted bedrooms, which feature mirrored built-in wardrobes, and enjoy the modern bathrooms, one of which serves as an en-suite to the main bedroom for added privacy. The apartment is fitted with an audio-video door entry system and has lift access for enhanced convenience.