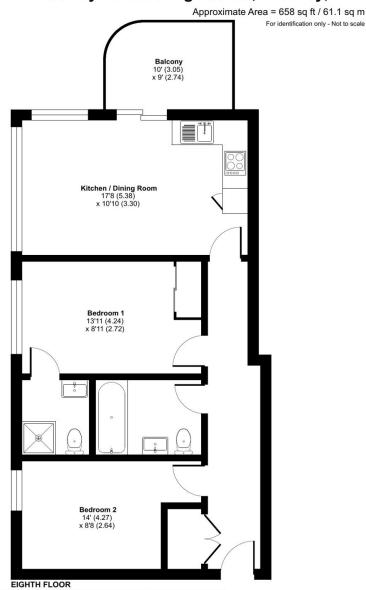

Asking Price: £415,000

2 Bedroom (s)

Located on the 8th floor of Broadway House, this stylish two bedroom, two bathroom apartment offers 690 square feet of modern living space. The generous open plan living and dining area is bathed in natural light, creating a warm and inviting atmosphere. The contemporary kitchen is equipped with a range of integrated appliances, all set within sleek, white gloss cabinetry.

### **Property Features:**

- Two Bedrooms
- Two Bathrooms
- 658 Square Feet (Approximately)
- 8th Floor
- Long Lease
- Bromley South Station (0.1 miles)
- Bromley North Station (0.5 miles)
- Shortlands Station ((0.8 miles)