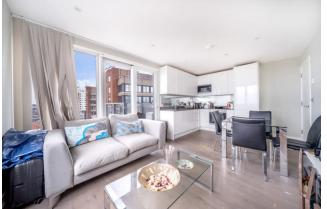

Asking Price: £415,000

2 Bedroom (s)

Located on the 8th floor of Broadway House, this stylish two bedroom, two bathroom apartment offers 690 square feet of modern living space. The generous open plan living and dining area is bathed in natural light, creating a warm and inviting atmosphere. The contemporary kitchen is equipped with a range of integrated appliances, all set within sleek, white gloss cabinetry.

Residents can unwind in the two plush, fully carpeted bedrooms, which feature mirrored built-in wardrobes, and enjoy the modern bathrooms, one of which serves as an en-suite to the main bedroom for added privacy. The apartment is fitted with an audio-video door entry system and has lift access for enhanced convenience.