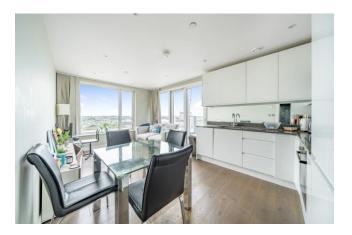

Asking Price: £415,000

2 Bedroom (s)

Located on the 8th floor of Broadway House, this stylish two bedroom, two bathroom apartment offers 690 square feet of modern living space. The generous open plan living and dining area is bathed in natural light, creating a warm and inviting atmosphere. The contemporary kitchen is equipped with a range of integrated appliances, all set within sleek, white gloss cabinetry.

Residents can unwind in the two plush, fully carpeted bedrooms, which feature mirrored built-in wardrobes, and enjoy the modern bathrooms, one of which serves as an en-suite to the main bedroom for added privacy. The apartment is fitted with an audio-video door entry system and has lift access for enhanced convenience.