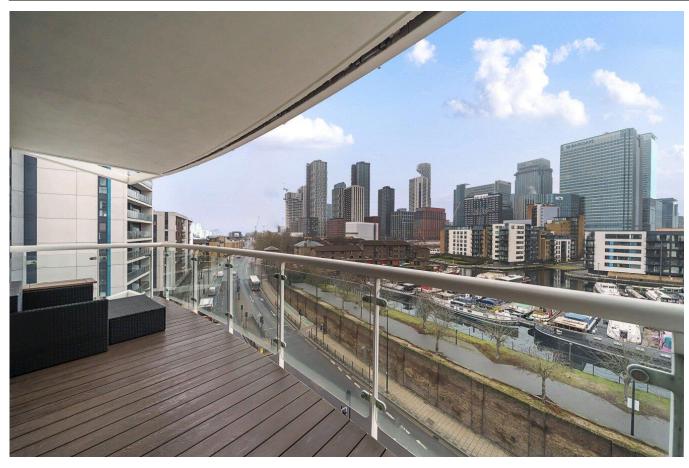

Asking Price: £625,000

2 Bedroom (s)

This stunning property is finished to an exacting specification, featuring a large, bright open-plan living room/kitchen leading to a large, private balcony with views of the Canary Wharf skyline, the River Thames & O2. The balcony can also be accessed via the main bedroom. Accommodation comprises two double bedrooms, one with an en-suite shower room, the other offering a peaceful room with views overlooking the communal courtyard.

The entire apartment has been beautifully refurbished and is presented in excellent decorative order. In addition, the property comes with the added benefits of a secure parking space and access to concierge services, offering both comfort and convenience in this highly desirable location. The spacious, sheltered balcony offers superb, uninterrupted views towards Canary Wharf. With a southeast facing orientation, it benefits from ample natural light throughout the year, making it an ideal space for outdoor relaxation and entertainment in any season.

### **Property Features:**

- 2 Bedrooms
- 2 Bathrooms
- Seventh Floor
- Chain Free
- Balcony
- Underground Parking Space
- 24 Hour Concierge
- Views Over the Marina and Canary Wharf Financial District