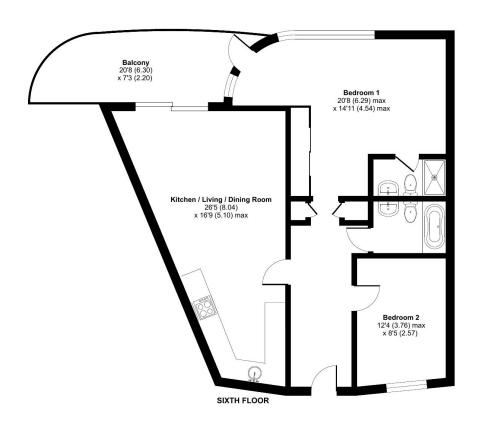

#### Prestons Road, London, E14

Approximate Area = 833 sq ft / 77.3 sq m
For identification only - Not to scale