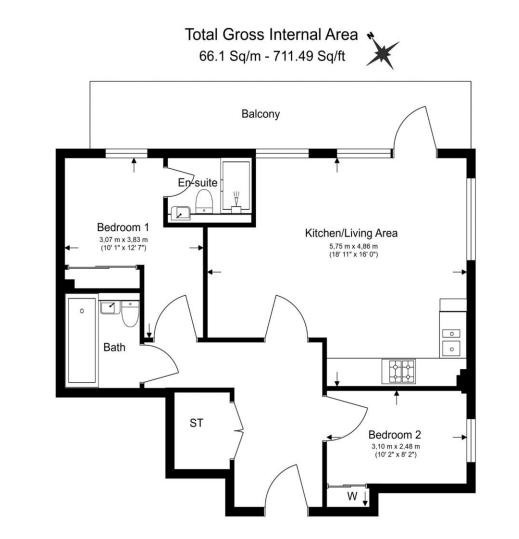

## Province Square, Blackwall, E14

Floor Plan measurements are approximate and are for illustrative purposes only. While we do not doubt the floor plans accuracy, we make no guarantee, warranty or representation as to the accuracy and completeness of the floor plan.