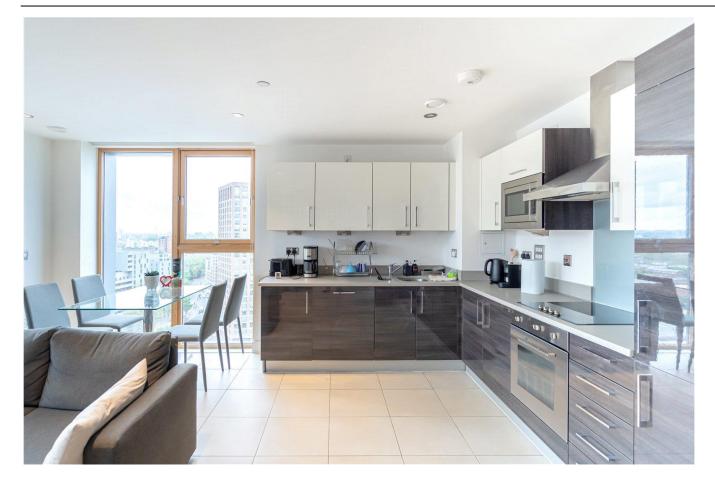

Step into a bright and spacious living area, flooded with natural light streaming through the floor-toceiling windows, illuminating the sleek, modern design. The open-plan layout seamlessly connects the living, dining, and kitchen areas, creating a versatile space for entertaining friends or simply relaxing with family.

The well-appointed kitchen boasts high-end appliances, stylish cabinetry, and ample counter space. The main bedroom features an en-suite bathroom and offers a peaceful haven to unwind after a long day. The second bedroom is perfect for guests or can be used as a home office or study, adapting to your lifestyle.