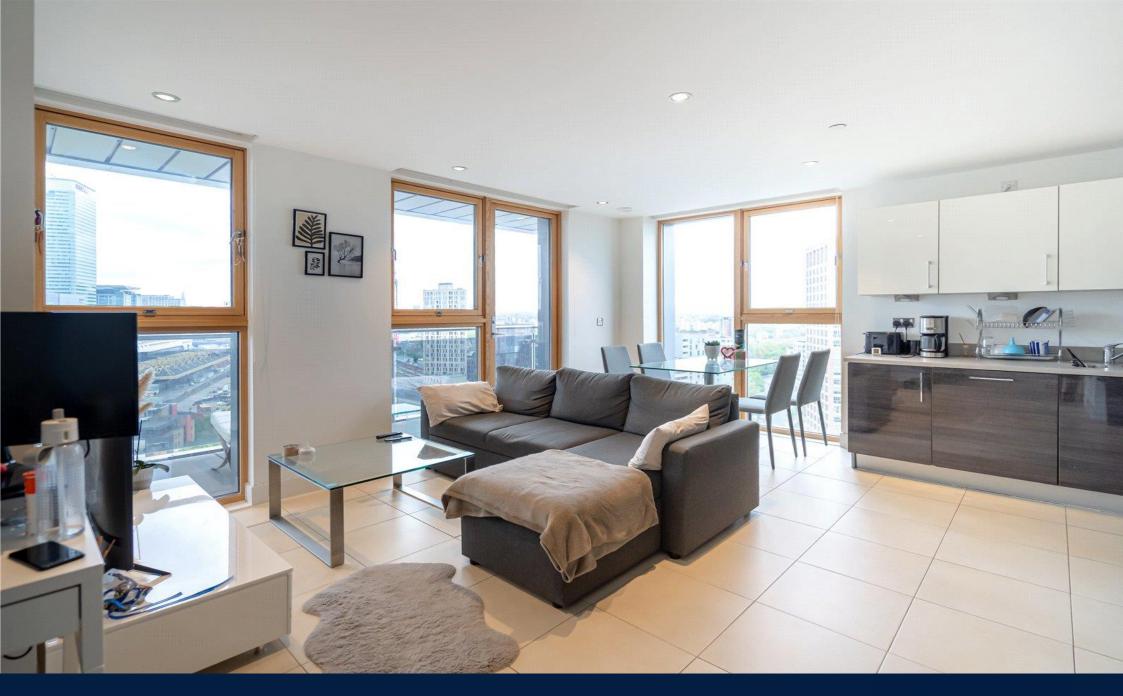

Step into a bright and spacious living area, flooded with natural light streaming through the floor-toceiling windows, illuminating the sleek, modern design. The open-plan layout seamlessly connects the living, dining, and kitchen areas, creating a versatile space for entertaining friends or simply relaxing with family.

Streamlight Tower provides residents with a host of desirable amenities, including a 24-hour concierge service, a well-equipped fitness centre and beautifully maintained communal areas.

Situated in the vibrant E14 neighborhood, this modern flat offers excellent transport links, ensuring easy access to all that London has to offer. Canary Wharf DLR and Underground stations are just a short walk away, providing convenient connections to the heart of the City and beyond.