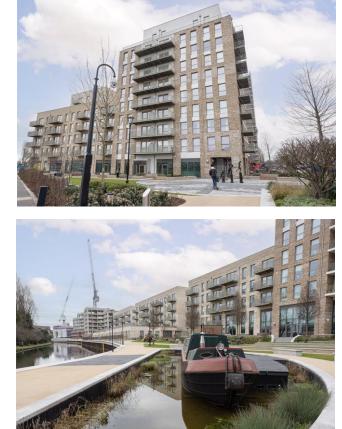

Grand Union will be a truly pioneering Canalside neighbourhood. Located in Alperton, close to Wembley and with great connections into central London. At Grand Union, a new Waterside Piazza will offer a vibrant space animated with cafés, restaurants, bars and new community facilities. 14 acres of open space will include landscaped gardens and riverside walks and meadows surrounding over 3,350 new homes of the highest quality. The creation of a state-of-the-art multi-storey industrial hub and high quality workspace rounds off the numerous facilities at Grand Union, making this a new waterside destination in which to socialise, play and relax. There is a beautiful lounge with a bowling alley, movie theatre and private meeting rooms. It also has excellent transport links, less than 30 mins to Central London.