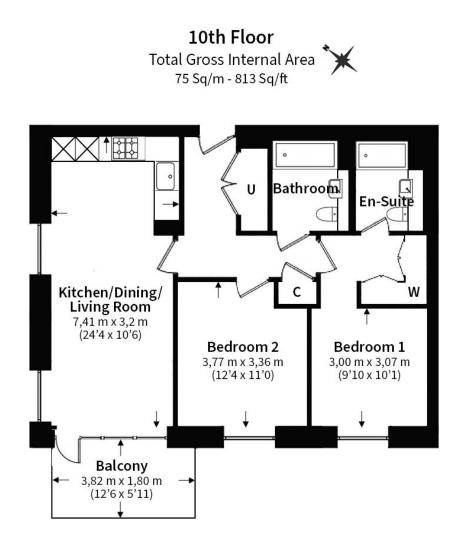

#### 2 Bedroom (s) 🛁 2 Bathroom (s) O→ Leasehold

A stylish two bedroom, two bathroom apartment estimated to complete Q4 2024 - Q1 2025. The 813 square foot (approx.) property will have timber-effect flooring throughout and will boast a custom designed kitchen with integrated appliances, bright and airy reception room with access to a private south west balcony allowing an abundance of sunlight throughout the day, two double carpeted bedrooms with bedroom one having the added benefit of built in wardrobes and ensuite shower room, the ensuite & family bathroom are fitted with porcelain floor and wall tiling. Further benefits include a utility room offering ample storage, video intercom system, lift to all floors and no onward chain.

#### **Property Features:**

- Off-Plan Two Bedroom Apartment
- Est. Completion Q4-2024 Q1-2025
- 813 Square Feet
- Private Balcony
- South West Facing
- Tenth Floor
- Residents' Facilities Including a lounge & Ten-Pin Bowling Alley
- Stonebridge Park (Bakerloo Line)

## Grand Union, Beresford Avenue, Wembley, HA0

Floor Plan measurements are approximate and are for illustrative purposes only. While we do not doubt the floor plans accuracy, we make no guarantee, warranty or representation as to the accuracy and completeness of the floor plan.