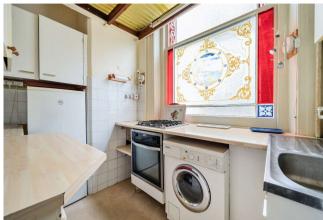

## **Property Features:**

- 2 Double Bedrooms
- 31' Reception Room
- 25' Main Bedroom
- 18' Second Bedroom
- Kitchen
- Bathroom
- Private Garden
- Residents' Parking Zone

Approximate Area = 1397 sq ft / 129.7 sq m