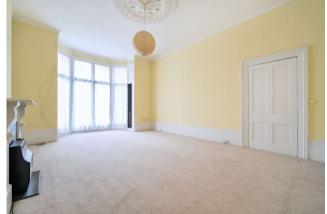

The flat has two double bedrooms and features lots of original features including the wonderful original curved barrel door into the reception room, ceiling cornicing on the 12'6" (3.8m) ceiling, ceiling rose, high skirting boards, fireplaces and some of the original shutters. There is a wrap-around balcony off the reception room with a staircase leading to the 40' x 30 (approx.) private rear garden.

## **Property Features:**

- 2 Double Bedrooms
- 31' Reception Room
- 25' Main Bedroom
- 18' Second Bedroom
- Kitchen
- Bathroom
- Private Garden
- Residents' Parking Zone

Approximate Area = 1397 sq ft / 129.7 sq m