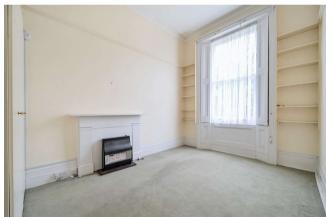

The flat has two double bedrooms and features lots of original features including the wonderful original curved barrel door into the reception room, ceiling cornicing on the 12'6" (3.8m) ceiling, ceiling rose, high skirting boards, fireplaces and some of the original shutters. There is a wrap-around balcony off the reception room with a staircase leading to the 40' x 30 (approx.) private rear garden.