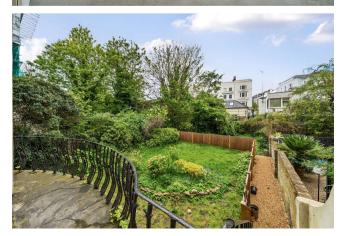

The flat has two double bedrooms and features lots of original features including the wonderful original curved barrel door into the reception room, ceiling cornicing on the 12'6" (3.8m) ceiling, ceiling rose, high skirting boards, fireplaces and some of the original shutters. There is a wrap-around balcony off the reception room with a staircase leading to the 40' x 30 (approx.) private rear garden.