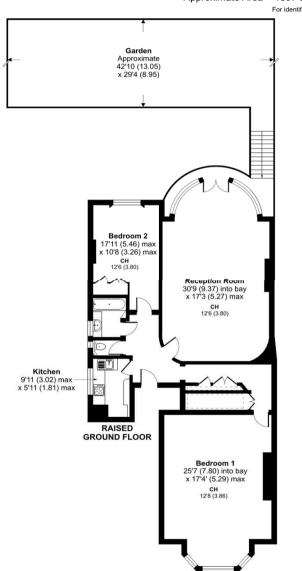

## **Property Features:**

- 2 Double Bedrooms
- 31' Reception Room
- 25' Main Bedroom
- 18' Second Bedroom
- Kitchen
- Bathroom
- Private Garden
- Residents' Parking Zone

Approximate Area = 1397 sq ft / 129.7 sq m

For identification only - Not to scale