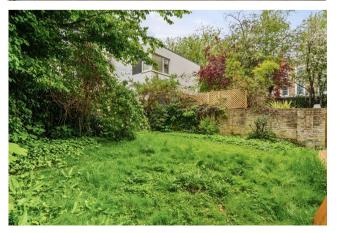

The flat has two double bedrooms and features lots of original features including the wonderful original curved barrel door into the reception room, ceiling cornicing on the 12'6" (3.8m) ceiling, ceiling rose, high skirting boards, fireplaces and some of the original shutters. There is a wrap-around balcony off the reception room with a staircase leading to the 40' x 30 (approx.) private rear garden.

## **Property Features:**

- 2 Double Bedrooms
- 31' Reception Room
- 25' Main Bedroom
- 18' Second Bedroom
- Kitchen
- Bathroom
- Private Garden
- Residents' Parking Zone

Approximate Area = 1397 sq ft / 129.7 sq m