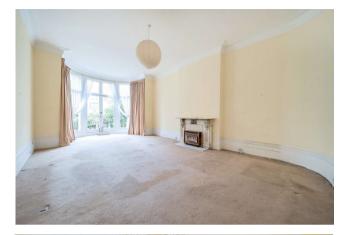

The flat has two double bedrooms and features lots of original features including the wonderful original curved barrel door into the reception room, ceiling cornicing on the 12'6" (3.8m) ceiling, ceiling rose, high skirting boards, fireplaces and some of the original shutters. There is a wrap-around balcony off the reception room with a staircase leading to the 40' x 30 (approx.) private rear garden.

## **Property Features:**

- 2 Double Bedrooms
- 31' Reception Room
- 25' Main Bedroom
- 18' Second Bedroom
- Kitchen
- Bathroom
- Private Garden
- Residents' Parking Zone

Approximate Area = 1397 sq ft / 129.7 sq m