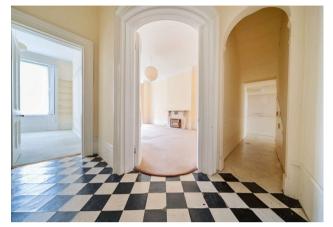

The flat has two double bedrooms and features lots of original features including the wonderful original curved barrel door into the reception room, ceiling cornicing on the 12'6" (3.8m) ceiling, ceiling rose, high skirting boards, fireplaces and some of the original shutters. There is a wrap-around balcony off the reception room with a staircase leading to the 40' x 30 (approx.) private rear garden.