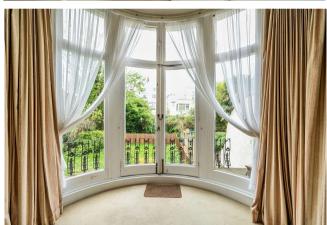

The flat has two double bedrooms and features lots of original features including the wonderful original curved barrel door into the reception room, ceiling cornicing on the 12'6" (3.8m) ceiling, ceiling rose, high skirting boards, fireplaces and some of the original shutters. There is a wrap-around balcony off the reception room with a staircase leading to the 40' x 30 (approx.) private rear garden.