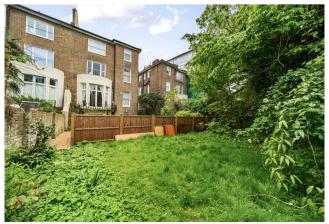

The flat has two double bedrooms and features lots of original features including the wonderful original curved barrel door into the reception room, ceiling cornicing on the 12'6" (3.8m) ceiling, ceiling rose, high skirting boards, fireplaces and some of the original shutters. There is a wrap-around balcony off the reception room with a staircase leading to the 40' x 30 (approx.) private rear garden.