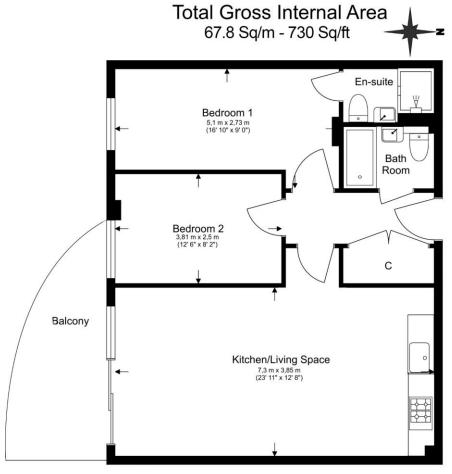

Offers in excess of: £430,000

2 Bedroom (s)

RFF#: BFA250068

This contemporary apartment spans across a generous 730 square feet (approx.) and is located on the sixth floor. Boasting from a custom designed kitchen with fully integrated appliances, open planed kitchen with access to a south facing private balcony overlooking Boulevard Drive, two double bedrooms with bedroom one having the added luxury of a fitted wardrobed and ensuite shower room. The apartment also benefits from a stylish family bathroom, utility room with ample storage and the right to park for one car.

Floor Plan measurements are approximate and are for illustrative purposes only. While we do not doubt the floor plans accuracy, we make no guarantee, warranty or representation as to the accuracy and completeness of the floor plan.