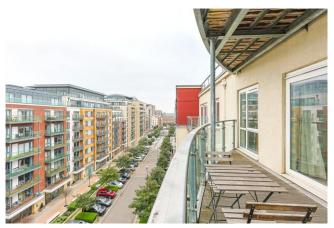

Offers in excess of: £430,000

2 Bedroom (s)

RFF#: BFA250068

This contemporary apartment spans across a generous 730 square feet (approx.) and is located on the sixth floor. Boasting from a custom designed kitchen with fully integrated appliances, open planed kitchen with access to a south facing private balcony overlooking Boulevard Drive, two double bedrooms with bedroom one having the added luxury of a fitted wardrobed and ensuite shower room. The apartment also benefits from a stylish family bathroom, utility room with ample storage and the right to park for one car.

#### **Property Features:**

- Chain Free
- Right To Park Included
- Two Bedroom Stylish Apartment
- Two Bathrooms
- 730 Square Feet (Approx.)
- Sixth Floor
- Residents Only Gym, Swimming Pool & Spa
- Colindale Tube Station (Northern Line)