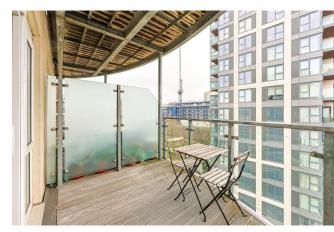

Offers in excess of: £430,000

2 Bedroom (s)

RFF#: BFA250068

This contemporary apartment spans across a generous 730 square feet (approx.) and is located on the sixth floor. Boasting from a custom designed kitchen with fully integrated appliances, open planed kitchen with access to a south facing private balcony overlooking Boulevard Drive, two double bedrooms with bedroom one having the added luxury of a fitted wardrobed and ensuite shower room. The apartment also benefits from a stylish family bathroom, utility room with ample storage and the right to park for one car.

#### **Property Features:**

- Chain Free
- Right To Park Included
- Two Bedroom Stylish Apartment
- Two Bathrooms
- 730 Square Feet (Approx.)
- Sixth Floor
- Residents Only Gym, Swimming Pool & Spa
- Colindale Tube Station (Northern Line)