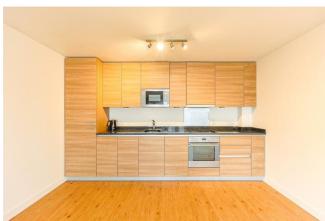

Offers in excess of: £430,000

2 Bedroom (s)

RFF#: BFA250068

This contemporary apartment spans across a generous 730 square feet (approx.) and is located on the sixth floor. Boasting from a custom designed kitchen with fully integrated appliances, open planed kitchen with access to a south facing private balcony overlooking Boulevard Drive, two double bedrooms with bedroom one having the added luxury of a fitted wardrobed and ensuite shower room. The apartment also benefits from a stylish family bathroom, utility room with ample storage and the right to park for one car.

#### **Property Features:**

- Chain Free
- Right To Park Included
- Two Bedroom Stylish Apartment
- Two Bathrooms
- 730 Square Feet (Approx.)
- Sixth Floor
- Residents Only Gym, Swimming Pool & Spa
- Colindale Tube Station (Northern Line)