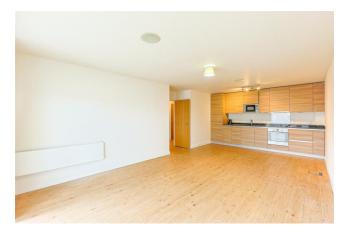

Offers in excess of: £430,000

2 Bedroom (s)

RFF#: BFA250068

This contemporary apartment spans across a generous 730 square feet (approx.) and is located on the sixth floor. Boasting from a custom designed kitchen with fully integrated appliances, open planed kitchen with access to a south facing private balcony overlooking Boulevard Drive, two double bedrooms with bedroom one having the added luxury of a fitted wardrobed and ensuite shower room. The apartment also benefits from a stylish family bathroom, utility room with ample storage and the right to park for one car.

#### **Property Features:**

- Chain Free
- Right To Park Included
- Two Bedroom Stylish Apartment
- Two Bathrooms
- 730 Square Feet (Approx.)
- Sixth Floor
- Residents Only Gym, Swimming Pool & Spa
- Colindale Tube Station (Northern Line)