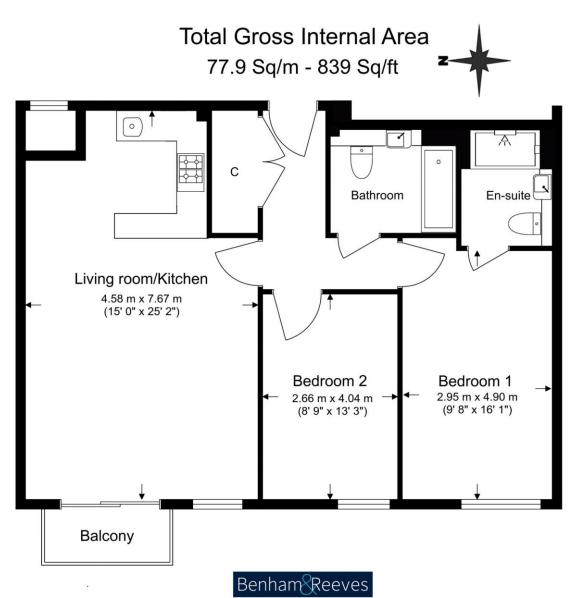

#### **Property Features:**

- Two Bedroom Apartment
- Two Bathrooms
- Sixth Floor
- 839 Square Feet (Approx)
- Right To Park For One Car
- West Facing Balcony Overlooking Landscaped Gardens
- Residents Gym, Swimming Pool & Spa Facilities
- Colindale Tube Station (Northern Line)

Floor Plan measurements are approximate and are for illustrative purposes only. While we do not doubt the floor plans accuracy, we make no guarantee, warranty or representation as to the accuracy and completeness of the floor plan.