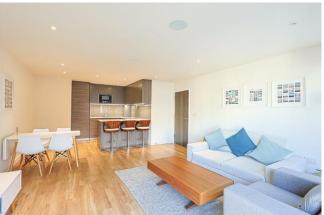

Asking Price: £525,000

2 Bedroom (s)

2 Bathroom (s) Leasehold

RFF#: BFA240281

This sixth floor apartment spanning an impressive 839 square feet of internal living space is built up of a custom designed kitchen with back painted glass splashbacks and integrated NEFF appliances. The living area has wood effect flooring and LED downlights with a private west facing balcony overlooking the beautifully landscaped gardens. The two double bedrooms are carpeted with bedroom one having the added benefit of a built in wardrobe and stylish ensuite. The en-suite and family bathroom boasts from Villeroy and Boch chinaware, feature floor and wall tiles, and heated chrome towel rails. In addition, the property comes with a secure parking space, electric panel heaters and colour video entry system.

#### **Property Features:**

- Two Bedroom Apartment
- Two Bathrooms
- Sixth Floor
- 839 Square Feet (Approx)
- Right To Park For One Car
- West Facing Balcony Overlooking Landscaped Gardens
- Residents Gym, Swimming Pool & Spa Facilities
- Colindale Tube Station (Northern Line)