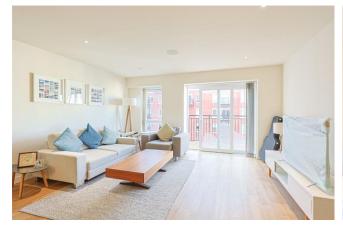

Asking Price: £525,000

2 Bedroom (s)

2 Bathroom (s) Leasehold

RFF#: BFA240281

This sixth floor apartment spanning an impressive 839 square feet of internal living space is built up of a custom designed kitchen with back painted glass splashbacks and integrated NEFF appliances. The living area has wood effect flooring and LED downlights with a private west facing balcony overlooking the beautifully landscaped gardens. The two double bedrooms are carpeted with bedroom one having the added benefit of a built in wardrobe and stylish ensuite. The en-suite and family bathroom boasts from Villeroy and Boch chinaware, feature floor and wall tiles, and heated chrome towel rails. In addition, the property comes with a secure parking space, electric panel heaters and colour video entry system.

#### **Property Features:**

- Two Bedroom Apartment
- Two Bathrooms
- Sixth Floor
- 839 Square Feet (Approx)
- Right To Park For One Car
- West Facing Balcony Overlooking Landscaped Gardens
- Residents Gym, Swimming Pool & Spa Facilities
- Colindale Tube Station (Northern Line)