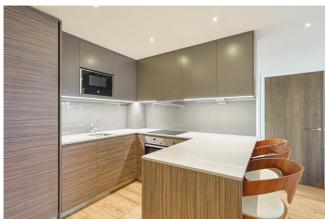

Asking Price: £525,000

2 Bedroom (s)

2 Bathroom (s) Leasehold

RFF#: BFA240281

This sixth floor apartment spanning an impressive 839 square feet of internal living space is built up of a custom designed kitchen with back painted glass splashbacks and integrated NEFF appliances. The living area has wood effect flooring and LED downlights with a private west facing balcony overlooking the beautifully landscaped gardens. The two double bedrooms are carpeted with bedroom one having the added benefit of a built in wardrobe and stylish ensuite. The en-suite and family bathroom boasts from Villeroy and Boch chinaware, feature floor and wall tiles, and heated chrome towel rails. In addition, the property comes with a secure parking space, electric panel heaters and colour video entry system.