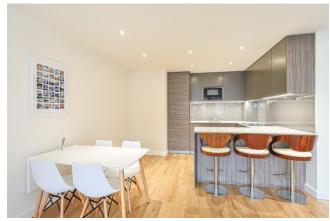

Asking Price: £525,000

2 Bedroom (s)

2 Bathroom (s) Leasehold

RFF#: BFA240281

This sixth floor apartment spanning an impressive 839 square feet of internal living space is built up of a custom designed kitchen with back painted glass splashbacks and integrated NEFF appliances. The living area has wood effect flooring and LED downlights with a private west facing balcony overlooking the beautifully landscaped gardens. The two double bedrooms are carpeted with bedroom one having the added benefit of a built in wardrobe and stylish ensuite. The en-suite and family bathroom boasts from Villeroy and Boch chinaware, feature floor and wall tiles, and heated chrome towel rails. In addition, the property comes with a secure parking space, electric panel heaters and colour video entry system.