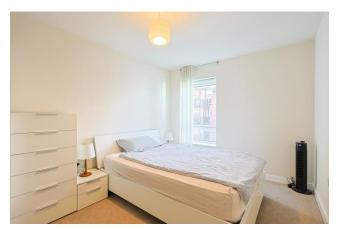

Asking Price: £525,000

2 Bedroom (s)

2 Bathroom (s) Leasehold

RFF#: BFA240281

This sixth floor apartment spanning an impressive 839 square feet of internal living space is built up of a custom designed kitchen with back painted glass splashbacks and integrated NEFF appliances. The living area has wood effect flooring and LED downlights with a private west facing balcony overlooking the beautifully landscaped gardens. The two double bedrooms are carpeted with bedroom one having the added benefit of a built in wardrobe and stylish ensuite. The en-suite and family bathroom boasts from Villeroy and Boch chinaware, feature floor and wall tiles, and heated chrome towel rails. In addition, the property comes with a secure parking space, electric panel heaters and colour video entry system.