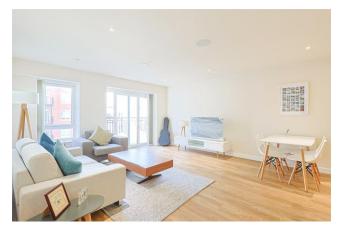

Asking Price: £525,000

2 Bedroom (s)

2 Bathroom (s) Leasehold

RFF#: BFA240281

This sixth floor apartment spanning an impressive 839 square feet of internal living space is built up of a custom designed kitchen with back painted glass splashbacks and integrated NEFF appliances. The living area has wood effect flooring and LED downlights with a private west facing balcony overlooking the beautifully landscaped gardens. The two double bedrooms are carpeted with bedroom one having the added benefit of a built in wardrobe and stylish ensuite. The en-suite and family bathroom boasts from Villeroy and Boch chinaware, feature floor and wall tiles, and heated chrome towel rails. In addition, the property comes with a secure parking space, electric panel heaters and colour video entry system.