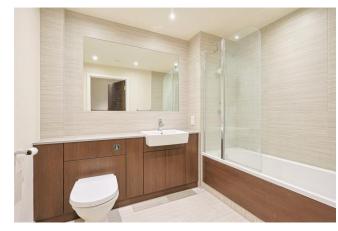

Asking Price: £525,000

2 Bedroom (s)

2 Bathroom (s) Leasehold

RFF#: BFA240281

This sixth floor apartment spanning an impressive 839 square feet of internal living space is built up of a custom designed kitchen with back painted glass splashbacks and integrated NEFF appliances. The living area has wood effect flooring and LED downlights with a private west facing balcony overlooking the beautifully landscaped gardens. The two double bedrooms are carpeted with bedroom one having the added benefit of a built in wardrobe and stylish ensuite. The en-suite and family bathroom boasts from Villeroy and Boch chinaware, feature floor and wall tiles, and heated chrome towel rails. In addition, the property comes with a secure parking space, electric panel heaters and colour video entry system.