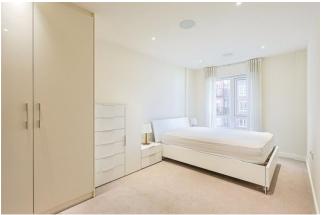

Asking Price: £525,000

2 Bedroom (s)

2 Bathroom (s) Leasehold

RFF#: BFA240281

This sixth floor apartment spanning an impressive 839 square feet of internal living space is built up of a custom designed kitchen with back painted glass splashbacks and integrated NEFF appliances. The living area has wood effect flooring and LED downlights with a private west facing balcony overlooking the beautifully landscaped gardens. The two double bedrooms are carpeted with bedroom one having the added benefit of a built in wardrobe and stylish ensuite. The en-suite and family bathroom boasts from Villeroy and Boch chinaware, feature floor and wall tiles, and heated chrome towel rails. In addition, the property comes with a secure parking space, electric panel heaters and colour video entry system.