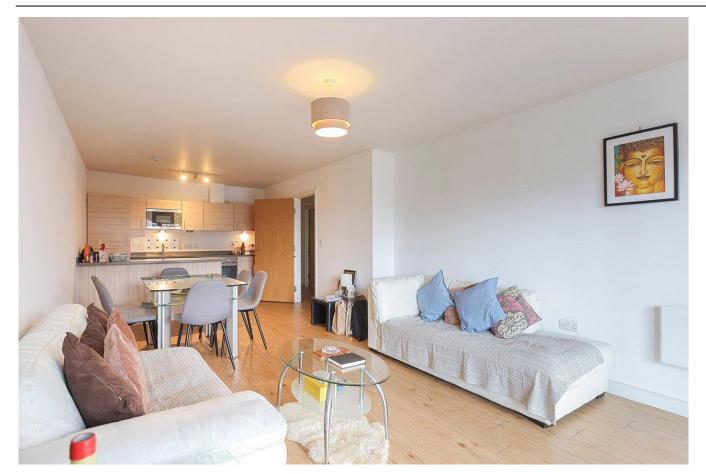

#### Ref# BEA230303

Positioned on the second floor of Bantam House is this contemporary two bedroom, two bathroom apartment. This stylish apartment spans a comfortable 787 square feet (Approx.) and boasts an open planned kitchen diner benefiting from integrated appliances, breakfast bar and access to the private balcony Grahame Park Way. Both bedrooms are well sized and carpeted with the main bedroom having the added luxury of an ensuite shower room. The shower room and family bathroom are both stylishly fitted. Further benefits include the right to park for one car and no onward selling chain.

### **Property Features:**

- Modern Two Bedroom Apartment
- Right To Park
- Two Bathrooms
- Second Floor
- 787 Square Feet (Approx.)
- 24 Hour Estate Management
- Residents Only Gym, Swimming Pool & Spa
- Colindale Tube Station (Northern Line)