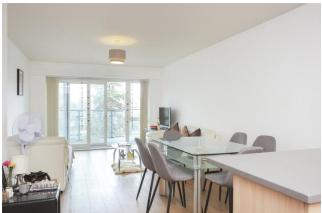

#### Ref# BEA230303

Positioned on the second floor of Bantam House is this contemporary two bedroom, two bathroom apartment. This stylish apartment spans a comfortable 787 square feet (Approx.) and boasts an open planned kitchen diner benefiting from integrated appliances, breakfast bar and access to the private balcony Grahame Park Way. Both bedrooms are well sized and carpeted with the main bedroom having the added luxury of an ensuite shower room. The shower room and family bathroom are both stylishly fitted. Further benefits include the right to park for one car and no onward selling chain.

### **Property Features:**

- Modern Two Bedroom Apartment
- Right To Park
- Two Bathrooms
- Second Floor
- 787 Square Feet (Approx.)
- 24 Hour Estate Management
- Residents Only Gym, Swimming Pool & Spa
- Colindale Tube Station (Northern Line)