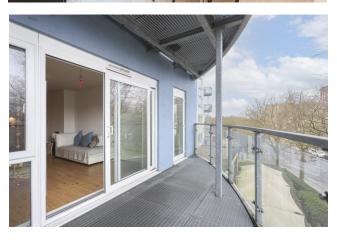

#### Ref# BEA230303

Positioned on the second floor of Bantam House is this contemporary two bedroom, two bathroom apartment. This stylish apartment spans a comfortable 787 square feet (Approx.) and boasts an open planned kitchen diner benefiting from integrated appliances, breakfast bar and access to the private balcony Grahame Park Way. Both bedrooms are well sized and carpeted with the main bedroom having the added luxury of an ensuite shower room. The shower room and family bathroom are both stylishly fitted. Further benefits include the right to park for one car and no onward selling chain.

### **Property Features:**

- Modern Two Bedroom Apartment
- Right To Park
- Two Bathrooms
- Second Floor
- 787 Square Feet (Approx.)
- 24 Hour Estate Management
- Residents Only Gym, Swimming Pool & Spa
- Colindale Tube Station (Northern Line)