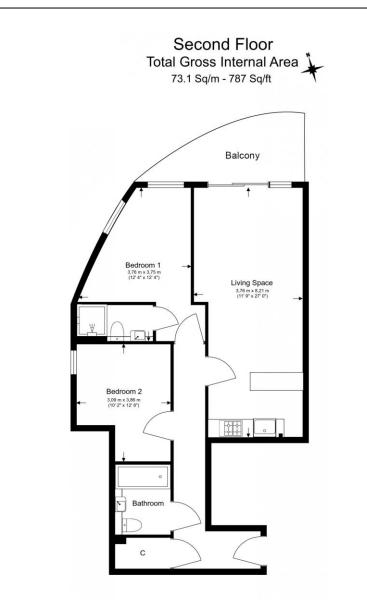

#### Ref# BEA230303

Positioned on the second floor of Bantam House is this contemporary two bedroom, two bathroom apartment. This stylish apartment spans a comfortable 787 square feet (Approx.) and boasts an open planned kitchen diner benefiting from integrated appliances, breakfast bar and access to the private balcony Grahame Park Way. Both bedrooms are well sized and carpeted with the main bedroom having the added luxury of an ensuite shower room. The shower room and family bathroom are both stylishly fitted. Further benefits include the right to park for one car and no onward selling chain.

### **Property Features:**

- Modern Two Bedroom Apartment
- Right To Park
- Two Bathrooms
- Second Floor
- 787 Square Feet (Approx.)
- 24 Hour Estate Management
- Residents Only Gym, Swimming Pool & Spa
- Colindale Tube Station (Northern Line)

Floor Plan measurements are approximate and are for illustrative purposes only. While we do not doubt the floor plans accuracy, we make no guarantee, warranty or representation as to the accuracy and completeness of the floor plan.