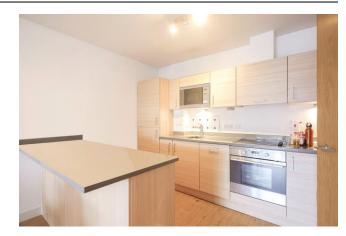

#### Ref# BEA230303

Positioned on the second floor of Bantam House is this contemporary two bedroom, two bathroom apartment. This stylish apartment spans a comfortable 787 square feet (Approx.) and boasts an open planned kitchen diner benefiting from integrated appliances, breakfast bar and access to the private balcony Grahame Park Way. Both bedrooms are well sized and carpeted with the main bedroom having the added luxury of an ensuite shower room. The shower room and family bathroom are both stylishly fitted. Further benefits include the right to park for one car and no onward selling chain.

### **Property Features:**

- Modern Two Bedroom Apartment
- Right To Park
- Two Bathrooms
- Second Floor
- 787 Square Feet (Approx.)
- 24 Hour Estate Management
- Residents Only Gym, Swimming Pool & Spa
- Colindale Tube Station (Northern Line)