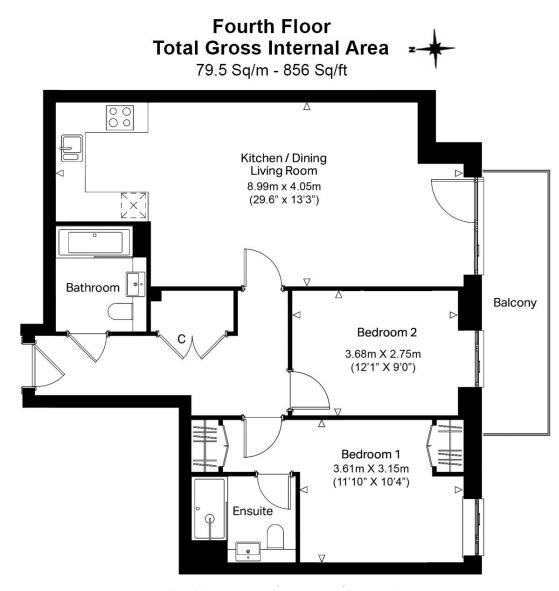

## East Drive, Beaufort Park, Colindale, NW9

Floor Plan measurements are approximate and are for illustrative purposes only. While we do not doubt the floor plans accuracy, we make no guarantee, warranty or representation as to the accuracy and completeness of the floor plan.