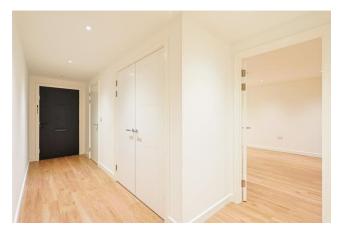

#### REF#: BEA230145

A stylish two bedroom, two bathroom apartment spanning an impressive 856 square feet (approx.). Situated on the fourth floor, this apartment boasts from a custom designed kitchen with slimline laminate worktops, feature tile splashback and integrated appliances. The apartment has wood-effect flooring to the hallway, kitchen and living space. The generously sized living room is flooded with natural light from its southernly aspect and access to a private balcony. Both bedrooms are carpeted with bedroom one having the added luxury of a built in wardrobe and en-suite. The ensuite and family bathroom are stylishly designed and boast from tiled floors and wall, chrome taps and heated black towel rails.