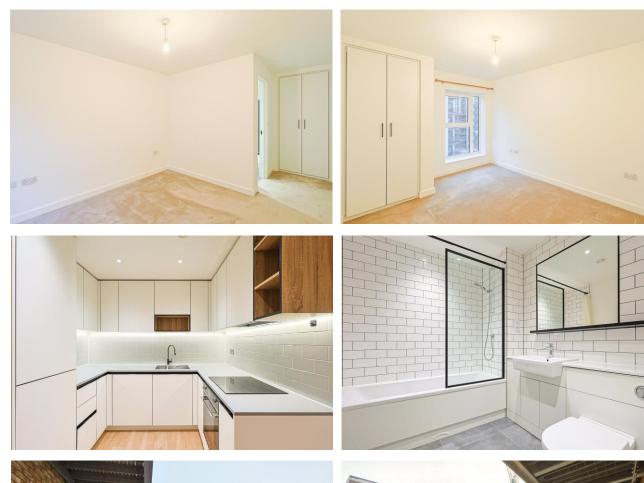

#### REF#: BEA230145

A stylish two bedroom, two bathroom apartment spanning an impressive 856 square feet (approx.). Situated on the fourth floor, this apartment boasts from a custom designed kitchen with slimline laminate worktops, feature tile splashback and integrated appliances. The apartment has wood-effect flooring to the hallway, kitchen and living space. The generously sized living room is flooded with natural light from its southernly aspect and access to a private balcony. Both bedrooms are carpeted with bedroom one having the added luxury of a built in wardrobe and en-suite. The ensuite and family bathroom are stylishly designed and boast from tiled floors and wall, chrome taps and heated black towel rails.

### **Property Features:**

- Two Bedroom Stylish Apartment
- Two Bathrooms
- 856 Square Feet (Approx.)
- Fourth Floor
- South Facing
- 24 Hour Estate Management
- Residents Only Gym, Swimming Pool & Spa
- Colindale Tube Station (Northern Line)