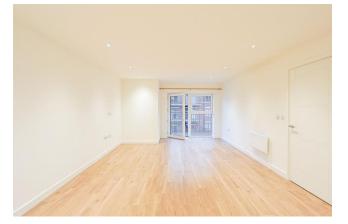

#### REF#: BEA230145

A stylish two bedroom, two bathroom apartment spanning an impressive 856 square feet (approx.). Situated on the fourth floor, this apartment boasts from a custom designed kitchen with slimline laminate worktops, feature tile splashback and integrated appliances. The apartment has wood-effect flooring to the hallway, kitchen and living space. The generously sized living room is flooded with natural light from its southernly aspect and access to a private balcony. Both bedrooms are carpeted with bedroom one having the added luxury of a built in wardrobe and en-suite. The ensuite and family bathroom are stylishly designed and boast from tiled floors and wall, chrome taps and heated black towel rails.