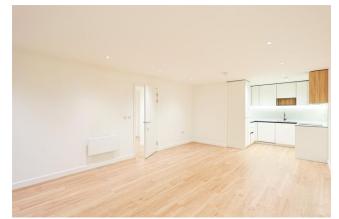

#### REF#: BEA230145

A stylish two bedroom, two bathroom apartment spanning an impressive 856 square feet (approx.). Situated on the fourth floor, this apartment boasts from a custom designed kitchen with slimline laminate worktops, feature tile splashback and integrated appliances. The apartment has wood-effect flooring to the hallway, kitchen and living space. The generously sized living room is flooded with natural light from its southernly aspect and access to a private balcony. Both bedrooms are carpeted with bedroom one having the added luxury of a built in wardrobe and en-suite. The ensuite and family bathroom are stylishly designed and boast from tiled floors and wall, chrome taps and heated black towel rails.